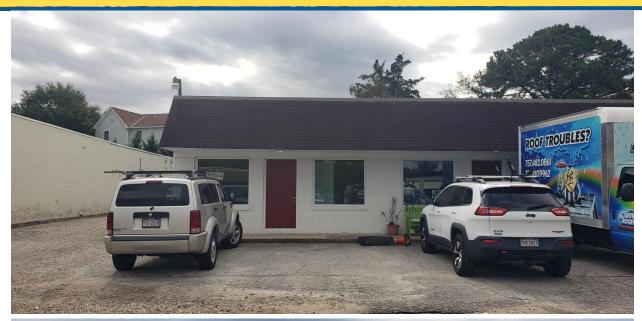

Front area with private office & meeting/ reception area

Rear warehouse area w/ garage door, pedestrian door & bathroom

**Block construction** 

Updated electric w/ new 150- amp box, Updated plumbing, New front area HVAC