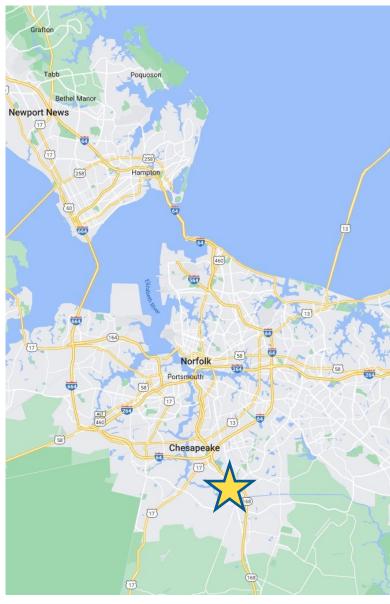

#### **Newly Updated Flex Space!**

Perfect for a small contractor or similar user

Great Bridge location just off Battlefield Boulevard near Locks on NORTHERN SIDE of bridge

Signalized Intersection at Battlefield/ Tilden