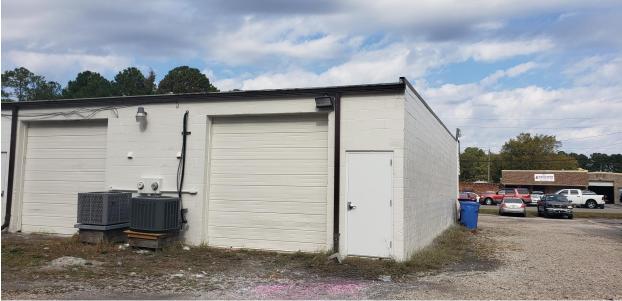

Front area with private office & meeting/ reception area

Rear warehouse area w/ garage door, pedestrian door & bathroom

**Block construction** 

Updated electric w/ new 150- amp box, Updated plumbing, New front area HVAC