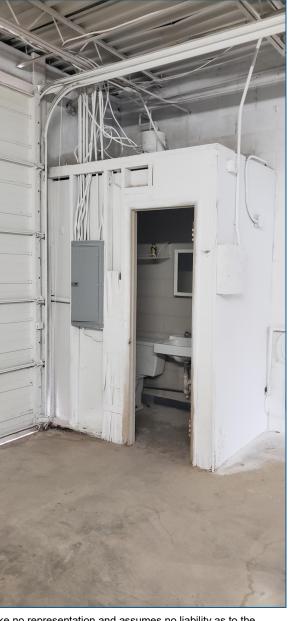

Front area with private office & meeting/ reception area

Rear warehouse area w/ garage door, pedestrian door & bathroom

**Block construction** 

Updated electric w/ new 150- amp box, Updated plumbing, New front area HVAC