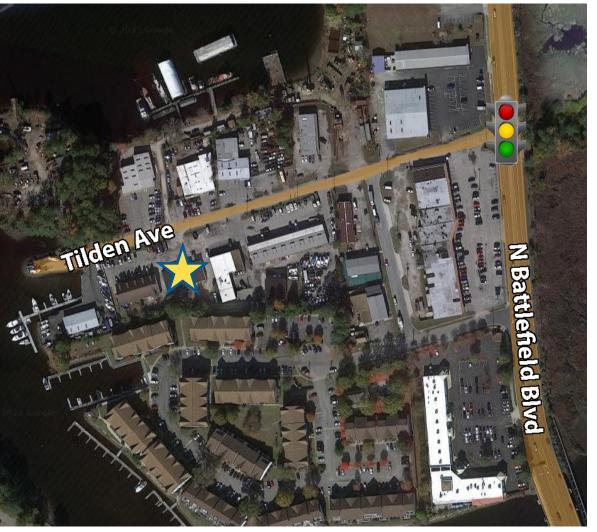

# Flex Space For Lease

135 Tilden Avenue, Unit B, Chesapeake, VA 23320

#### **Newly Updated Flex Space!**

Perfect for a small contractor or similar user

Great Bridge location just off Battlefield Boulevard near Locks on NORTHERN SIDE of bridge

Signalized Intersection at Battlefield/ Tilden