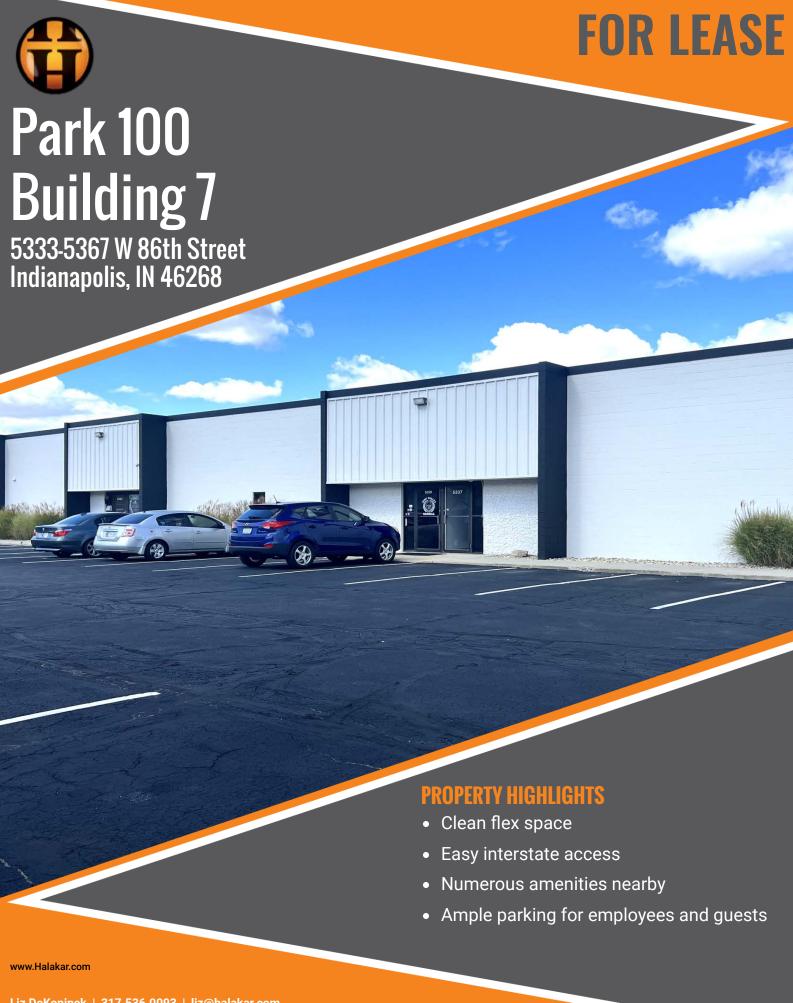

# Park 100 Building 7

5333-5367 W 86th Street Indianapolis, IN 46268

## **FOR LEASE**

#### **CLEAN FLEX SPACE AVAILABLE**

### **PROPERTY OVERVIEW**

Flex spaces in this location at Park 100 are appropriate for a variety of businesses. The suites have built out office space along with drive in doors to fit your needs. Call today for more information and to schedule a private tour!