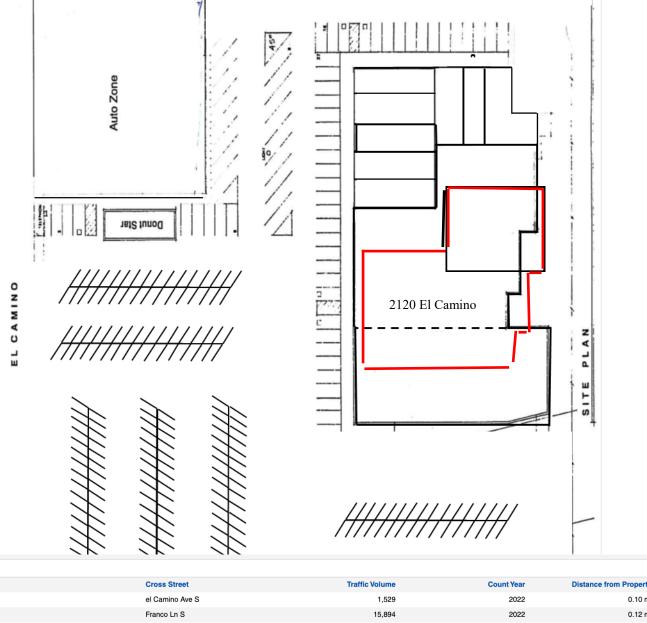

## Floor Plan Roll Up Warehouse Electrical Men Break Room Women Warehouse Office Warehouse Warehouse Office Office Show Room Office

| Traffic           |                 |                |            |                        |
|-------------------|-----------------|----------------|------------|------------------------|
| Collection Street | Cross Street    | Traffic Volume | Count Year | Distance from Property |
| Darwin St         | el Camino Ave S | 1,529          | 2022       | 0.10 mi                |
| Howe Ave          | Franco Ln S     | 15,894         | 2022       | 0.12 mi                |
| el Camino Ave     | Moretti Way E   | 26,724         | 2022       | 0.15 mi                |
| Ethan Way         | Robert Way S    | 7,954          | 2022       | 0.18 mi                |
| Connie Dr         | Silica Ave S    | 908            | 2018       | 0.26 mi                |
| el Camino Ave     | Connie Dr E     | 32,497         | 2022       | 0.30 mi                |
| Tallac St         | Howe Ave NW     | 351            | 2022       | 0.32 mi                |
| Frienza Ave       | Connie Dr E     | 165            | 2022       | 0.32 mi                |
| Albatross Way     | el Camino Ave S | 1,574          | 2022       | 0.36 mi                |
| Ethan Way         | Edwin Way N     | 8,954          | 2022       | 0.37 mi                |
|                   |                 |                |            |                        |