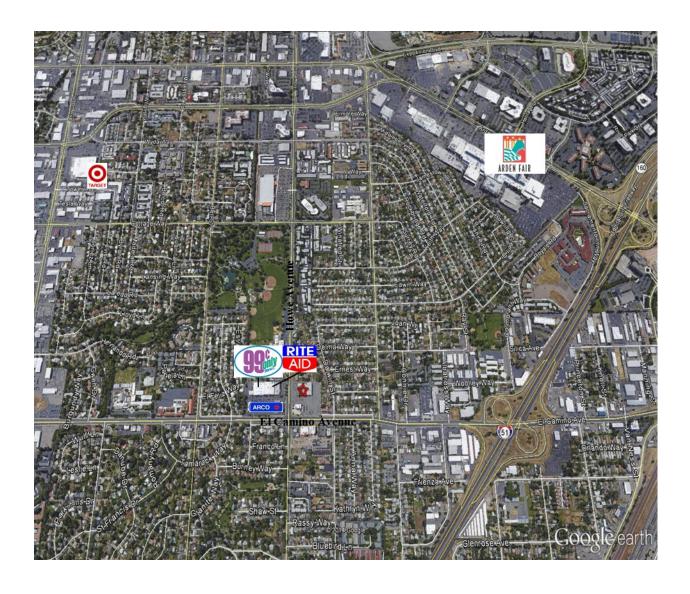

| 2018       | 0.26 mi                |
| el Camino Ave     | Connie Dr E     | 32,497         | 2022       | 0.30 mi                |
| Tallac St         | Howe Ave NW     | 351            | 2022       | 0.32 mi                |
| Frienza Ave       | Connie Dr E     | 165            | 2022       | 0.32 mi                |
| Albatross Way     | el Camino Ave S | 1,574          | 2022       | 0.36 mi                |
| Ethan Way         | Edwin Way N     | 8,954          | 2022       | 0.37 mi                |
|                   |                 |                |            |                        |

## Floor Plan Roll Up Warehouse Electrical Men Break Room Women Warehouse Office Warehouse Warehouse Office Office Show Room Office

## **Aerial Site Map**



## **Nearby Tenants**