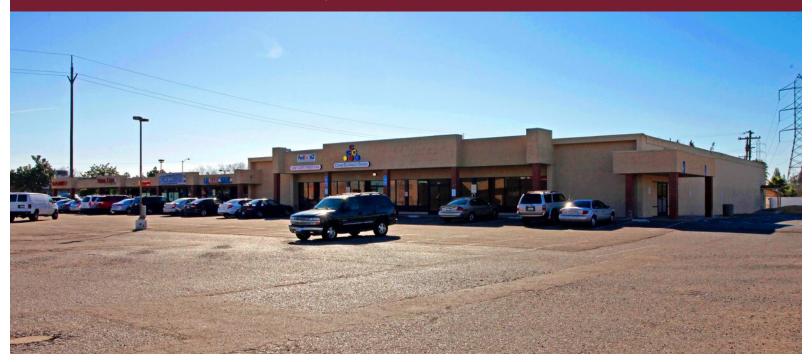

## Retail Space For Lease

2120 El Camino Ave. Sacramento, CA

#### We are pleased to offer the following space:

- ⇒ Located at the signalized corner of Howe and El Camino
- ⇒ Excellent high visibility location
- ⇒ High traffic location
- ⇒ Grade level loading
- $\Rightarrow$  Sprinklered
- ⇒ 200 Amps of power

#### 2120 El Camino Ave.

| Total SF: | Doors: GL/DL: | Comments:                                                  |  |
|-----------|---------------|------------------------------------------------------------|--|
| 12,227    | 1/0           | Excellent high visibility location. High traffic location. |  |