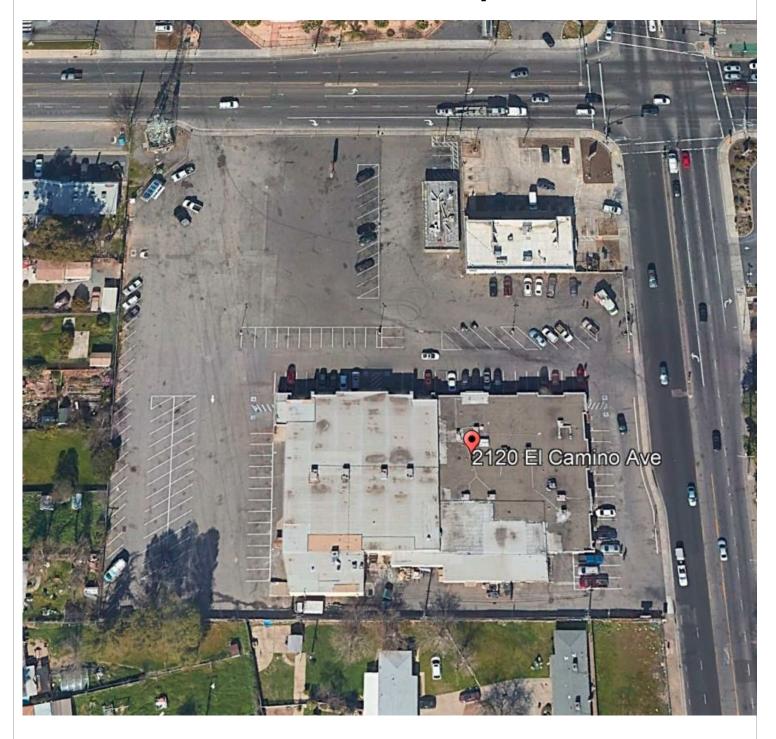

ilica Ave S    | 908            | 2018       | 0.26 mi                |
| el Camino Ave     | Connie Dr E     | 32,497         | 2022       | 0.30 mi                |
| Tallac St         | Howe Ave NW     | 351            | 2022       | 0.32 mi                |
| Frienza Ave       | Connie Dr E     | 165            | 2022       | 0.32 mi                |
| Albatross Way     | el Camino Ave S | 1,574          | 2022       | 0.36 mi                |
| Ethan Way         | Edwin Way N     | 8,954          | 2022       | 0.37 mi                |
|                   |                 |                |            |                        |

## Floor Plan Roll Up Warehouse Electrical Men Break Room Women Warehouse Office Warehouse Warehouse Office Office Show Room Office

## **Aerial Site Map**



## **Nearby Tenants**