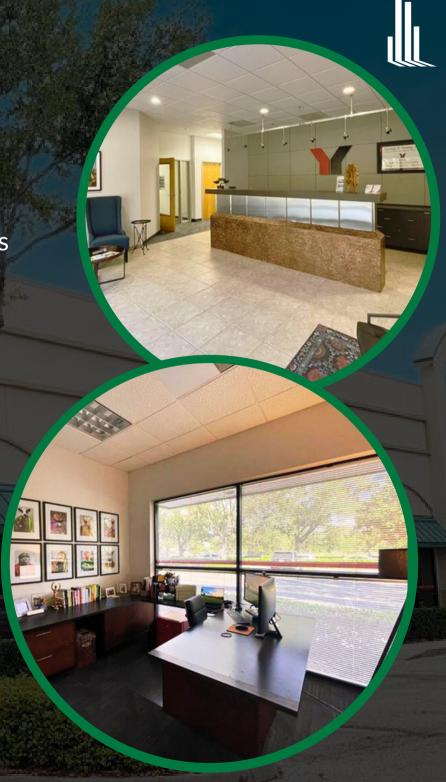

## **Property Description**

This property offers 6,000 - 12,000 square feet of versatile office space. One half of the property is currently occupied, but it has the potential to be vacated to accommodate a larger user, making it an ideal opportunity for businesses seeking a flexible and professional working environment.