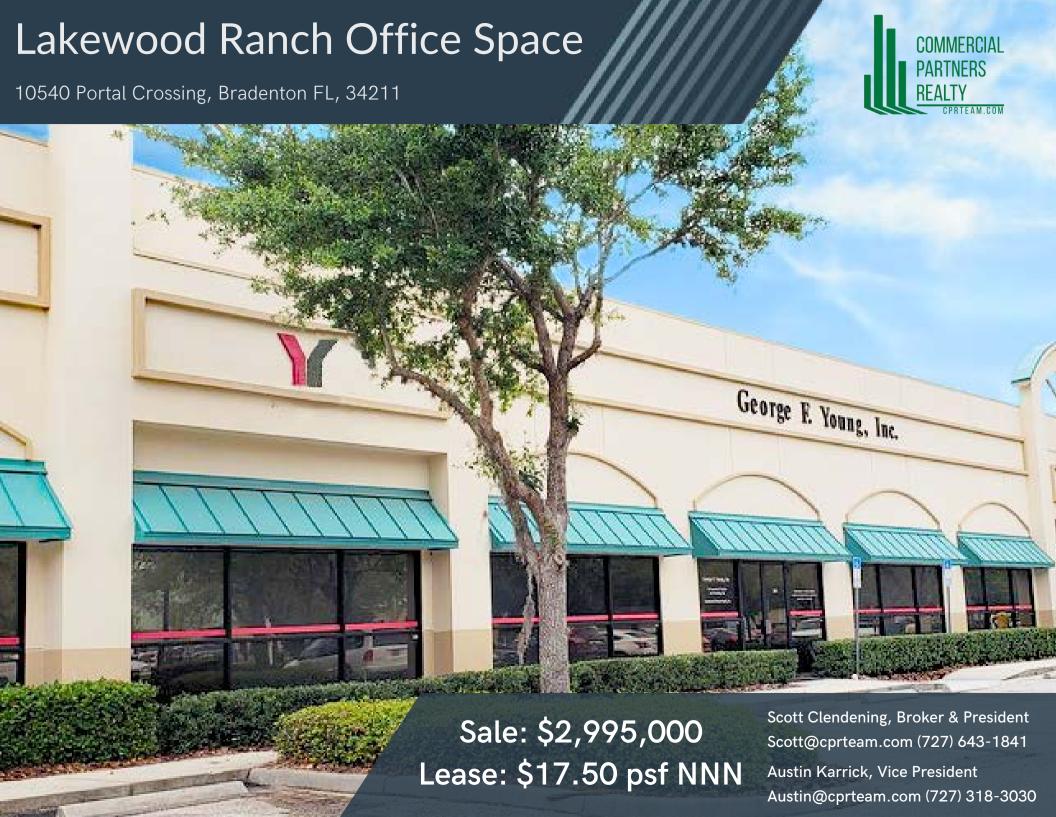

## Highlights //

Up to 6,000 SF -12,000 SF Available

Superb Lakewood Ranch location with quick access to I-75 and many amenities

Good mix of open and privatized office with a storage/warehouse space.

Can allow for multiple tenants.

## **Property Description**

This property offers 6,000 - 12,000 square feet of versatile office space. One half of the property is currently occupied, but it has the potential to be vacated to accommodate a larger user, making it an ideal opportunity for businesses seeking a flexible and professional working environment.