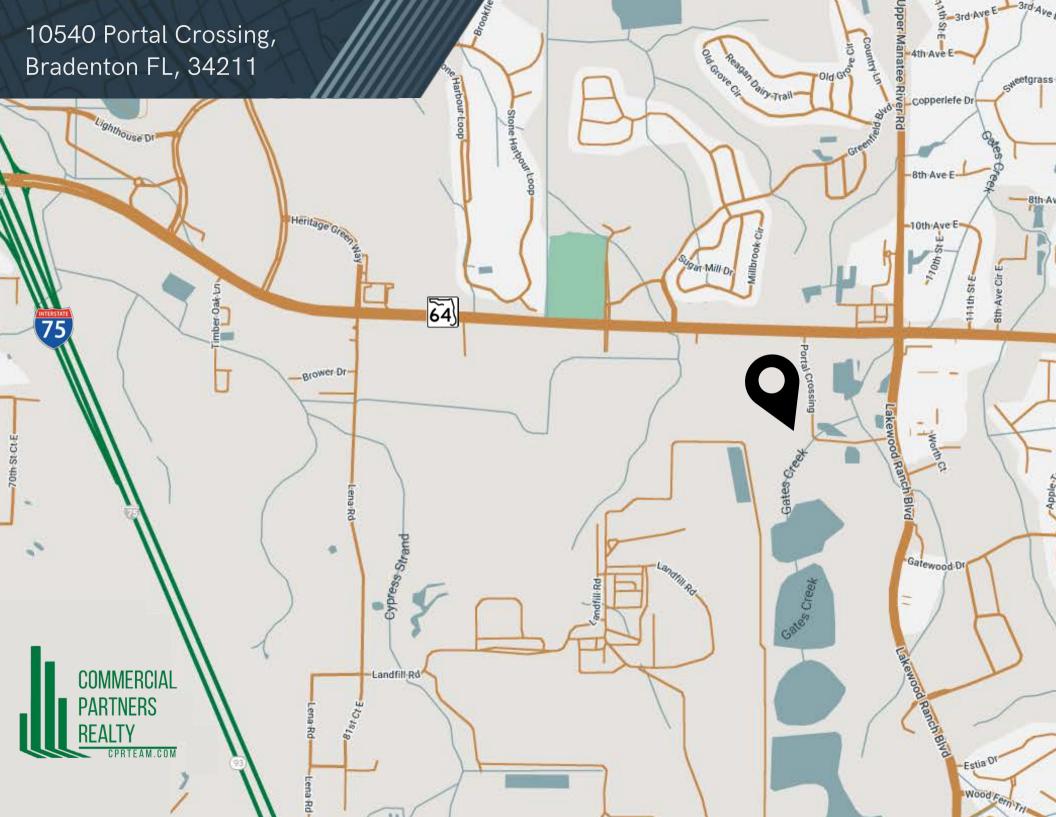

## Highlights //

Up to 6,000 SF -12,000 SF Available

Superb Lakewood Ranch location with quick access to I-75 and many amenities

Good mix of open and privatized office with a storage/warehouse space.

Can allow for multiple tenants.