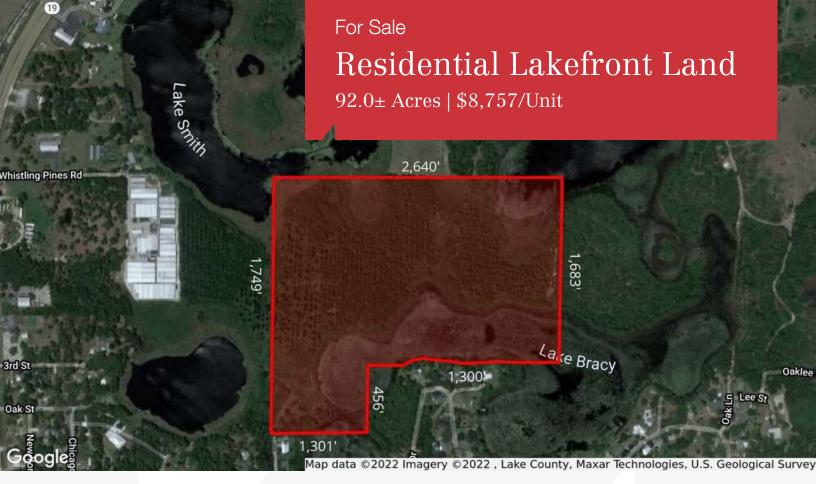

## **Property Highlights**

- Located in dynamic Lake County (unincorporated)
- 92.0± acres total includes lakes; approximately 57 acres upland
- Zoned R-6; allows for up to six dwelling units per acre (342 units maximum - based on upland portion)
- "Upland" area drains well former orange grove
- Surrounded by Lake Bracy and Lake Smith allows for lakefront lots
- Extensive new growth and transportation development
  in the immediate area