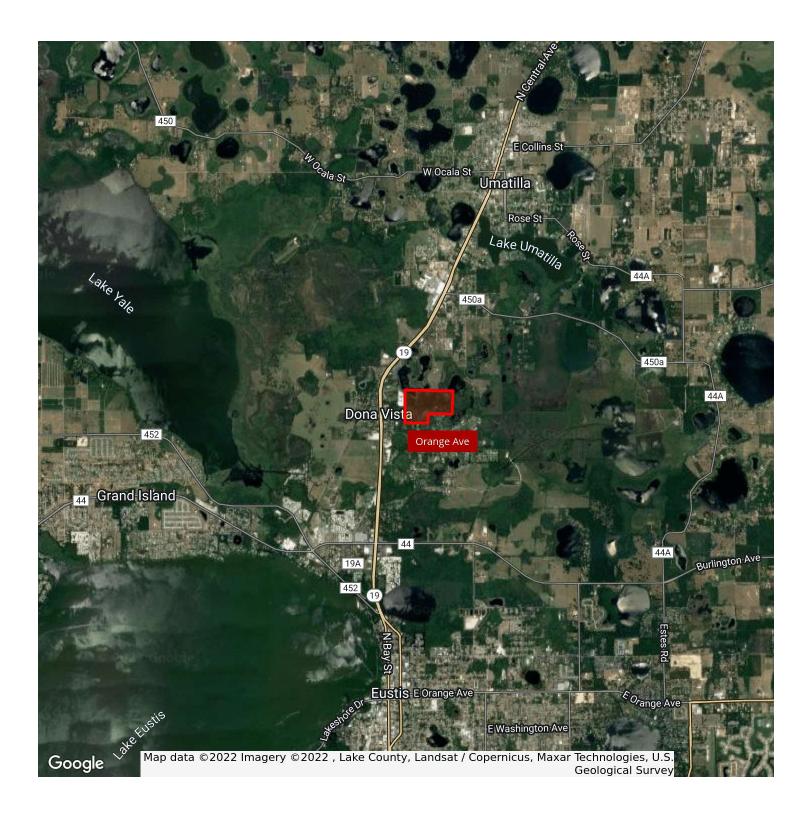

## 37500 St. Louis Avenue

Umatilla, Florida 32784

## **Property Highlights**

- Located in dynamic Lake County (unincorporated)
- 92.0± acres total includes lakes; approximately 57 acres upland
- Zoned R-6; allows for up to six dwelling units per acre (342 units maximum - based on upland portion)
- "Upland" area drains well former orange grove
- Surrounded by Lake Bracy and Lake Smith allows for lakefront lots
- Extensive new growth and transportation development
  in the immediate area