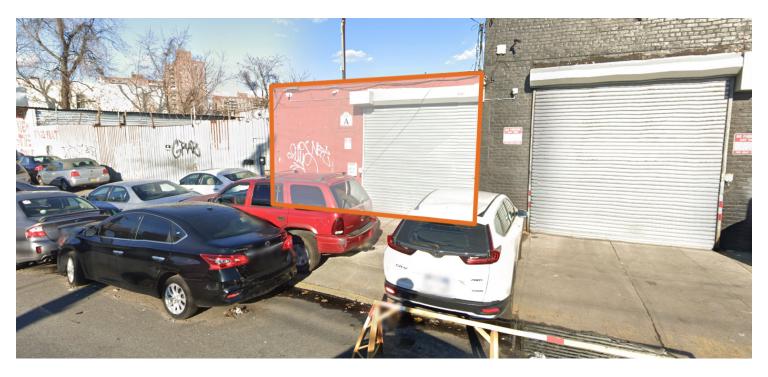

#### **PROPERTY OVERVIEW**

10 ft ceilings Sprinklers in place

**HVAC** 

Can be used for industrial, office, flex, and retail

**LOCATION OVERVIEW** 

Located in the Canarsie neighborhood of Brooklyn between Ditmas Ave & Thomas S Boyland St near the Canarsie - Rockaway subway station.