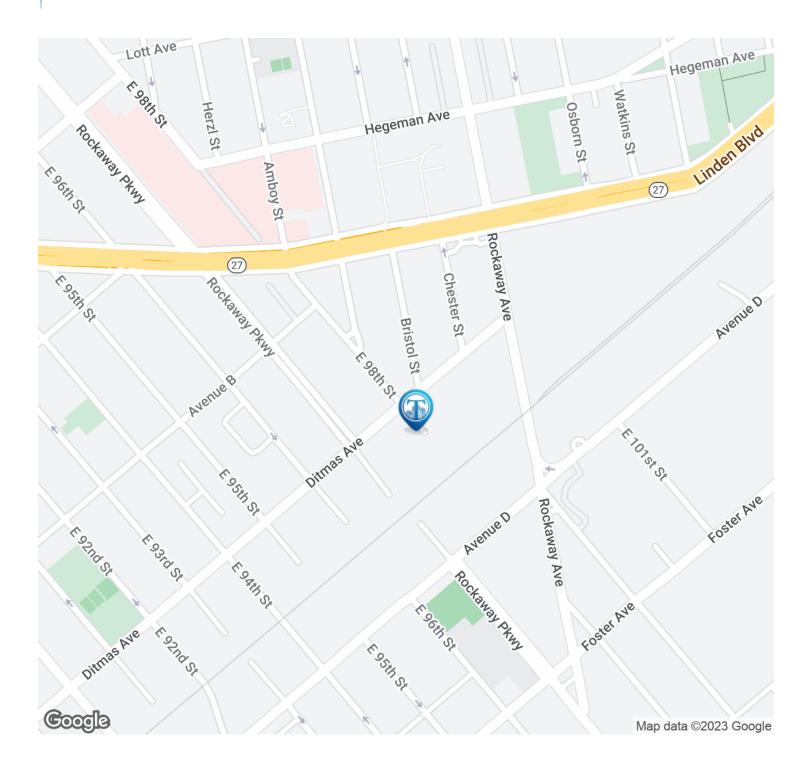

00 x142 Duvy.B@TriStateCR.com



725 E 98th St, Brooklyn, NY 11236



#### **Executive Summary**



#### **OFFERING SUMMARY**

Lease Rate: Call to: 718-437-6100

Available SF: 2.500 SF

Building Size: 18,000 SF

Zoning: M1-1

#### **PROPERTY OVERVIEW**

10 ft ceilings Sprinklers in place

**HVAC** 

Can be used for industrial, office, flex, and retail

**LOCATION OVERVIEW** 

Located in the Canarsie neighborhood of Brooklyn between Ditmas Ave & Thomas S Boyland St near the Canarsie - Rockaway subway station.

Nearest Transit: L train at Canarsie - Rockaway and the B17 bus line.

Nearby tenants include Wendy's, Chase Bank, Planet Fitness, Dollar Tree, Dunkin', Burger King, PetSmart, Blink Fitness, Family Dollar, McDonald's, and more!



725 E 98th St, Brooklyn, NY 11236



## Location Map





725 E 98th St, Brooklyn, NY 11236



### Demographics Map & Report



| POPULATION            | 0.25 MILES              | 0.5 MILES              | 1 MILE               |
|-----------------------|-------------------------|------------------------|----------------------|
| Total Population      | 4,473                   | 21,874                 | 106,644              |
| Average Age           | 49.9                    | 44.3                   | 40.0                 |
| Average Age (Male)    | 44.8                    | 40.3                   | 37.4                 |
| Average Age (Female)  | 53.4                    | 46.6                   | 42.7                 |
|                       |                         |                        |                      |
| LIQUETUOL DE 8 INCOME |