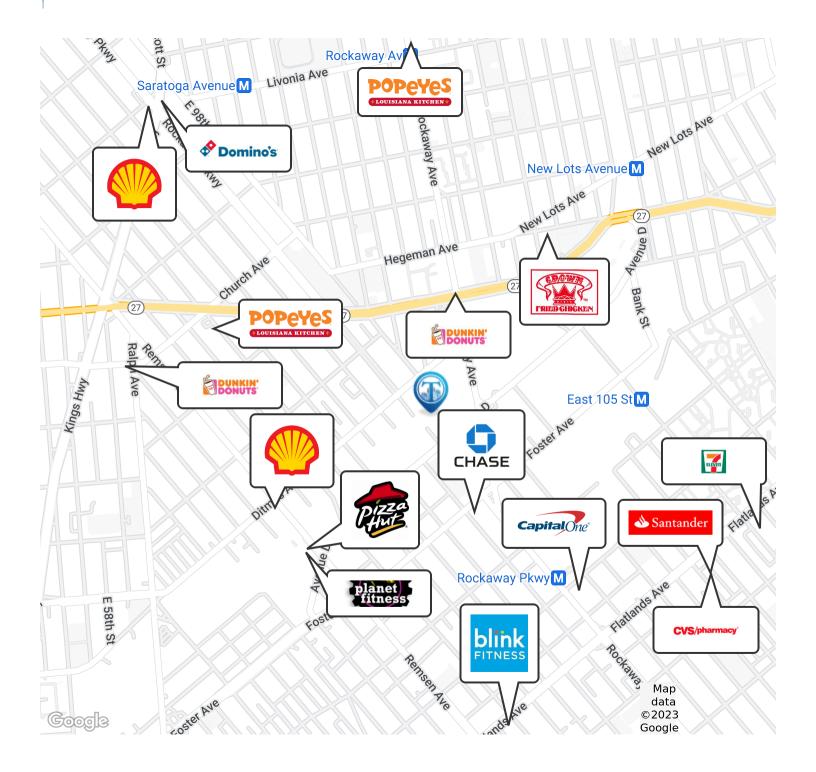

53.4                    | 46.6                   | 42.7                 |
|                       |                         |                        |                      |
| LIQUETUOL DE 8 INCOME |                         |                        |                      |
| HOUSEHOLDS & INCOME   | 0.25 MILES              | 0.5 MILES              | 1 MILE               |
| Total Households      | <b>0.25 MILES</b> 2,065 | <b>0.5 MILES</b> 9,309 | <b>1 MILE</b> 45,248 |
|                       |                         |                        |                      |
| Total Households      | 2,065                   | 9,309                  | 45,248               |

<sup>\*</sup> Demographic data derived from 2020 ACS - US Census



725 E 98th St, Brooklyn, NY 11236



#### Retailer Map