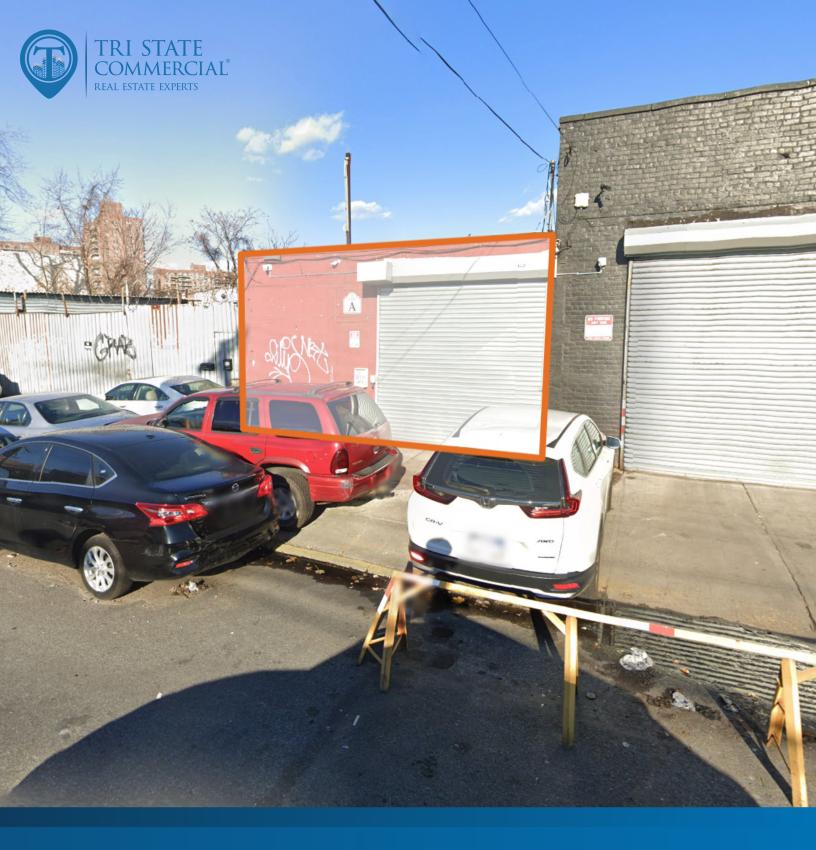

# FOR LEASE | INDUSTRIAL SPACE 2,500 SF | 725 E 98th St | Warehouse Space for Lease

725 E 98th St, Brooklyn, NY 11236

Shlomi Bagdadi 718.437.6100 sb@tristatecr.com Duvy Biller 718.437.6100 x142 Duvy.B@TriStateCR.com

#### **PROPERTY OVERVIEW**

10 ft ceilings Sprinklers in place

**HVAC** 

Can be used for industrial, office, flex, and retail

**LOCATION OVERVIEW** 

Located in the Canarsie neighborhood of Brooklyn between Ditmas Ave & Thomas S Boyland St near the Canarsie - Rockaway subway station.