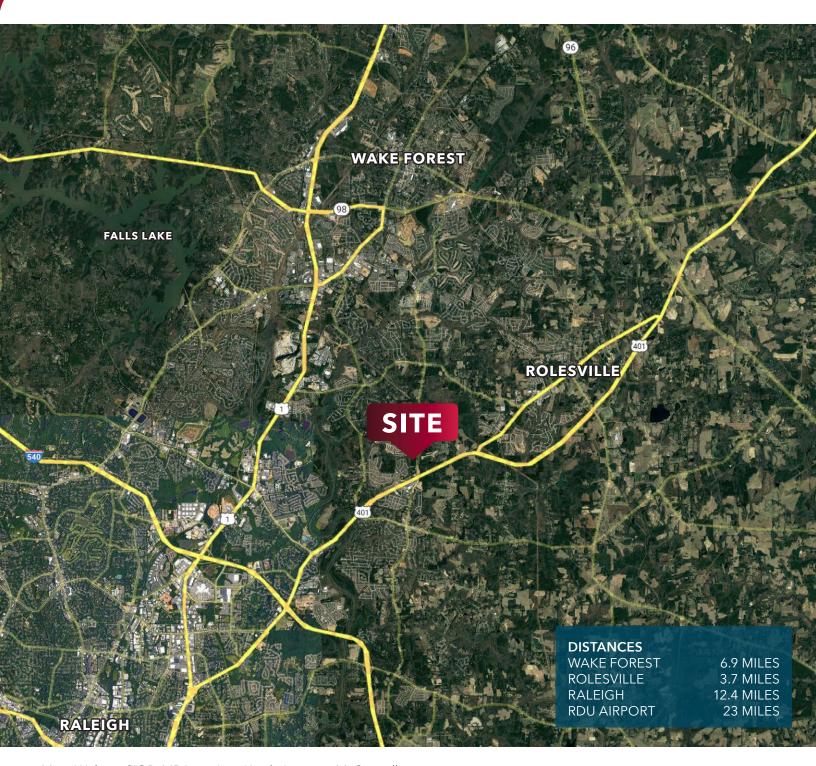

#### LOCATION DESCRIPTION

Land in Raleigh, NC near the intersection of US Hwy 401 and Forestville Road. Located less than four miles from I-540.