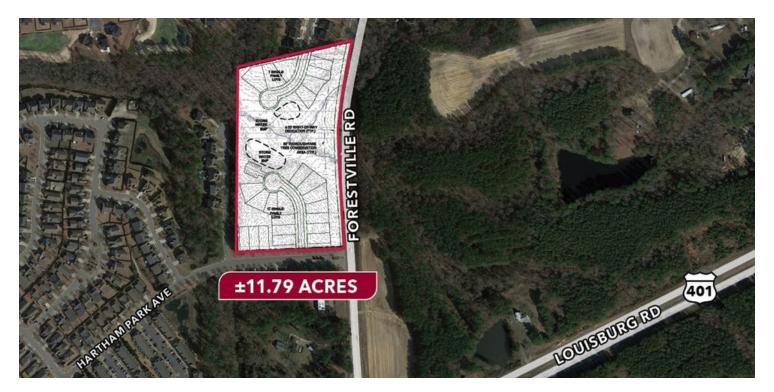

#### PROPERTY HIGHLIGHTS

- ±11.79 acres for residential development
- Water and sewer available
- Preliminary plan shows 24 single-family home lots
- · Adjacent to residential development planned for 224 apartment units and 147 townhouse units
- · Nearby Wake Forest and Rolesville are among the fastest growing towns in North Carolina

#### LOCATION DESCRIPTION

Land in Raleigh, NC near the intersection of US Hwy 401 and Forestville Road. Located less than four miles from I-540.