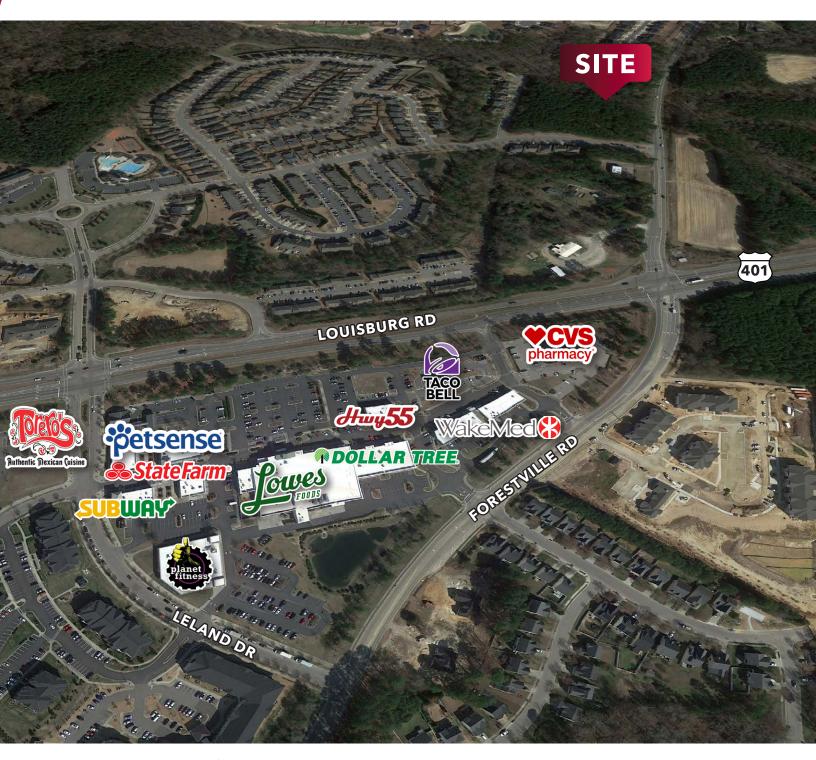

#### LOCATION DESCRIPTION

Land in Raleigh, NC near the intersection of US Hwy 401 and Forestville Road. Located less than four miles from I-540.