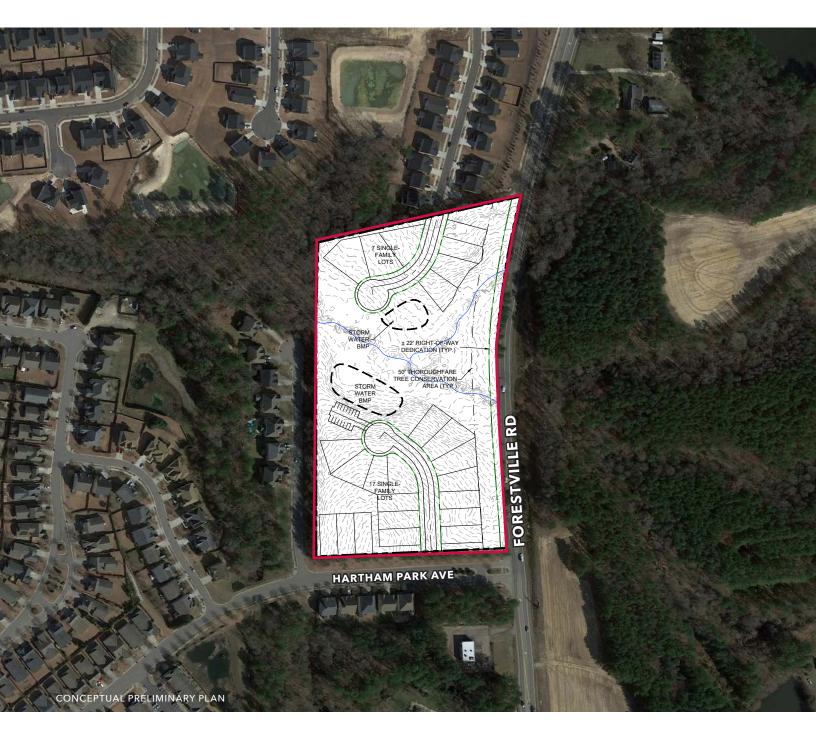

#### PROPERTY HIGHLIGHTS

- ±11.79 acres for residential development
- Water and sewer available
- Preliminary plan shows 24 single-family home lots
- · Adjacent to residential development planned for 224 apartment units and 147 townhouse units
- · Nearby Wake Forest and Rolesville are among the fastest growing towns in North Carolina