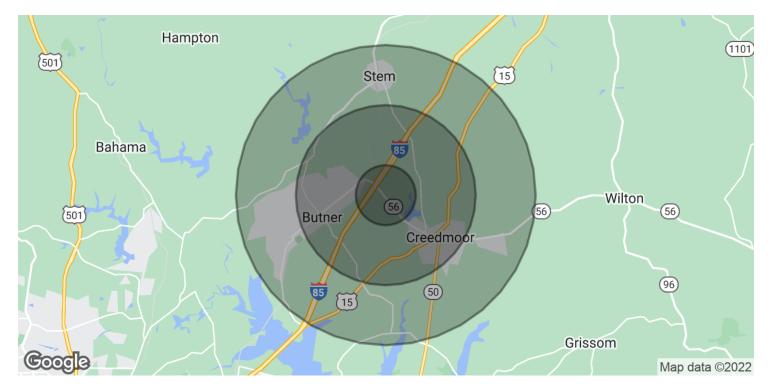

# RETAIL INVESTMENT FOR SALE 2550 CAPITOL DR

Creedmoor, NC 27522

| POPULATION                              | 1 MILE               | 3 MILES                 | 5 MILES              |
|-----------------------------------------|----------------------|-------------------------|----------------------|
| Total Population                        | 1,183                | 7,748                   | 17,402               |
| Average Age                             | 40.8                 | 41.9                    | 39.9                 |
| Average Age (Male)                      | 38.0                 | 39.5                    | 37.8                 |
| Average Age (Female)                    | 43.3                 | 44.3                    | 41.1                 |
|                                         |                      |                         |                      |
|                                         | 4 840 5              |                         |                      |
| HOUSEHOLDS & INCOME                     | 1 MILE               | 3 MILES                 | 5 MILES              |
| HOUSEHOLDS & INCOME<br>Total Households | <b>1 MILE</b><br>582 | <b>3 MILES</b><br>3,326 | <b>5 MILES</b> 6,132 |
|                                         |                      |                         |                      |
| Total Households                        | 582                  | 3,326                   | 6,132                |

\* Demographic data derived from 2020 ACS - US Census

Stone Alexander, CPA salexander@lee-associates.com O: 919.591.2275 C: 919.600.2397

All information furnished regarding property for sale, rental or financing is from sources deemed reliable, but no warranty or representation is made to the accuracy thereof and same is submitted to errors, omissions, change of price, rental or other conditions prior to sale, lease or financing or withdrawal without notice. No liability of any kind is to be imposed on the broker herein.