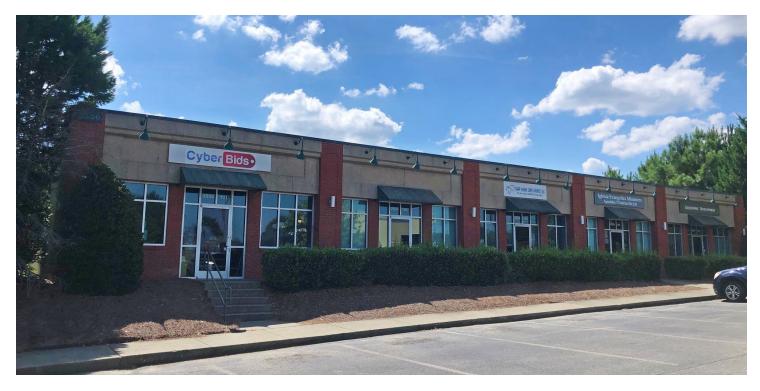

### **PROPERTY DESCRIPTION**

Fully leased retail investment property for sale near I-85 in Creedmoor.

### **PROPERTY HIGHLIGHTS**

- Fully leased 5,610 SF retail building
- · Four tenants with modified gross leases
- Separately metered
- Built 2004
- Parking: 5.41 per 1,000
- Landlord responsible for taxes, insurance, water/sewer, and owner association dues
- Tenants responsible for all other utilities, janitorial, and internet
- 2022 NOI: \$44,821.70
- Estimated Cap Rate: 6.41%
- Sale Price: \$699,000