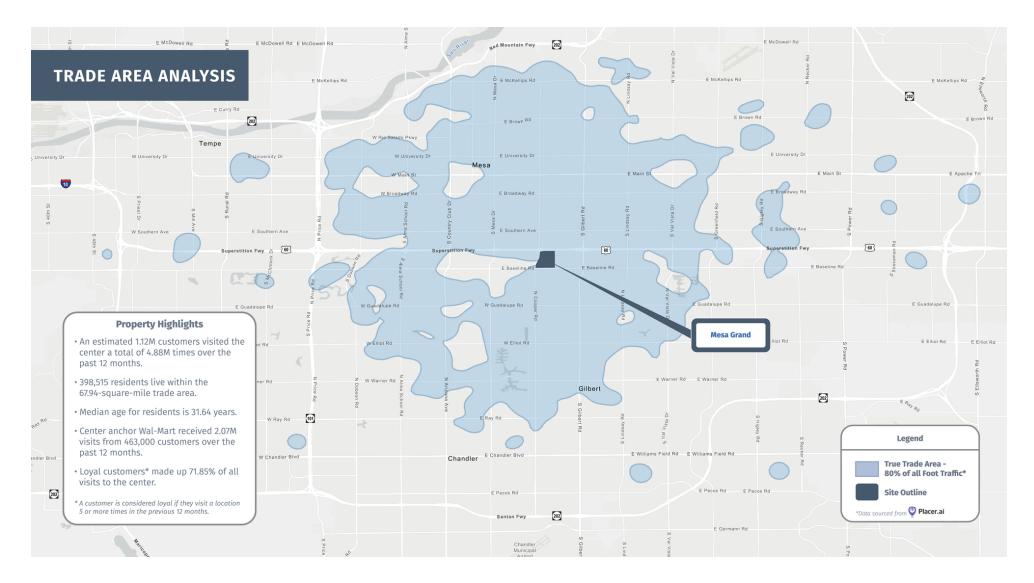

NEC Baseline Rd & Stapley Dr | Mesa, AZ

NEC Baseline Rd & Stapley Dr | Mesa, AZ

NEC Baseline Rd & Stapley Dr | Mesa, AZ

NEC Baseline Rd & Stapley Dr | Mesa, AZ

| 222                     | POPULA           | TION    |                   |                            | HOUSEI<br>INCOME |          |               | 5                     | DAYTIMI<br>WORKFO |         |                    |
|-------------------------|------------------|---------|-------------------|----------------------------|------------------|----------|---------------|-----------------------|-------------------|---------|--------------------|
|                         | 1 MILE           | 3 MILES | 5 MILES           | 0                          | 1 MILE           | 3 MILES  | 5 MILES       |                       | 1 MILE            | 3 MILES | 5 MILES            |
| Area Total              | 9,801            | 155.494 | 433.467           | Median                     | \$74,667         | \$60,174 | \$61,539      | Total<br>Businesses   | 836               | 5,886   | 12,929             |
| Median Age              | 32.7             | 32.3    | 34.4              | Average                    | \$92,570         | \$79,257 | \$81,672      | Employees             | 11,129            | 84,574  | 156,685            |
|                         |                  |         |                   |                            |                  |          |               | Daytime<br>Population | 15,308            | 158,567 | 360,965            |
|                         | EDUCAT           | ION     |                   |                            | EMPLO            | YMFNT    |               | PôS                   | HOUSEH            | IOLD    |                    |
|                         |                  |         |                   | _                          |                  |          |               |                       | STATIST           | ICS     |                    |
| <b>O</b> I              | 1 MILE           | 3 MILES | 5 MILES           | _                          | 1 MILE           | 3 MILES  | 5 MILES       |                       | STATIST<br>1 MILE | 3 MILES | 5 MILES            |
| Percentage with Degrees | 1 MILE<br>48.07% |         | 5 MILES<br>39.61% | White Collar<br>Occupation |                  |          | 5 MILES 63.7% | Households            |                   |         | 5 MILES<br>158,830 |
|                         |                  | 3 MILES |                   | White Collar               | 1 MILE           | 3 MILES  |               | 1000                  | 1 MILE            | 3 MILES |                    |