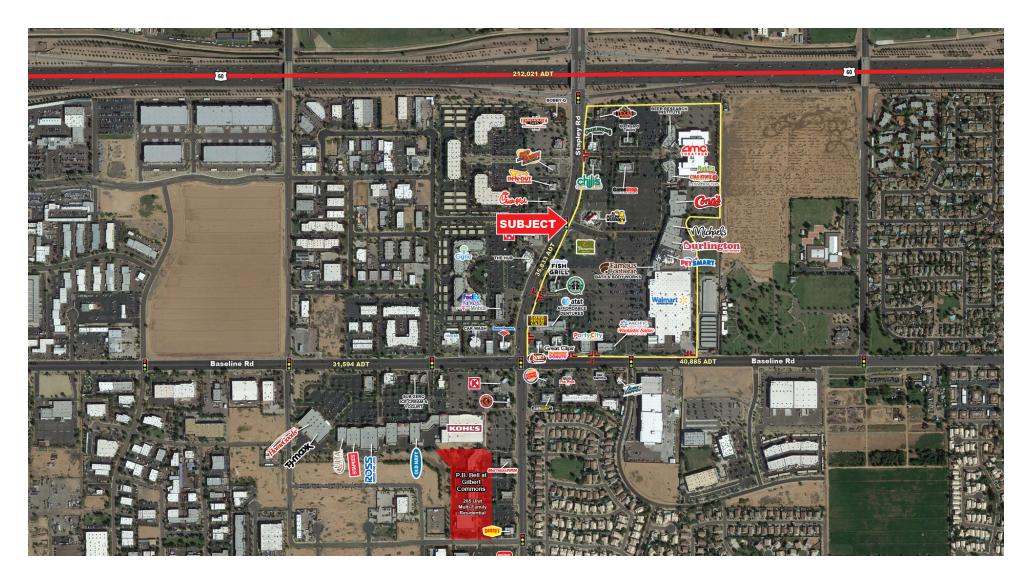

#### **LOCATION DESCRIPTION**

US-60 corridor

#### **PROPERTY HIGHLIGHTS**

- Located right off US 60 Fwy with over 212,000 VPD
- Over 155,000 people within a 3-mile radius
- Average Household Incomes over \$92,000 within a 1-mile radius
- Former Sandwich Shop Available in front of AMC

#### **AREA COTENANTS**

NEC Baseline Rd & Stapley Dr | Mesa, AZ

NEC Baseline Rd & Stapley Dr | Mesa, AZ