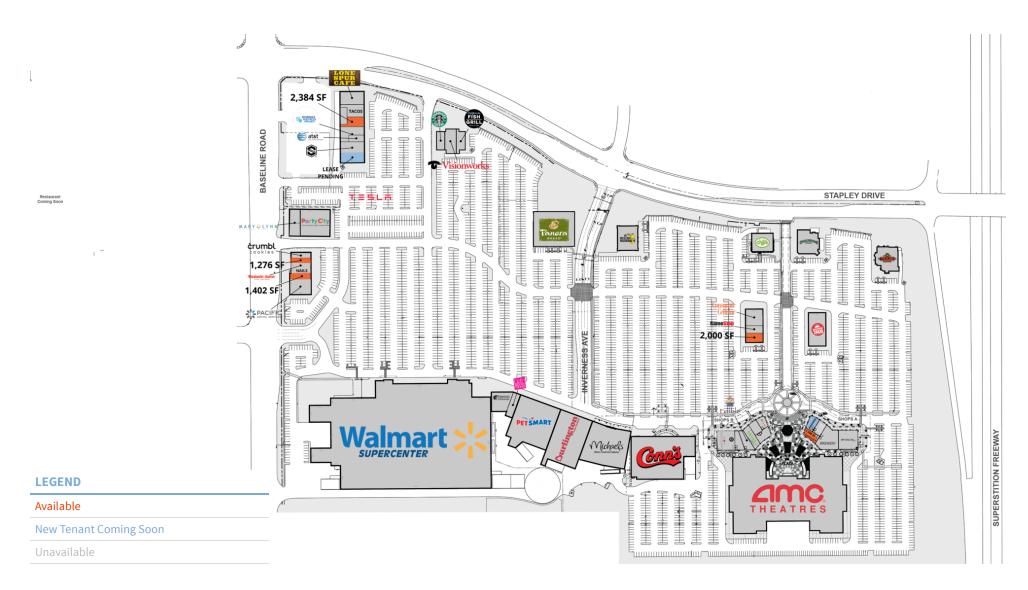

#### **AVAILABLE SPACES**

| SUITE   | TENANT                  | SIZE     | DESCRIPTION   | PLANS            |
|---------|-------------------------|----------|---------------|------------------|
| SHOP A1 | LEASE PENDING           | 1,605 SF | -             | -                |
| SHOP A2 | Available               | 1,598 SF | SANDWICH SHOP | <u>View Here</u> |
| SHOP A2 | HOUSE MODERN SUSHI      | 1,598 SF | -             | -                |
| SHOP A3 | BEER RESEARCH INSTITUTE | 5,257 SF | -             | -                |
| SHOP A5 | MY SALON SUITE          | 4,965 SF | -             | -                |
| SHOP B1 | LENSCRAFTERS            | 2,954 SF | -             | -                |
| SHOP B2 | ZERO DEGREES            | 1,434 SF | -             | -                |
| SHOP B3 | ARIZONA NATIONAL GUARD  | 1,740 SF | -             | -                |
| SHOP B4 | EDIBLE ARRANGEMENTS     | 1,993 SF | -             | -                |
| SHOP B5 | RUBIO'S COASTAL GRILL   | 2,205 SF | -             | -                |
| SHOP B6 | THAI TIME KITCHEN       | 1,505 SF | -             | -                |
| SHOP B7 | COLD STONE CREAMERY     | 1,280 SF | -             | -                |
| SHOP B8 | AS YOU WISH             | 1,807 SF | -             | -                |
| SHOP C1 | Available               | 2,000 SF | END CAP       | <u>View Here</u> |
| SHOP C2 | GAMESTOP                | 1,807 SF | -             | -                |

NEC Baseline Rd & Stapley Dr | Mesa, AZ

| SUITE      | TENANT                      | SIZE      | DESCRIPTION | PLANS            |  |
|------------|-----------------------------|-----------|-------------|------------------|--|
| SHOP C3    | CONSUMER CELLULAR           | 4,225 SF  | -           | -                |  |
| SHOP D1    | LONE SPUR CAFE              | 4,995 SF  | -           | -                |  |
| SHOP D2    | TACO SHOP                   | 2,155 SF  | -           | -                |  |
| SHOP D3    | Available                   | 2,384 SF  | -           | <u>View Here</u> |  |
| SHOP D4    | AFFORDABLE DENTURES         | 4,000 SF  | -           | -                |  |
| SHOP D5    | AT&T                        | 1,913 SF  | -           | -                |  |
| SHOP D6-A  | KIDSTRONG                   | 4,000 SF  | -           | -                |  |
| SHOPS D6-B | LEASE PENDING               | 3,087 SF  | END CAP     | <u>View Here</u> |  |
| SHOP E1    | PARTY CITY                  | 12,000 SF | -           | -                |  |
| SHOP E2/E3 | MARY LYNN MASSAGE & DAY SPA | 2,691 SF  | -           | -                |  |
| SHOP F1    | CRUMBL                      | 1,500 SF  | -           | -                |  |
| SHOP F2    | Available                   | 1,276 SF  | -           | <u>View Here</u> |  |
| SHOP F3    | FANTASTIC SAMS              | 1,575 SF  | -           | -                |  |
| SHOP F4    | GALAXY NAILS & SPA          | 1,350 SF  | -           | -                |  |
| SHOP F5-A  | PACIFIC DENTAL SERVICES     | 4,928 SF  | -           | -                |  |
| SHOP F5-B  | Available                   | 1,402 SF  | -           | <u>View Here</u> |  |
| PAD 1      | BACKYARD TACOS              | 8,000 SF  | -           | -                |  |
| PAD 2      | TEXAS ROADHOUSE             | 7,150 SF  | -           | -                |  |
| PAD 3      | CHARLESTON'S                | 6,800 SF  | -           | -                |  |
| PAD 4      | CHILI'S                     | 5,547 SF  | -           | -                |  |
|            |                             |           |             |                  |  |

# **MESA GRAND**

NEC Baseline Rd & Stapley Dr | Mesa, AZ

| SUITE    | TENANT                | SIZE       | DESCRIPTION | PLANS |
|----------|-----------------------|------------|-------------|-------|
| PAD 5    | MELLOW MUSHROOM       | 7,200 SF   | -           | -     |
| LOT 7    | PANERA BREAD          | 8,000 SF   | -           | -     |
| SHOP G1  | STARBUCKS             | 2,101 SF   | -           | -     |
| SHOP G2  | VISIONWORKS           | 2,544 SF   | -           | -     |
| SHOP G3  | CALIFORNIA FISH GRILL | 2,800 SF   | -           | -     |
| ANCHOR 1 | WALMART SUPERCENTER   | 219,750 SF | -           | -     |
| ANCHOR 2 | FAMOUS FOOTWEAR       | 5,000 SF   | -           | -     |
| ANCHOR 3 | BATH & BODY WORKS     | 2,484 SF   | -           | -     |
| ANCHOR 4 | PETSMART              | 26,352 SF  | -           | -     |
| ANCHOR 5 | BURLINGTON            | 23,530 SF  | -           | -     |
| ANCHOR 6 | MICHAELS STORES       | 22,784 SF  | -           | -     |
| ANCHOR 7 | CONN'S                | 33,948 SF  | -           | -     |
| ANCHOR 8 | AMC THEATRES          | 94,744 SF  | -           | -     |
|          |                       |            |             |       |