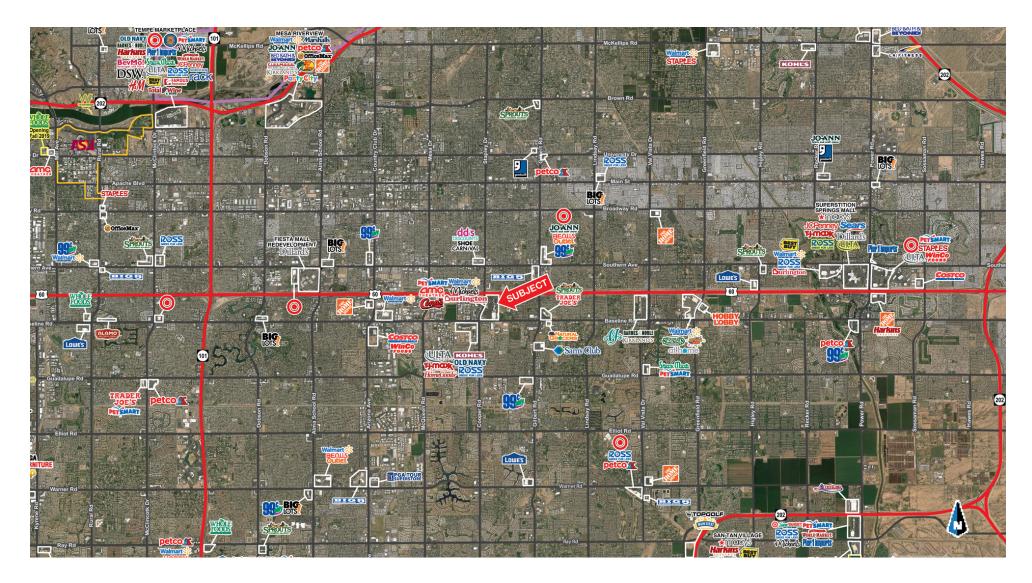

#### **AREA COTENANTS**

NEC Baseline Rd & Stapley Dr | Mesa, AZ

NEC Baseline Rd & Stapley Dr | Mesa, AZ