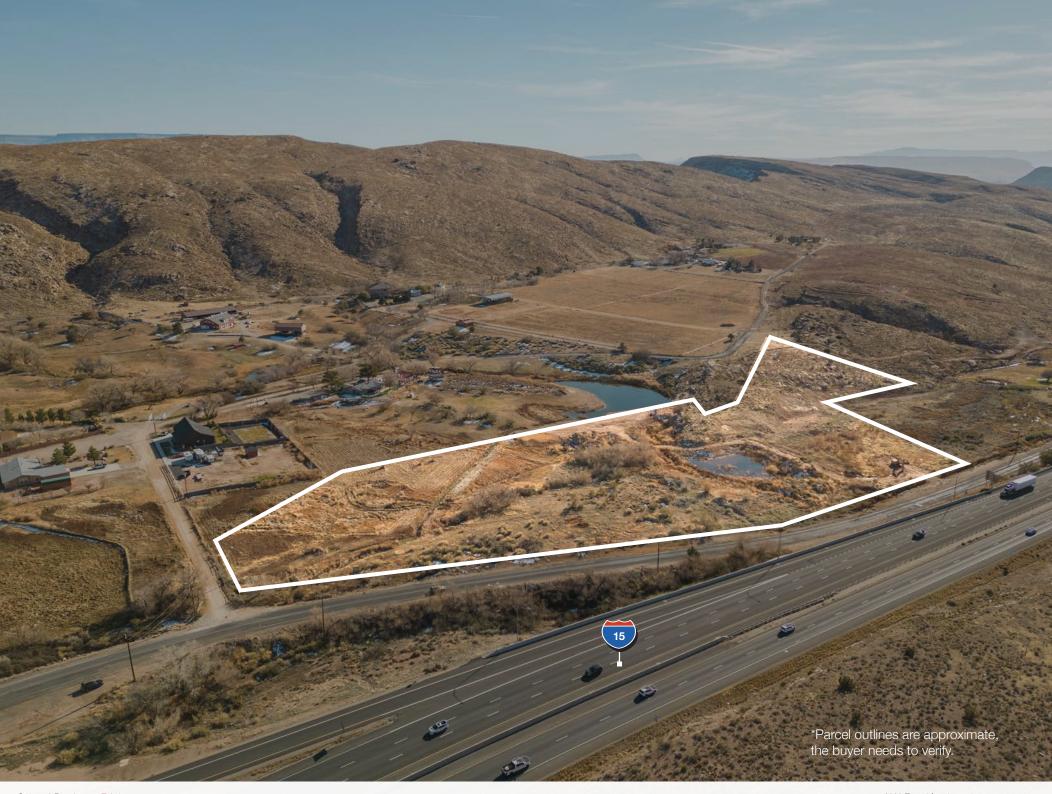

to NAI Excel.

# Property Summary

| OFFERED PRICE     | \$5,328,000                             |
|-------------------|-----------------------------------------|
| LAND SIZE   ACRES | 10.1 ±                                  |
| YEAR BUILT        | 2023                                    |
| TYPE              | Industrial   Office/Retail<br>Warehouse |
| TAX ID            | FMS-1-B-HV & 4044-A-13-A-HV             |

- Office Warehouse "flex" space available for lease and for sale with I-15 Highway frontage.
- Located just north of Gateway Industrial park in Hurricane UT. Take Leeds Exit 22 on State Route 91.
- Perfect for owner occupant.
- Plans for 4 buildings at 28,800 SF Each.
- Minimum lease space 5,700 SF.

### FOR MORE INFORMATION





# Area Map





# Area Map



## Site Plan









### Distance to Major Cities

| Salt Lake City, Utah    | 304 miles |
|-------------------------|-----------|
| Las Vegas, Nevada       | 122 miles |
| Los Angeles, California | 387 miles |
| San Diego, California   | 449 miles |
| Denver, Colorado        | 630 miles |
| Phoenix, Arizona        | 421 miles |

### Market Research

Our offices publish commercial and residential market research across Utah and Nevada. NAI Excel and NAI Excel are known for their deep and rich data. Lending institutions, appraisers, and business consultants look to our market reports as the authority on commercial real estate market trends. We have built and maintained a comprehensive database comprised of data collected from some of the largest appraisal firms in the region, NAI transaction, and other data