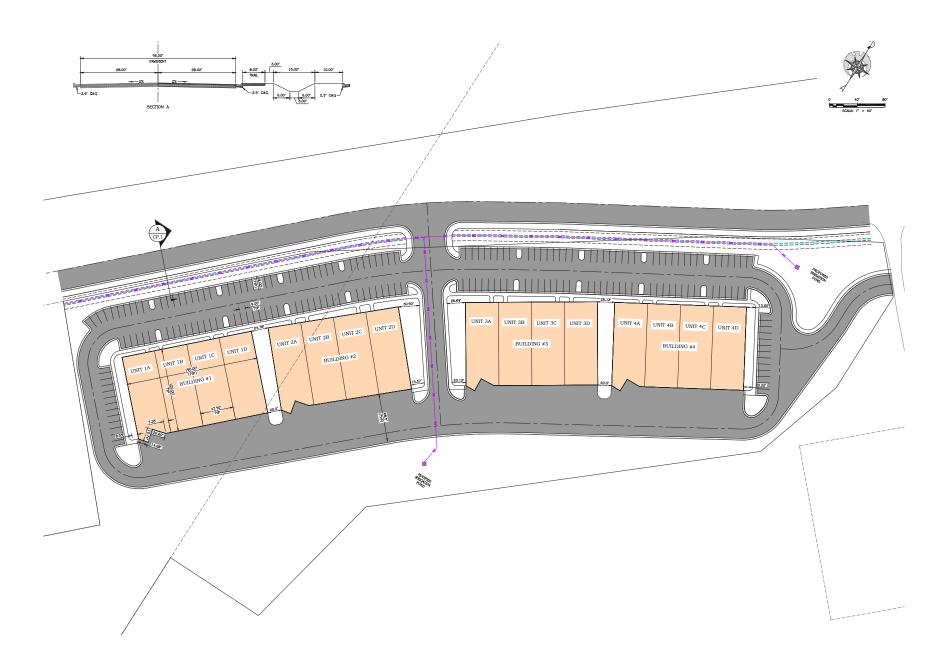

## Site Plan

- Office Warehouse "flex" space available for lease and for sale with I-15 Highway frontage.
- Located just north of Gateway Industrial park in Hurricane UT. Take Leeds Exit 22 on State Route 91.
- Perfect for owner occupant.
- Plans for 4 buildings at 28,800 SF Each.
- Minimum lease space 5,700 SF.