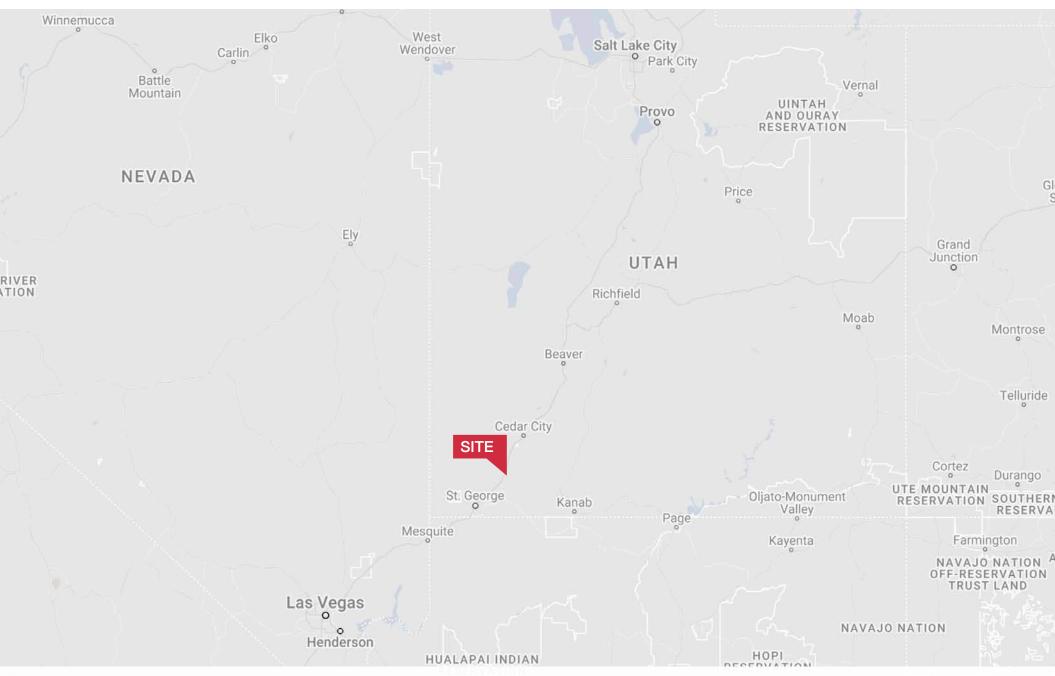

### Distance to Major Cities

| Salt Lake City, Utah    | 304 miles |
|-------------------------|-----------|
| Las Vegas, Nevada       | 122 miles |
| Los Angeles, California | 387 miles |
| San Diego, California   | 449 miles |
| Denver, Colorado        | 630 miles |
| Phoenix, Arizona        | 421 miles |