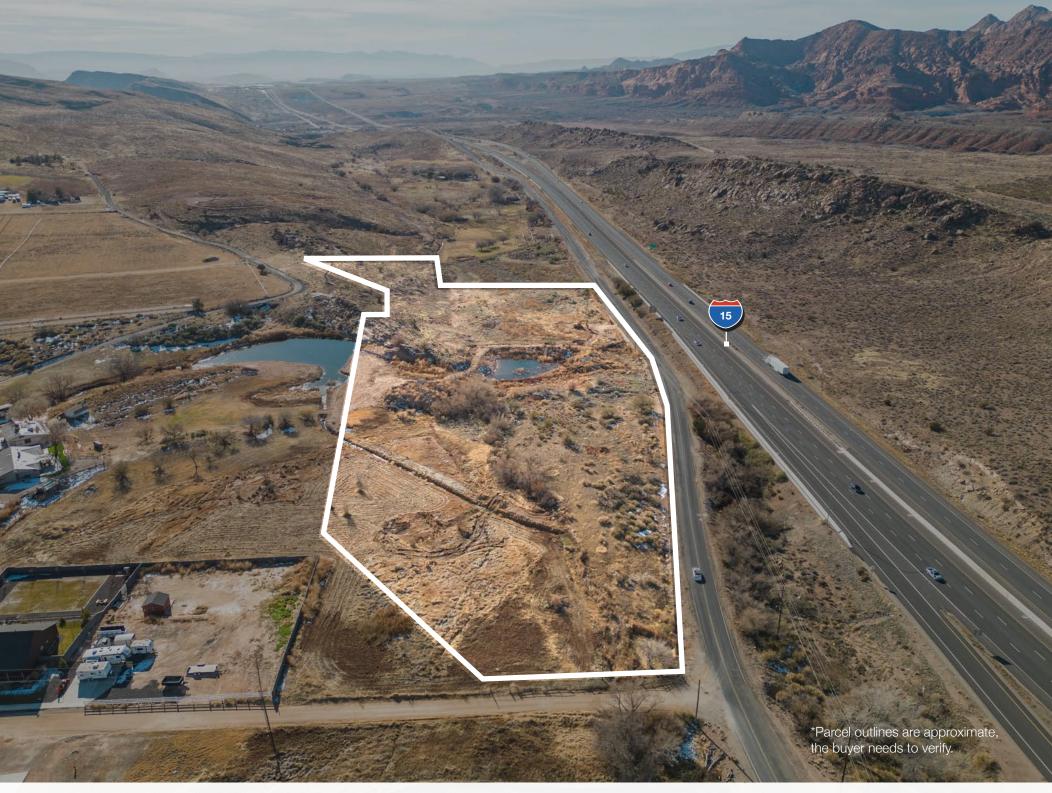

m to NAI Excel.

# Property Summary

| OFFERED PRICE     | \$5,328,000                             |
|-------------------|-----------------------------------------|
| LAND SIZE   ACRES | 10.1 ±                                  |
| YEAR BUILT        | 2023                                    |
| TYPE              | Industrial   Office/Retail<br>Warehouse |
| TAX ID            | FMS-1-B-HV & 4044-A-13-A-HV             |

- Office Warehouse "flex" space available for lease and for sale with I-15 Highway frontage.
- Located just north of Gateway Industrial park in Hurricane UT. Take Leeds Exit 22 on State Route 91.
- Perfect for owner occupant.
- Plans for 4 buildings at 28,800 SF Each.
- Minimum lease space 5,700 SF.

### FOR MORE INFORMATION





# Area Map





# Area Map



## Site Plan









### Distance to Major Cities

| Salt Lake City, Utah    | 304 miles |
|-------------------------|-----------|
| Las Vegas, Nevada       | 122 miles |
| Los Angeles, California | 387 miles |
| San Diego, California   | 449 miles |
| Denver, Colorado        | 630 miles |
| Phoenix, Arizona        | 421 miles |

### Market Research

Our offices publish commercial and residential market research across Utah and Nevada. NAI Excel and NAI Excel are known for their deep and rich data. Lending institutions, appraisers, and business consultants look to our market reports as the authority on commercial real estate market trends. We have built and maintained a comprehensive database comprised of data collected from some of the largest appraisal firms in the region, NAI transaction, and other da