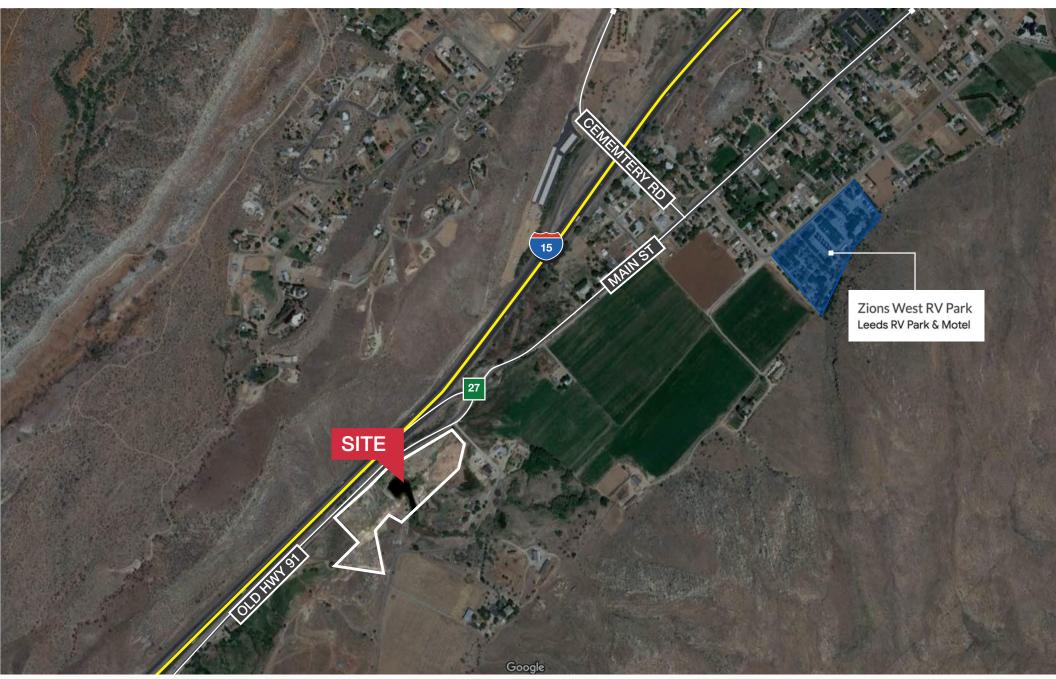

delete or return this Memorandum to NAI Excel.

# Property Summary

| OFFERED PRICE     | \$5,328,000                             |
|-------------------|-----------------------------------------|
| LAND SIZE   ACRES | 10.1 ±                                  |
| YEAR BUILT        | 2023                                    |
| TYPE              | Industrial   Office/Retail<br>Warehouse |
| TAX ID            | FMS-1-B-HV & 4044-A-13-A-HV             |

- Office Warehouse "flex" space available for lease and for sale with I-15 Highway frontage.
- Located just north of Gateway Industrial park in Hurricane UT. Take Leeds Exit 22 on State Route 91.
- Perfect for owner occupant.
- Plans for 4 buildings at 28,800 SF Each.
- Minimum lease space 5,700 SF.

### FOR MORE INFORMATION





# Area Map





# Area Map



## Site Plan









### Distance to Major Cities

| Salt Lake City, Utah    | 304 miles |
|-------------------------|-----------|
| Las Vegas, Nevada       | 122 miles |
| Los Angeles, California | 387 miles |
| San Diego, California   | 449 miles |
| Denver, Colorado        | 630 miles |
| Phoenix, Arizona        | 421 miles |

### Market Research

Our offices publish commercial and residential market research across Utah and Nevada. NAI Excel and NAI Excel are known for their deep and rich data. Lending institutions, appraisers, and business consultants look to our market reports as the authority on commercial real estate market trends. We have built and maintained a comprehensive database comprised of data collected from some of the largest appraisal firms in the regio