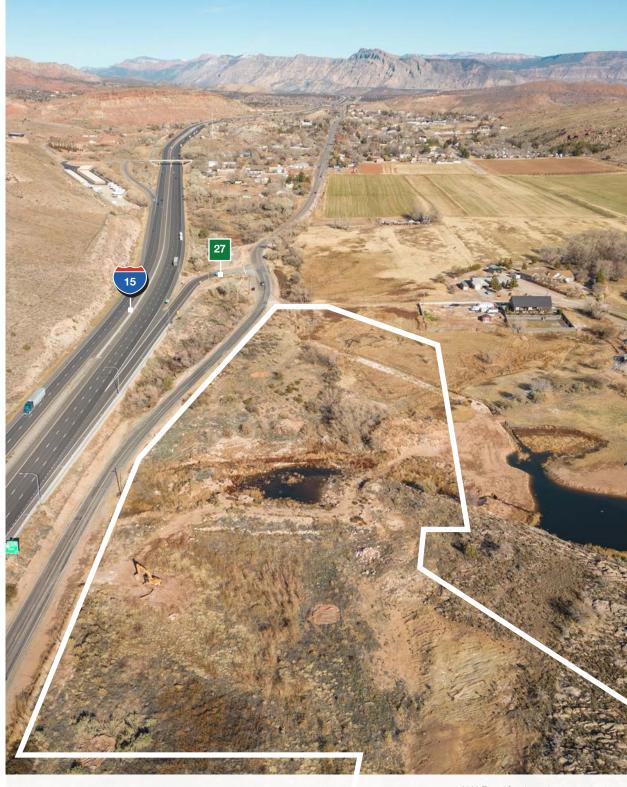

Property, please delete or return this Memorandum to NAI Excel.

# Property Summary

| OFFERED PRICE     | \$5,328,000                             |
|-------------------|-----------------------------------------|
| LAND SIZE   ACRES | 10.1 ±                                  |
| YEAR BUILT        | 2023                                    |
| TYPE              | Industrial   Office/Retail<br>Warehouse |
| TAX ID            | FMS-1-B-HV & 4044-A-13-A-HV             |

- Office Warehouse "flex" space available for lease and for sale with I-15 Highway frontage.
- Located just north of Gateway Industrial park in Hurricane UT. Take Leeds Exit 22 on State Route 91.
- Perfect for owner occupant.
- Plans for 4 buildings at 28,800 SF Each.
- Minimum lease space 5,700 SF.

### FOR MORE INFORMATION





# Area Map





# Area Map



## Site Plan









### Distance to Major Cities

| Salt Lake City, Utah    | 304 miles |
|-------------------------|-----------|
| Las Vegas, Nevada       | 122 miles |
| Los Angeles, California | 387 miles |
| San Diego, California   | 449 miles |
| Denver, Colorado        | 630 miles |
| Phoenix, Arizona        | 421 miles |

### Market Research

Our offices publish commercial and residential market research across Utah and Nevada. NAI Excel and NAI Excel are known for their deep and rich data. Lending institutions, appraisers, and business consultants look to our market reports as the authority on commercial real estate market trends. We have built and maintained a comprehensive database comprised of data collected from some of the largest appraisal fi