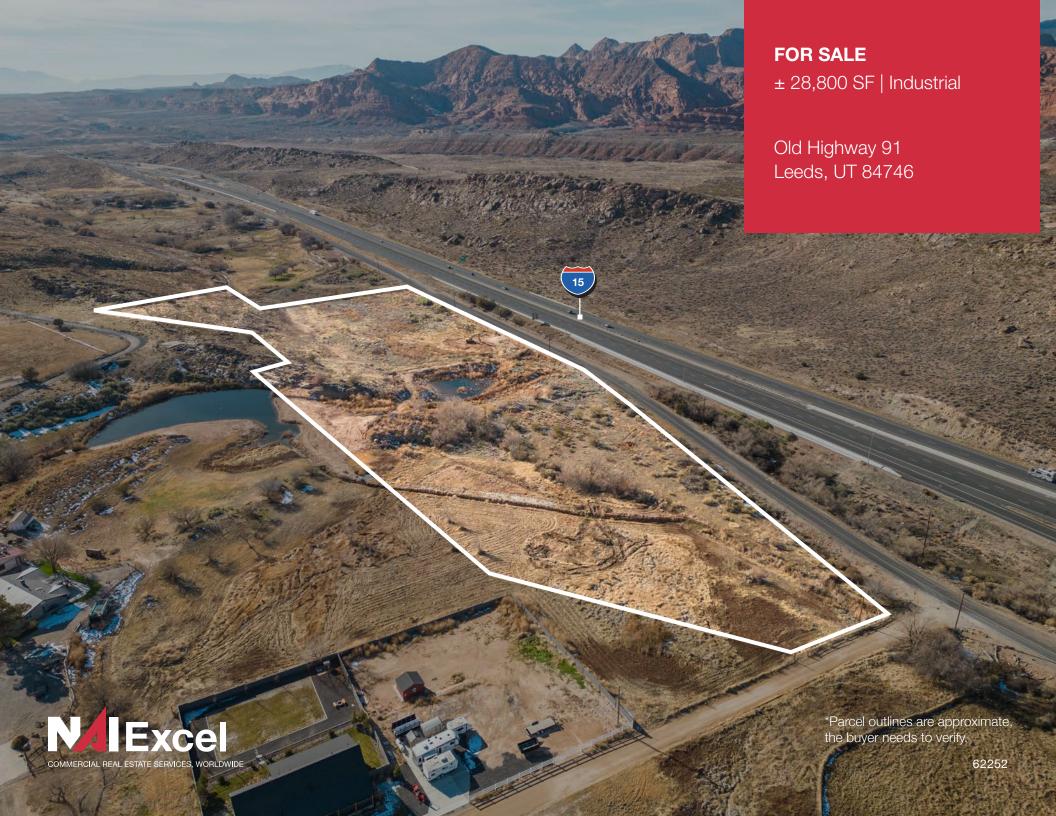

243 E. St. George Blvd. Suite 200 St George, Utah 84770 435.628.1609 | naiexcel.com

Old Highway 91 Leeds, UT 84746

# Property Summary

| OFFERED PRICE     | \$5,328,000                             |
|-------------------|-----------------------------------------|
| LAND SIZE   ACRES | 10.1 ±                                  |
| YEAR BUILT        | 2023                                    |
| TYPE              | Industrial   Office/Retail<br>Warehouse |
| TAX ID            | FMS-1-B-HV & 4044-A-13-A-HV             |

- Office Warehouse "flex" space available for lease and for sale with I-15 Highway frontage.
- Located just north of Gateway Industrial park in Hurricane UT. Take Leeds Exit 22 on State Route 91.
- Perfect for owner occupant.
- Plans for 4 buildings at 28,800 SF Each.
- Minimum lease space 5,700 SF.