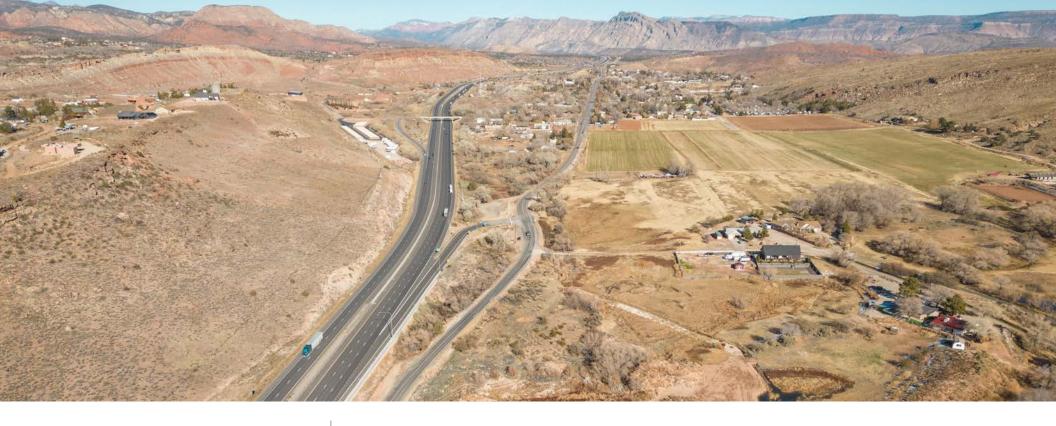

NAI Excel.

# Property Summary

| OFFERED PRICE     | \$5,328,000                             |
|-------------------|-----------------------------------------|
| LAND SIZE   ACRES | 10.1 ±                                  |
| YEAR BUILT        | 2023                                    |
| TYPE              | Industrial   Office/Retail<br>Warehouse |
| TAX ID            | FMS-1-B-HV & 4044-A-13-A-HV             |

- Office Warehouse "flex" space available for lease and for sale with I-15 Highway frontage.
- Located just north of Gateway Industrial park in Hurricane UT. Take Leeds Exit 22 on State Route 91.
- Perfect for owner occupant.
- Plans for 4 buildings at 28,800 SF Each.
- Minimum lease space 5,700 SF.

### FOR MORE INFORMATION





# Area Map





# Area Map



## Site Plan









### Distance to Major Cities

| Salt Lake City, Utah    | 304 miles |
|-------------------------|-----------|
| Las Vegas, Nevada       | 122 miles |
| Los Angeles, California | 387 miles |
| San Diego, California   | 449 miles |
| Denver, Colorado        | 630 miles |
| Phoenix, Arizona        | 421 miles |

### Market Research

Our offices publish commercial and residential market research across Utah and Nevada. NAI Excel and NAI Excel are known for their deep and rich data. Lending institutions, appraisers, and business consultants look to our market reports as the authority on commercial real estate market trends. We have built and maintained a comprehensive database comprised of data collected from some of the largest appraisal firms in the region, NAI transaction, and other data.