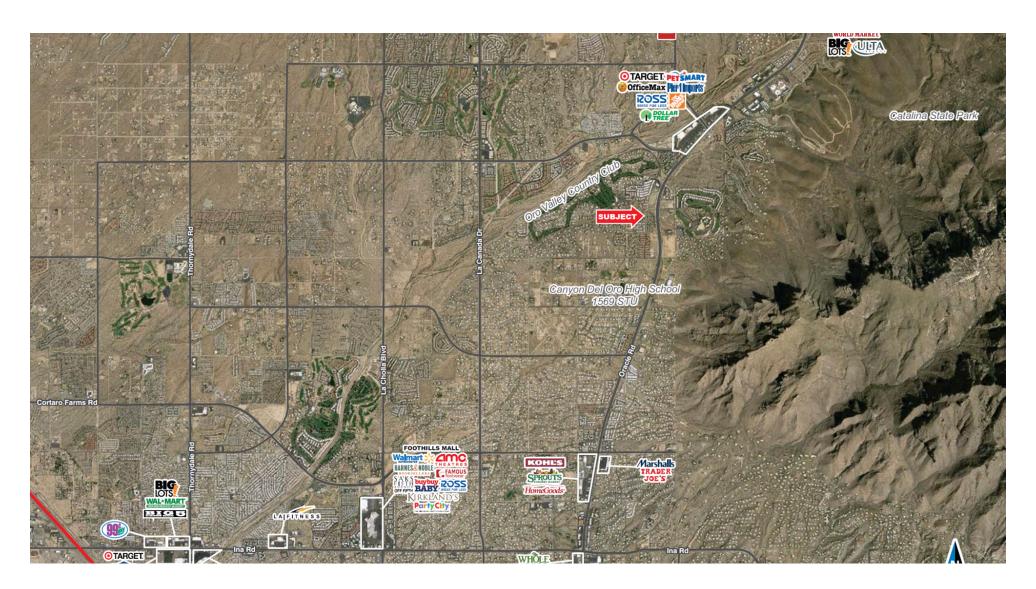

#### **LOCATION DESCRIPTION**

SWC AZ-77 (Oracle Rd) & Conquistador Way - Oro Valley

**AREA COTENANTS** 

Oro Valley, AZ

Oro Valley, AZ

Oro Valley, AZ

Oro Valley, AZ

| POPULATION SUMMARY                       | 1 MILE    | 3 MILES   | 5 MILES   |
|------------------------------------------|-----------|-----------|-----------|
| Total Population                         | 4,691     | 31,087    | 85,703    |
| Total Population in 5 years              | 4,953     | 32,303    | 89,765    |
| Annual Growth Rate                       | 1.09%     | 0.77%     | 0.93%     |
| Median Age                               | 55.8      | 51.9      | 50.5      |
| INCOME SUMMARY                           |           |           |           |
| Median Household Income                  | \$71,735  | \$78,153  | \$78,286  |
| Average Household Income                 | \$101,490 | \$106,329 | \$111,015 |
| BUSINESS SUMMARY                         |           |           |           |
| Total Businesses                         | 191       | 865       | 2,556     |
| Total Employees                          | 2,755     | 12,775    | 37,255    |
| Daytime Population                       | 5,555     | 30,944    | 86,763    |
| POPULATION 25+ by EDUCATIONAL ATTAINMENT |           |           |           |
| Associate's Degree                       | 8.5%      | 8.7%      | 8.7%      |
| Bachelor's Degree                        | 25.2%     | 25.2%     | 25.7%     |
| Graduate / Professional Degree           | 29.5%     | 25.2%     | 23.6%     |
| Percent of Population with Degrees       | 63.2%     | 59.1%     | 58.0%     |
| EMPLOYED POPULATION 16+ by OCCUPATION    |           |           |           |
| Total                                    | 1,892     | 12,920    | 36,195    |
| White Collar                             | 82.2%     | 73.5%     | 73.0%     |
| Service Industry                         | 12.3%     | 16.3%     | 16.5%     |
| Blue Collar                              | 5.5%      | 10.2%     | 10.5%     |
| HOUSEHOLD SUMMARY                        |           |           |           |
| Households                               | 2,435     | 13,734    | 37,273    |
| Average Household Size                   | 1.93      | 2.26      | 2.28      |
| Average Family Size                      | 2.48      | 2.75      | 2.79      |
| Median Home Value                        | \$369,291 | \$326,802 | \$331,521 |