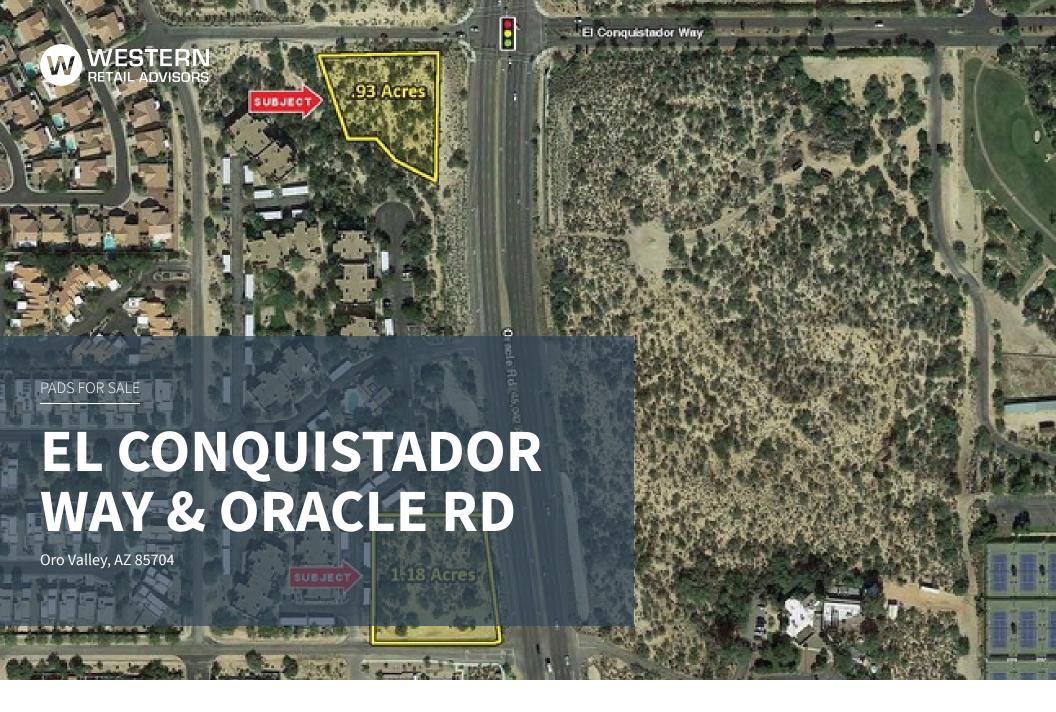

#### **LOCATION DESCRIPTION**

SWC AZ-77 (Oracle Rd) & Conquistador Way - Oro Valley

#### **PROPERTY HIGHLIGHTS**

- Pad 1: .93 Acres | Zoning: R-6 Pad 2: 1.18 Acres | Zoning: R-6
- Drive Thru Opportunity
- Located along the main arterial Oracle Rd from Oro Valley down into Tucson
- Average Household Income over \$104,000 within 5 miles radius
- Over 45,000 VPD along Oracle Rd