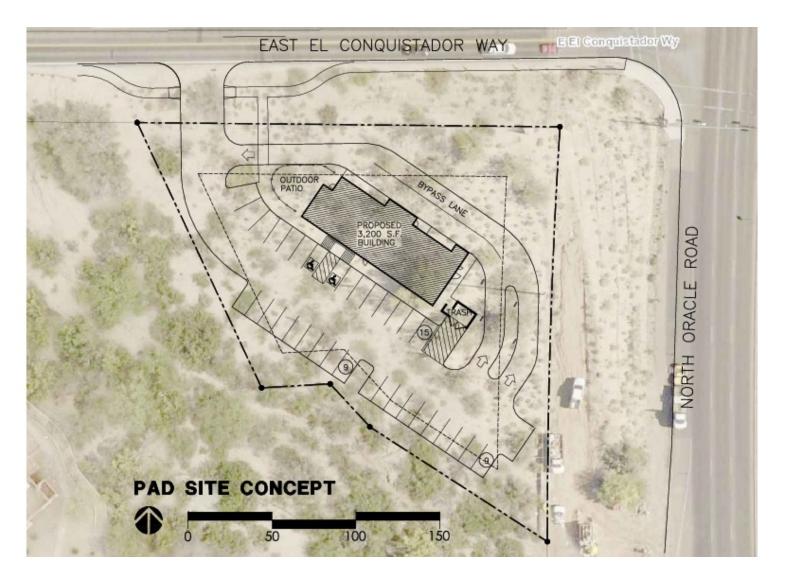

#### **PROPERTY HIGHLIGHTS**

- Pad 1: .93 Acres | Zoning: R-6 Pad 2: 1.18 Acres | Zoning: R-6
- Drive Thru Opportunity
- Located along the main arterial Oracle Rd from Oro Valley down into Tucson
- Average Household Income over \$104,000 within 5 miles radius
- Over 45,000 VPD along Oracle Rd