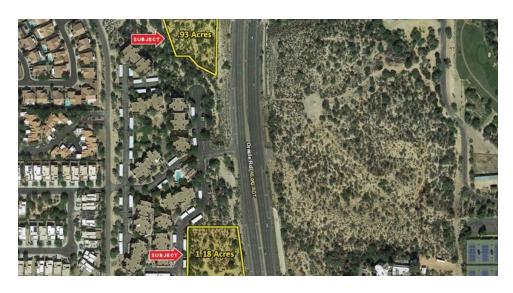

#### **LOCATION DESCRIPTION**

SWC AZ-77 (Oracle Rd) & Conquistador Way - Oro Valley

#### **PROPERTY HIGHLIGHTS**

- Pad 1: .93 Acres | Zoning: R-6 Pad 2: 1.18 Acres | Zoning: R-6
- Drive Thru Opportunity
- Located along the main arterial Oracle Rd from Oro Valley down into Tucson
- Average Household Income over \$104,000 within 5 miles radius
- Over 45,000 VPD along Oracle Rd