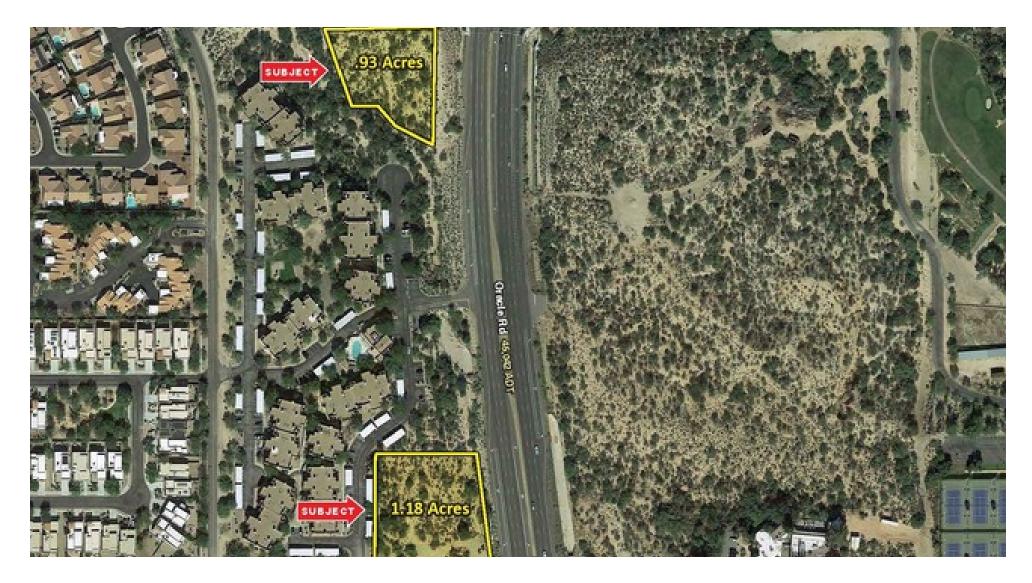

#### **LOCATION DESCRIPTION**

SWC AZ-77 (Oracle Rd) & Conquistador Way - Oro Valley

#### **PROPERTY HIGHLIGHTS**

- Pad 1: .93 Acres | Zoning: R-6 Pad 2: 1.18 Acres | Zoning: R-6
- Drive Thru Opportunity
- Located along the main arterial Oracle Rd from Oro Valley down into Tucson
- Average Household Income over \$104,000 within 5 miles radius
- Over 45,000 VPD along Oracle Rd