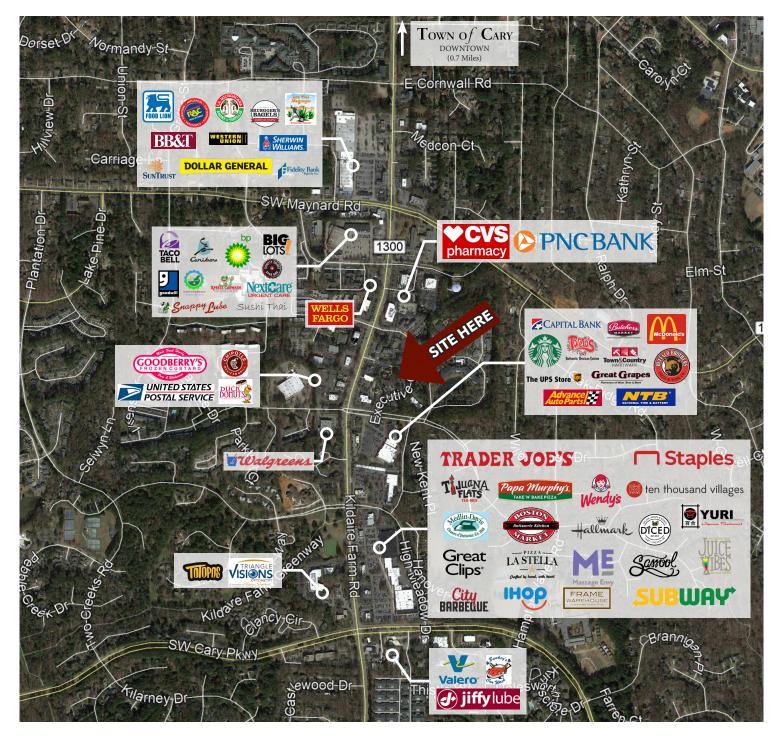

#### PROPERTY DESCRIPTION

±1,277 SF office condo for lease in Executive Circle Office Park, conveniently located near dozens of amenities at Kildaire Farm Road.