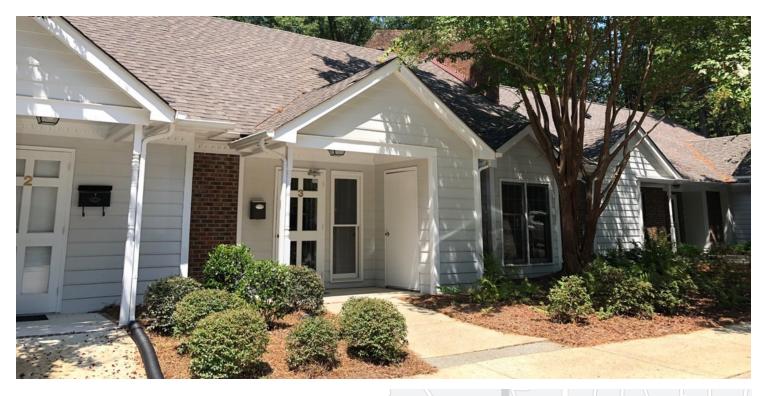

#### PROPERTY DESCRIPTION

±1,277 SF office condo for lease in Executive Circle Office Park, conveniently located near dozens of amenities at Kildaire Farm Road.

#### PROPERTY HIGHLIGHTS

- ±1,277 SF office condo
- Available March 1, 2023
- · Three offices, conference room, reception, break area, and storage
- · New carpet and fresh paint
- Ample restaurants and retail nearby
- Lease Rate: \$2,200/month modified gross
- Landlord pays taxes, insurance, and owners association dues
- · Tenant responsible for utilities, janitorial, phone, and data