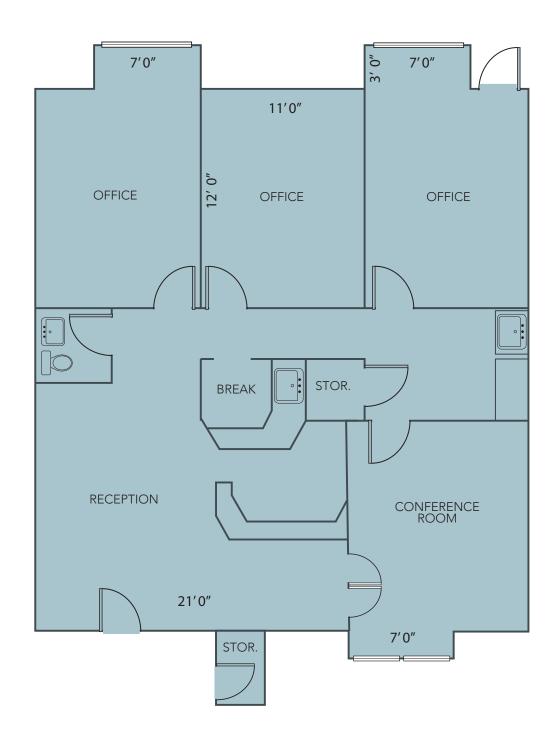

#### PROPERTY HIGHLIGHTS

- ±1,277 SF office condo
- Available March 1, 2023
- · Three offices, conference room, reception, break area, and storage
- · New carpet and fresh paint
- Ample restaurants and retail nearby
- Lease Rate: \$2,200/month modified gross
- Landlord pays taxes, insurance, and owners association dues
- · Tenant responsible for utilities, janitorial, phone, and data