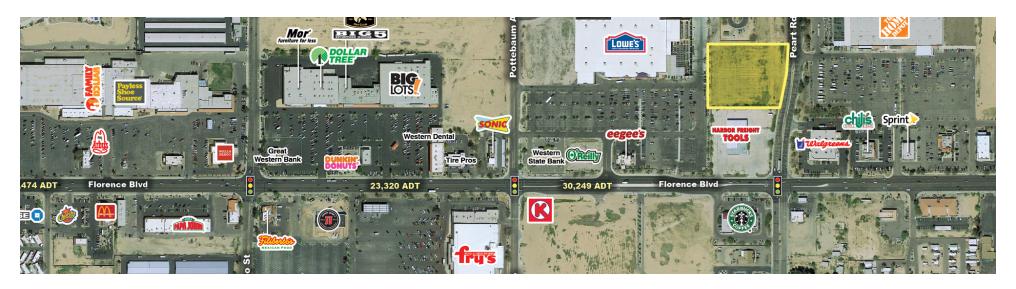

#### **AREA COTENANTS**

HARBOR FREIGHT TOOLS

NEC Florence & Peart Casa Grande, AZ 85222

NEC Florence & Peart Casa Grande, AZ 85222

NEC Florence & Peart Casa Grande, AZ 85222

| POPULATION SUMMARY                       | 1 MILE    | 3 MILES   | 5 MILES   |
|------------------------------------------|-----------|-----------|-----------|
| Total Population                         | 10,270    | 39,365    | 53,778    |
| Total Population in 5 years              | 10,698    | 42,825    | 58,938    |
| Annual Growth Rate                       | 0.82%     | 1.70%     | 1.85%     |
| Median Age                               | 35.6      | 37.6      | 37.8      |
| NCOME SUMMARY                            |           |           |           |
| Median Household Income                  | \$43,918  | \$45,555  | \$50,026  |
| Average Household Income                 | \$60,462  | \$59,196  | \$62,515  |
| BUSINESS SUMMARY                         |           |           |           |
| Total Businesses                         | 377       | 1,262     | 1,445     |
| Total Employees                          | 3,646     | 15,330    | 17,783    |
| Daytime Population                       | 9,886     | 39,009    | 50,018    |
| POPULATION 25+ by EDUCATIONAL ATTAINMENT |           |           |           |
| Associate's Degree                       | 9.7%      | 9.8%      | 10.0%     |
| Bachelor's Degree                        | 11.0%     | 10.0%     | 11.1%     |
| Graduate / Professional Degree           | 4.7%      | 5.7%      | 6.1%      |
| Percent of Population with Degrees       | 25.4%     | 25.5%     | 27.2%     |
| EMPLOYED POPULATION 16+ by OCCUPATION    |           |           |           |
| Total                                    | 4,030     | 15,687    | 21,541    |
| White Collar                             | 53.1%     | 49.0%     | 48.4%     |
| Service Industry                         | 24.6%     | 25.3%     | 24.8%     |
| Blue Collar                              | 22.3%     | 25.7%     | 26.8%     |
| HOUSEHOLD SUMMARY                        |           |           |           |
| Households                               | 3,762     | 14,522    | 19,663    |
| Average Household Size                   | 2.71      | 2.69      | 2.72      |
| Average Family Size                      | 3.26      | 3.22      | 3.21      |
| Median Home Value                        | \$154,904 | \$144,493 | \$156,485 |