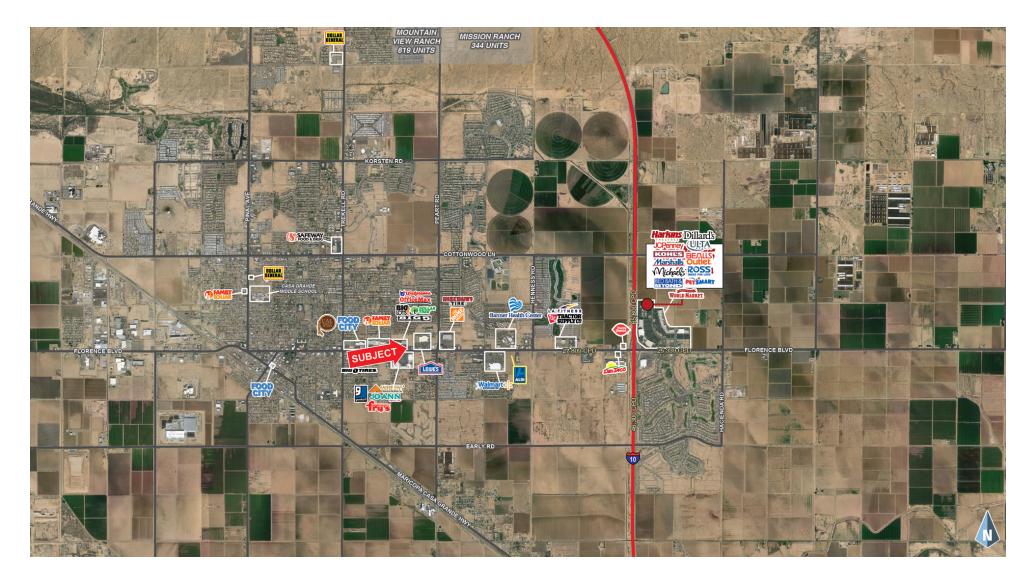

#### **AREA COTENANTS**

HARBOR FREIGHT TOOLS

NEC Florence & Peart Casa Grande, AZ 85222

NEC Florence & Peart Casa Grande, AZ 85222

NEC Florence & Peart Casa Grande, AZ 85222

| POPULATION SUMMARY                       | 1 MILE    | 3 MILES   | 5 MILES   |
|------------------------------------------|-----------|-----------|-----------|
| Total Population                         | 10,270    | 39,365    | 53,778    |
| Total Population in 5 years              | 10,698    | 42,825    | 58,938    |
| Annual Growth Rate                       | 0.82%     | 1.70%     | 1.85%     |
| Median Age                               | 35.6      | 37.6      | 37.8      |
| NCOME SUMMARY                            |           |           |           |
| Median Household Income                  | \$43,918  | \$45,555  | \$50,026  |
| Average Household Income                 | \$60,462  | \$59,196  | \$62,515  |
| BUSINESS SUMMARY                         |           |           |           |
| Total Businesses                         | 377       | 1,262     | 1,445     |
| Total Employees                          | 3,646     | 15,330    | 17,783    |
| Daytime Population                       | 9,886     | 39,009    | 50,018    |
| POPULATION 25+ by EDUCATIONAL ATTAINMENT |           |           |           |
| Associate's Degree                       | 9.7%      | 9.8%      | 10.0%     |
| Bachelor's Degree                        | 11.0%     | 10.0%     | 11.1%     |
| Graduate / Professional Degree           | 4.7%      | 5.7%      | 6.1%      |
| Percent of Population with Degrees       | 25.4%     | 25.5%     | 27.2%     |
| EMPLOYED POPULATION 16+ by OCCUPATION    |           |           |           |
| Total                                    | 4,030     | 15,687    | 21,541    |
| White Collar                             | 53.1%     | 49.0%     | 48.4%     |
| Service Industry                         | 24.6%     | 25.3%     | 24.8%     |
| Blue Collar                              | 22.3%     | 25.7%     | 26.8%     |
| HOUSEHOLD SUMMARY                        |           |           |           |
| Households                               | 3,762     | 14,522    | 19,663    |
| Average Household Size                   | 2.71      | 2.69      | 2.72      |
| Average Family Size                      | 3.26      | 3.22      | 3.21      |
| Median Home Value                        | \$154,904 | \$144,493 | \$156,485 |