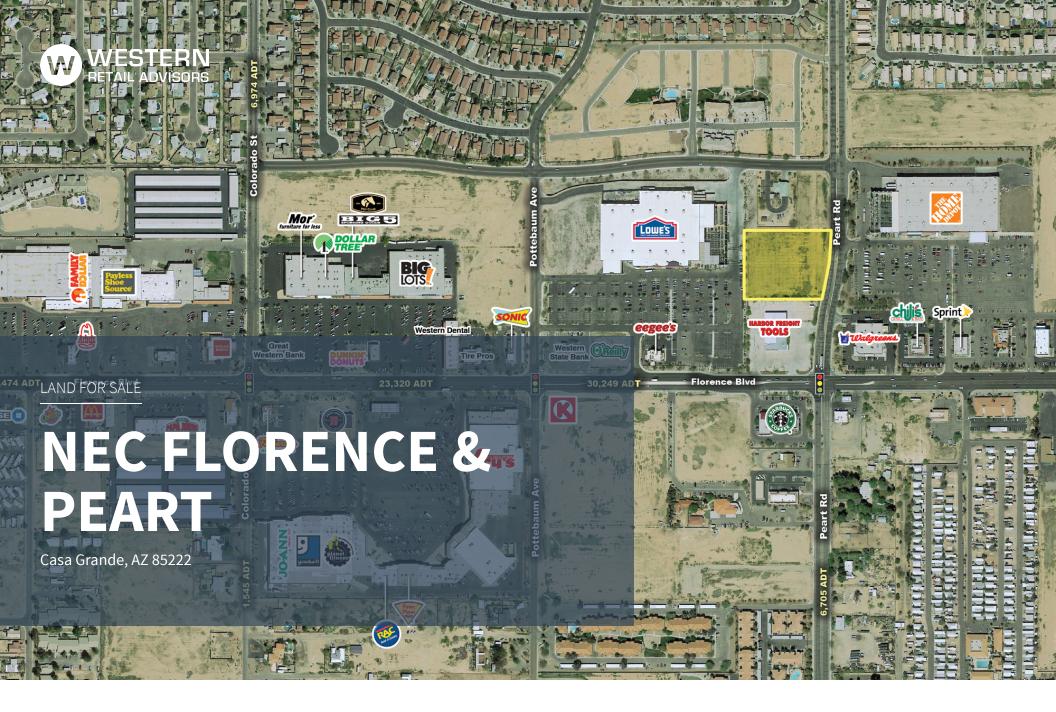

#### **WESTERN RETAIL ADVISORS**

2555 E Camelback Rd, Suite 200 Phoenix, AZ 85016 602.778.3747 | w-retail.com

NEC Florence & Peart Casa Grande, AZ 85222

#### **LOCATION DESCRIPTION**

106,286 SF Land Available

#### **PROPERTY HIGHLIGHTS**

- For Sale
- Zoned C-2
- 2.44 Acres Available