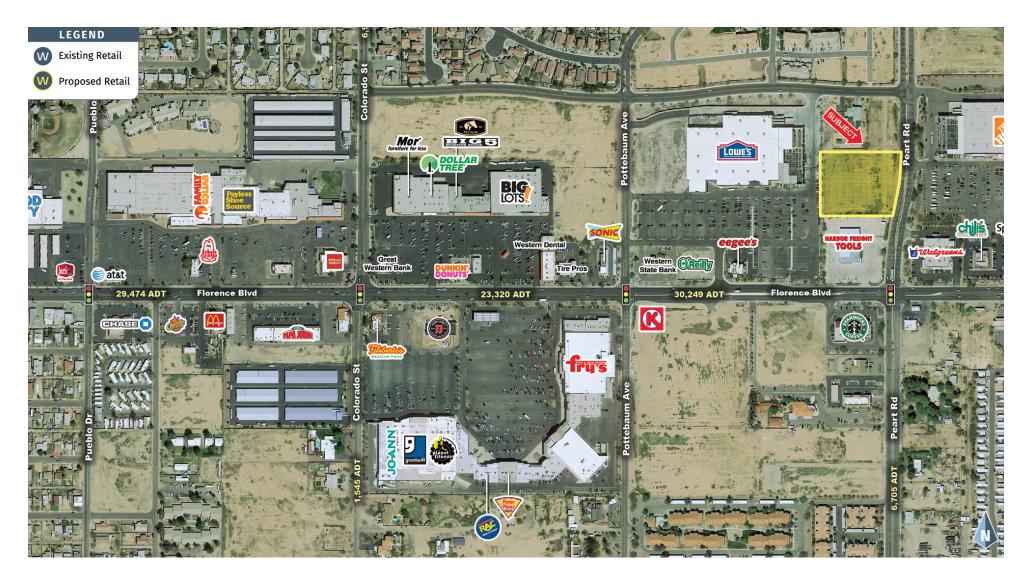

#### **AREA COTENANTS**

HARBOR FREIGHT TOOLS

NEC Florence & Peart Casa Grande, AZ 85222

NEC Florence & Peart Casa Grande, AZ 85222

NEC Florence & Peart Casa Grande, AZ 85222

| POPULATION SUMMARY                       | 1 MILE    | 3 MILES   | 5 MILES   |
|------------------------------------------|-----------|-----------|-----------|
| Total Population                         | 10,270    | 39,365    | 53,778    |
| Total Population in 5 years              | 10,698    | 42,825    | 58,938    |
| Annual Growth Rate                       | 0.82%     | 1.70%     | 1.85%     |
| Median Age                               | 35.6      | 37.6      | 37.8      |
| NCOME SUMMARY                            |           |           |           |
| Median Household Income                  | \$43,918  | \$45,555  | \$50,026  |
| Average Household Income                 | \$60,462  | \$59,196  | \$62,515  |
| BUSINESS SUMMARY                         |           |           |           |
| Total Businesses                         | 377       | 1,262     | 1,445     |
| Total Employees                          | 3,646     | 15,330    | 17,783    |
| Daytime Population                       | 9,886     | 39,009    | 50,018    |
| POPULATION 25+ by EDUCATIONAL ATTAINMENT |           |           |           |
| Associate's Degree                       | 9.7%      | 9.8%      | 10.0%     |
| Bachelor's Degree                        | 11.0%     | 10.0%     | 11.1%     |
| Graduate / Professional Degree           | 4.7%      | 5.7%      | 6.1%      |
| Percent of Population with Degrees       | 25.4%     | 25.5%     | 27.2%     |
| EMPLOYED POPULATION 16+ by OCCUPATION    |           |           |           |
| Total                                    | 4,030     | 15,687    | 21,541    |
| White Collar                             | 53.1%     | 49.0%     | 48.4%     |
| Service Industry                         | 24.6%     | 25.3%     | 24.8%     |
| Blue Collar                              | 22.3%     | 25.7%     | 26.8%     |
| HOUSEHOLD SUMMARY                        |           |           |           |
| Households                               | 3,762     | 14,522    | 19,663    |
| Average Household Size                   | 2.71      | 2.69      | 2.72      |
| Average Family Size                      | 3.26      | 3.22      | 3.21      |
| Median Home Value                        | \$154,904 | \$144,493 | \$156,485 |