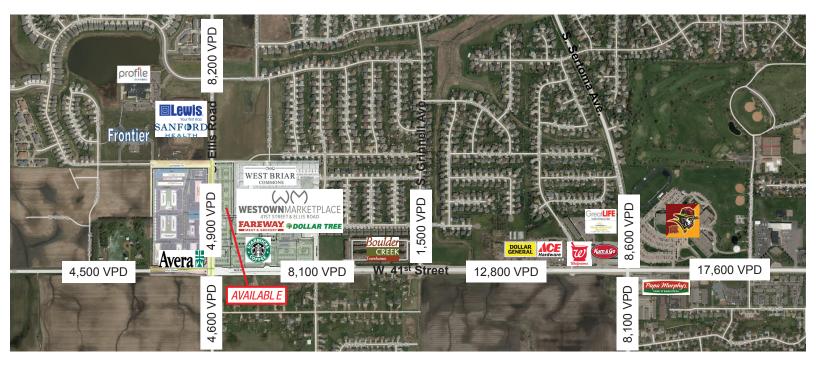

### SITE MAP

**RAQUEL BLOUNT, SIOR** 605.728.9092 | raquel@lloydcompanies.com

#### LOCATION

Located just North of the 41st Street and Ellis Road cross streets. Tons of new office and retail growth including Fareway Meat & Grocery, Dollar Tree, Silverstar Carwash, Starbucks, and hundreds of proposed apartment units.