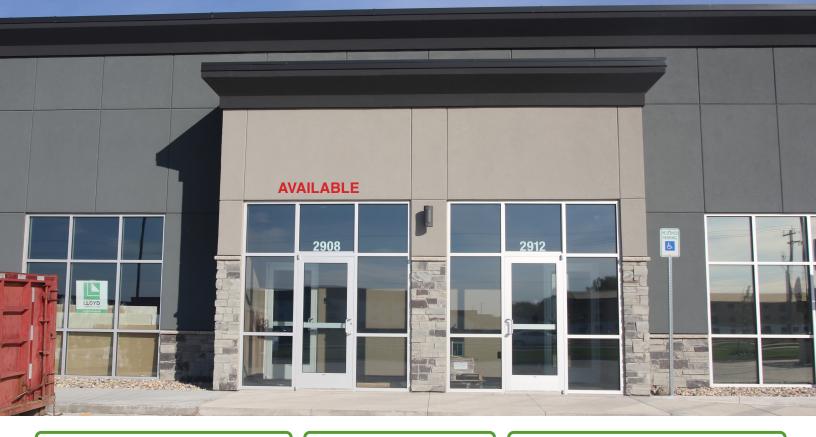

# 

**RETAIL/OFFICE SPACE FOR LEASE** 

2908 S Ellis Road Sioux Falls, SD 57106

\$19.50 / SF NNN \$25.00 / SF Tenant Improvement Allowance

#### DESCRIPTION

- Excellent opportunity to serve the growing West Side, near residential and within minutes of Roosevelt High School
- Zoned C-3 Commercial
- Perfect for retail, service, and office space
- Area neighbors include Valentinos and Crown Casino
- Plenty of parking and large pylon signage available
- Near Lewis Drug, Sanford Westside Clinic, Family Wellness Center and proposed Westown Marketplace development
- Contact Broker with additional questions