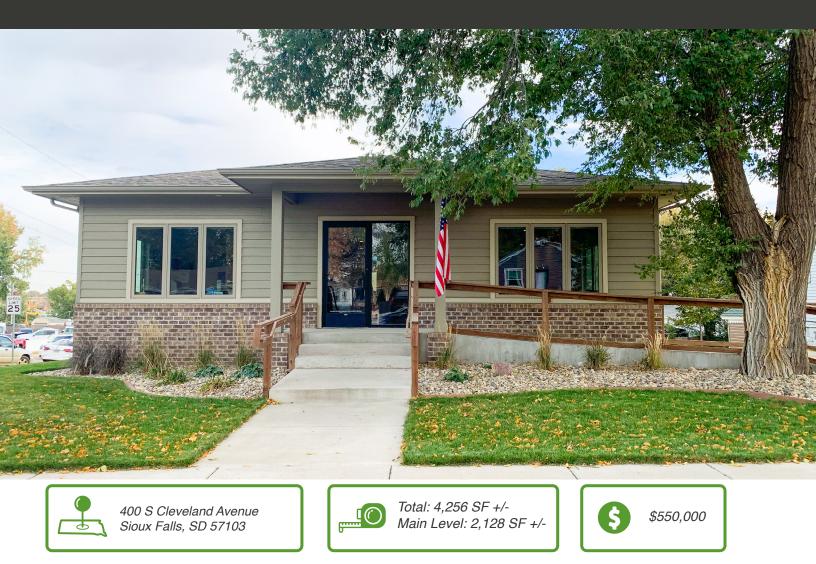

## **EXTERIOR**

**RAQUEL BLOUNT, SIOR** 605.728.9092 | raquel@lloydcompanies.com

#### LOCATION

Great opportunity to bring your business to a newly built office building near several amenities and on the edge of downtown.

#### DESCRIPTION

- Floor plan includes three offices, office/conference room, open area for reception or cubicles, private bathrooms, storage, three car garage, IT room, kitchenette/break room, mechanical room, and open room in lower level with private bathroom with a shower.
- Built in 2018
- Zoning: Office

- Site size: 12,539 SF +/- (0.29 Acers)
- Clean shop/storage space in lower level
- 5 parking stalls
- Building includes sprinkler system, security cameras and wired internet
- Easy access to I-229
- Contact Broker for additional details