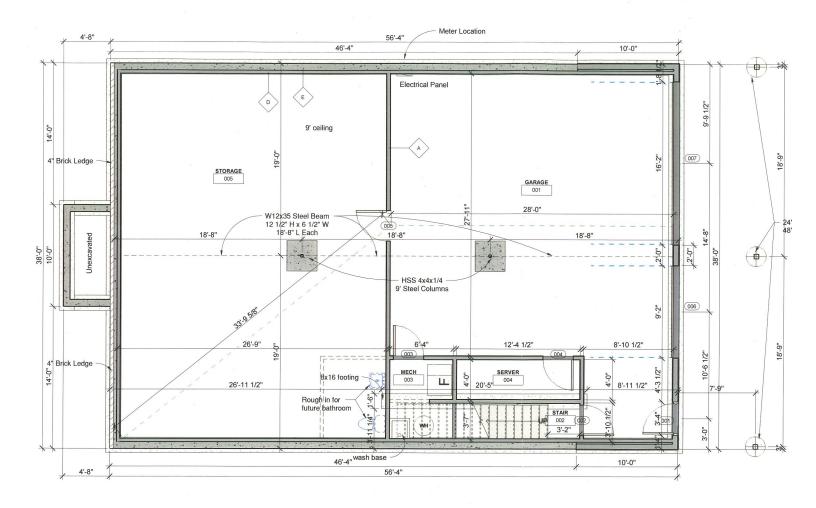

## LOWER LEVEL FLOOR PLAN

Concept only; subject to change

**RAQUEL BLOUNT, SIOR** 605.728.9092 | raquel@lloydcompanies.com

#### DESCRIPTION

- Floor plan includes three offices, office/conference room, open area for reception or cubicles, private bathrooms, storage, three car garage, IT room, kitchenette/break room, mechanical room, and open room in lower level with private bathroom with a shower.
- Built in 2018
- Zoning: Office