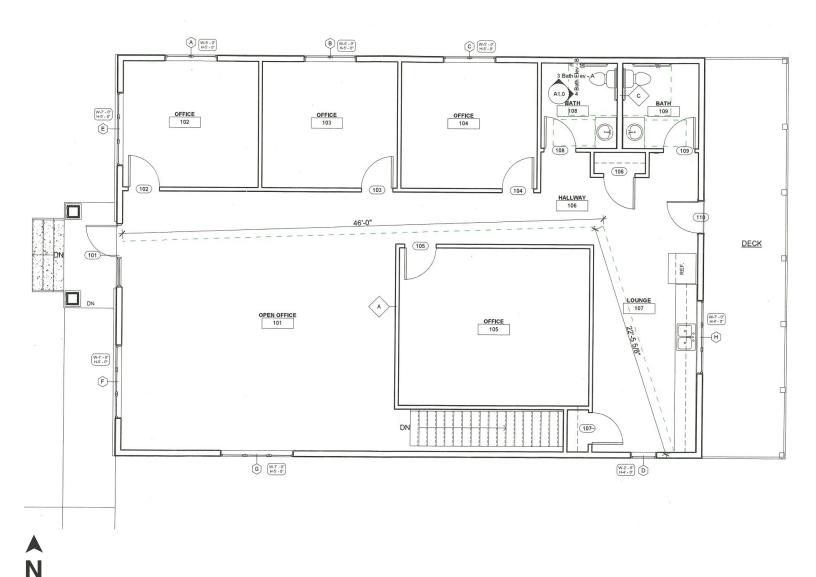

## **FIRST LEVEL FLOOR PLAN**

Concept only; subject to change

**RAQUEL BLOUNT, SIOR** 605.728.9092 | raquel@lloydcompanies.com

Ν

#### DESCRIPTION

- Floor plan includes three offices, office/conference room, open area for reception or cubicles, private bathrooms, storage, three car garage, IT room, kitchenette/break room, mechanical room, and open room in lower level with private bathroom with a shower.
- Built in 2018
- Zoning: Office