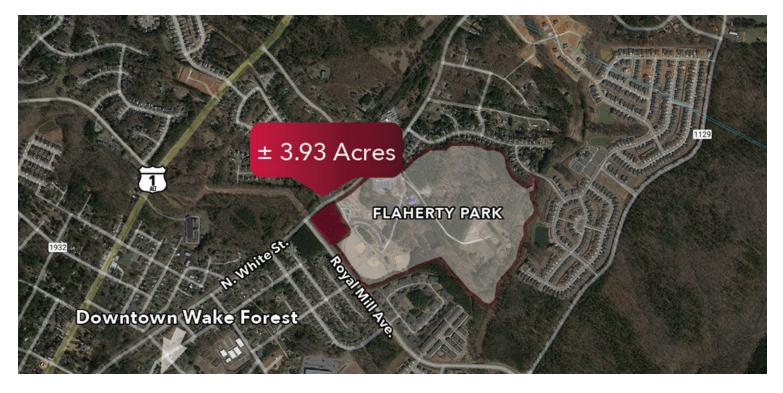

# LAND FOR SALE - WAKE FOREST +/- 3.93 ACRES

0 N. White St., Wake Forest, NC 27587

#### PROPERTY OVERVIEW

The property has water, and sewer is nearby (gravity flows to sewer), relatively flat site, approximately 475 feet of frontage on Royal Mill Avenue and approximately 375 feet of frontage on N. White Street.

PIN# 1841956936 (2.93 Acres) PIN# 1841966126 (1.00 Acre)

### PROPERTY HIGHLIGHTS

- Property is zoned NB (Neighborhood Business)
- Site is adjacent to J.B. Flaherty Park, close to Franklin Academy, Envision Science Academy, Traditions Development, Del Webb at Traditions and many other neighborhoods and multi-family subdivisions
- K Flex Industries is just north of the site
- J.B. Flaherty Park has 8 tennis courts, 4 pickle ball courts, 2 baseball fields, 1 softball field and a large dog park
- Ideal location for a Convenience Fuel Store to serve the neighborhood, parks, schools, and traffic on North White Street. Excellent site for QSR or multitenant retail with various food establishments to serve the park and neighborhoods
- Price is \$1,225,000