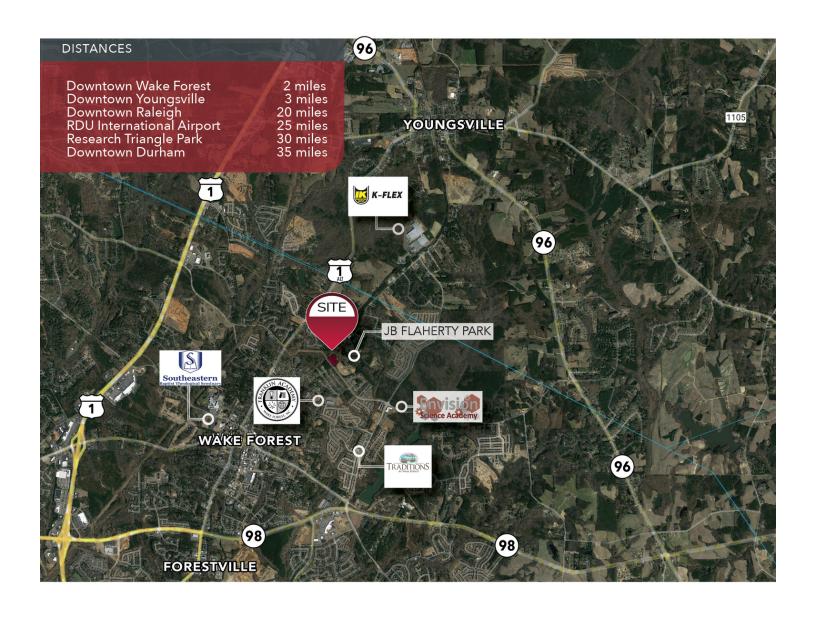

### PROPERTY HIGHLIGHTS

- Property is zoned NB (Neighborhood Business)
- Site is adjacent to J.B. Flaherty Park, close to Franklin Academy, Envision Science Academy, Traditions Development, Del Webb at Traditions and many other neighborhoods and multi-family subdivisions
- K Flex Industries is just north of the site
- J.B. Flaherty Park has 8 tennis courts, 4 pickle ball courts, 2 baseball fields, 1 softball field and a large dog park
- Ideal location for a Convenience Fuel Store to serve the neighborhood, parks, schools, and traffic on North White Street. Excellent site for QSR or multitenant retail with various food establishments to serve the park and neighborhoods
- Price is \$1,225,000