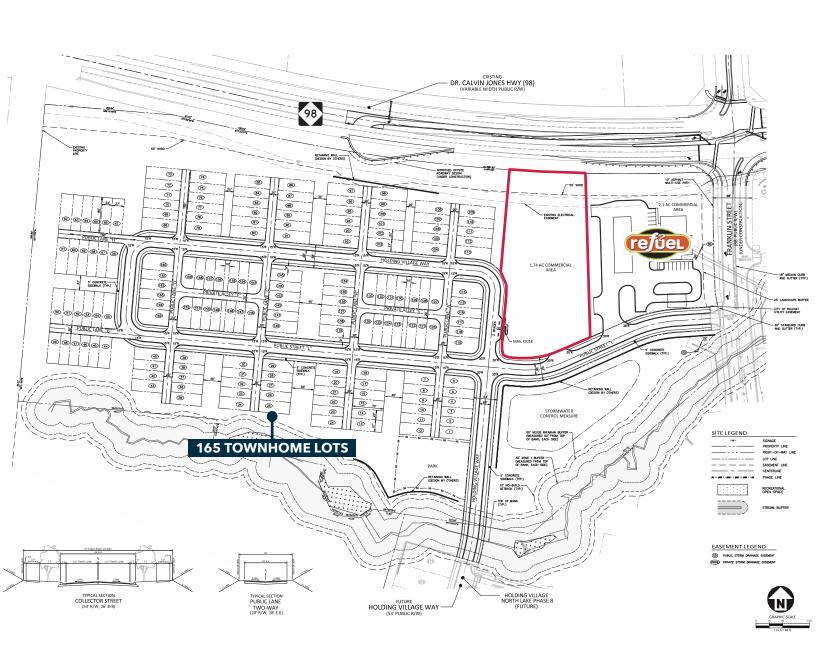

#### PROPERTY HIGHLIGHTS

- ±1.74-acre for sale or ground lease at signalized intersection
- · Rough graded pad will be provided for ground lease
- Prime frontage on NC 98
- · Average daily vehicles in excess of 30,000
- Commercial zoning (NMX-CU)
- Contact brokers for pricing guidance