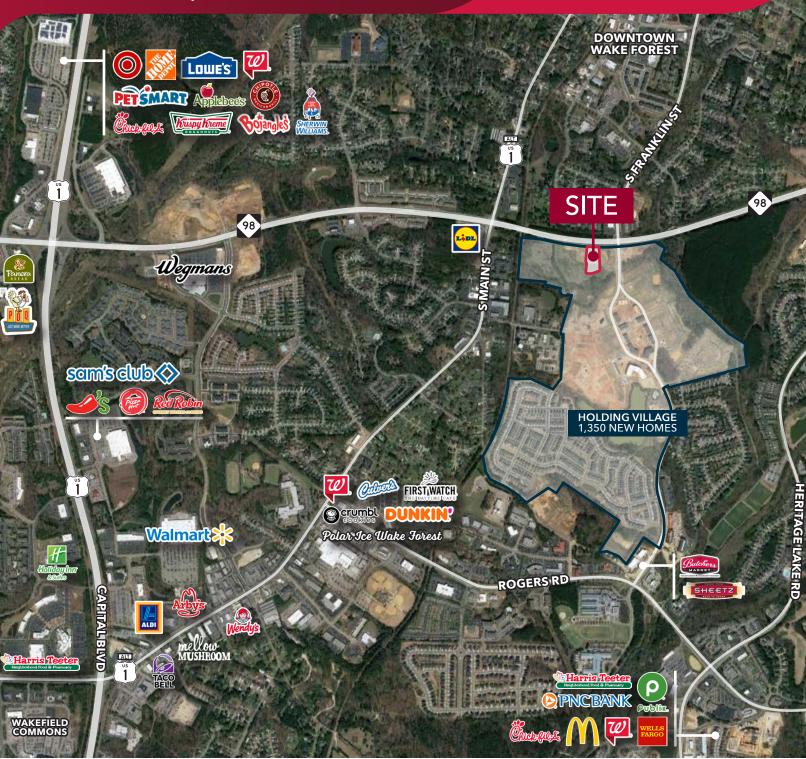

#### LOCATION DESCRIPTION

Holding Village is a master planned development located in idyllic Wake Forest, North Carolina, approximately 18 miles northeast of Raleigh. The community is planned around the pristine 15-acre Holding Lake and at full build out will have up to 1,350 residential units, including single-family homes, townhomes and multifamily units.