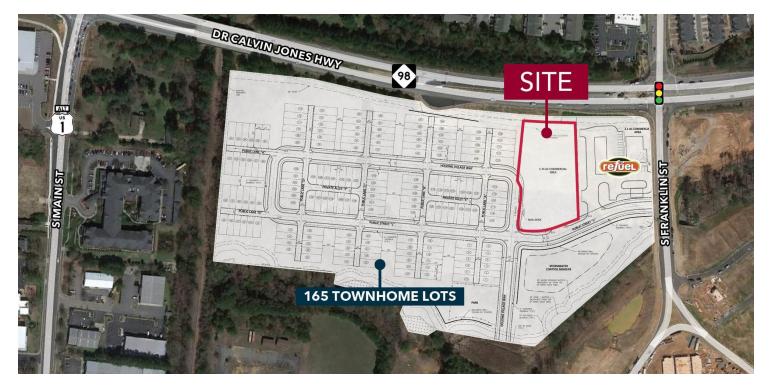

#### PROPERTY HIGHLIGHTS

- ±1.74-acre for sale or ground lease at signalized intersection
- · Rough graded pad will be provided for ground lease
- Prime frontage on NC 98
- · Average daily vehicles in excess of 30,000
- Commercial zoning (NMX-CU)
- Contact brokers for pricing guidance