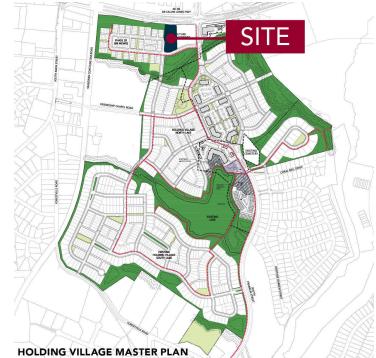

#### LOCATION DESCRIPTION

Holding Village is a master planned development located in idyllic Wake Forest, North Carolina, approximately 18 miles northeast of Raleigh. The community is planned around the pristine 15-acre Holding Lake and at full build out will have up to 1,350 residential units, including single-family homes, townhomes and multifamily units.