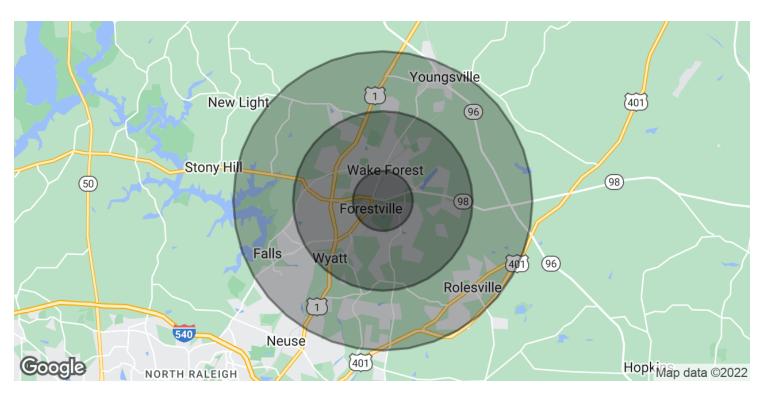

0 Dr. Calvin Jones Hwy, Wake Forest, NC 27587

#### LOCATION DESCRIPTION

Holding Village is a master planned development located in idyllic Wake Forest, North Carolina, approximately 18 miles northeast of Raleigh. The community is planned around the pristine 15-acre Holding Lake and at full build out will have up to 1,350 residential units, including single-family homes, townhomes and multifamily units.

#### PROPERTY HIGHLIGHTS

- ±1.74-acre for sale or ground lease at signalized intersection
- · Rough graded pad will be provided for ground lease
- Prime frontage on NC 98
- · Average daily vehicles in excess of 30,000
- Commercial zoning (NMX-CU)
- Contact brokers for pricing guidance