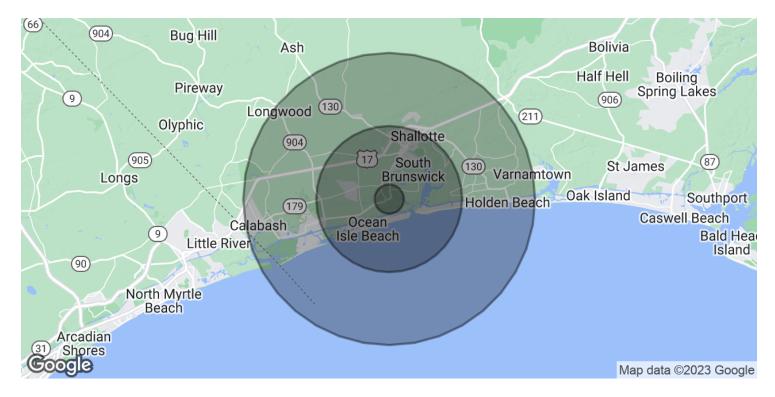

## LAND FOR SALE **FAIRWAY ACRES**

O Beach Drive SW, Ocean Isle Beach, NC 28469

| POPULATION                           | 1 MILE            | 5 MILES              | 10 MILES               |
|--------------------------------------|-------------------|----------------------|------------------------|
| Total Population                     | 1,452             | 15,300               | 33,179                 |
| Average Age                          | 48.1              | 49.4                 | 49.7                   |
| Average Age (Male)                   | 47.6              | 50.3                 | 49.7                   |
| Average Age (Female)                 | 53.4              | 50.1                 | 50.0                   |
|                                      |                   |                      |                        |
|                                      |                   |                      |                        |
| HOUSEHOLDS & INCOME                  | 1 MILE            | 5 MILES              | 10 MILES               |
| HOUSEHOLDS & INCOME Total Households | <b>1 MILE</b> 664 | <b>5 MILES</b> 7,075 | <b>10 MILES</b> 15,524 |
|                                      |                   |                      |                        |
| Total Households                     | 664               | 7,075                | 15,524                 |

<sup>\*</sup> Demographic data derived from 2020 ACS - US Census

Dan Koeller dkoeller@lee-associates.com

O: 919.591.2274 C: 919.349.7857

Jonathon Harriss

jharriss@lee-associates.com

O: 919.591.2278 C: 980.226.6738