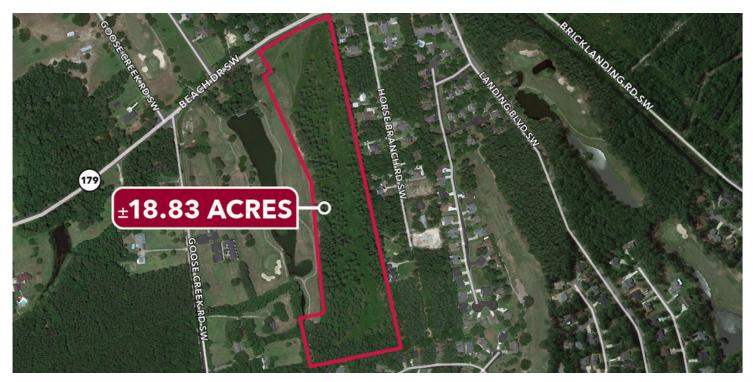

### LAND FOR SALE **FAIRWAY ACRES**

0 Beach Drive SW, Ocean Isle Beach, NC 28469

#### LOCATION DESCRIPTION

The 18.83-acre site is located in Ocean Isle Beach, North Carolina and contiguous to the newly re-opened Brick Landing Plantation Golf Course with beautiful views along the 10th fairway. The property is 4.5 miles south of US Highway 17 in Brunswick County and part of the Myrtle Beach, South Carolina metropolitan area.

#### PROPERTY HIGHLIGHTS

- 50 paper-platted lots on ±18.83 acres
- · Three parcels
- Zoning: R-7500
- · Adjacent to Brick Landing Plantation Golf Course (Outside the BLP Master HOA)
- Developer delivering finished lots Q4 2023
- · Municipal water and sewer
- Wetland delineations
- Boundary and topo surveys available
- Sale Price: \$4,000,000 (\$80,000 per finished lot)