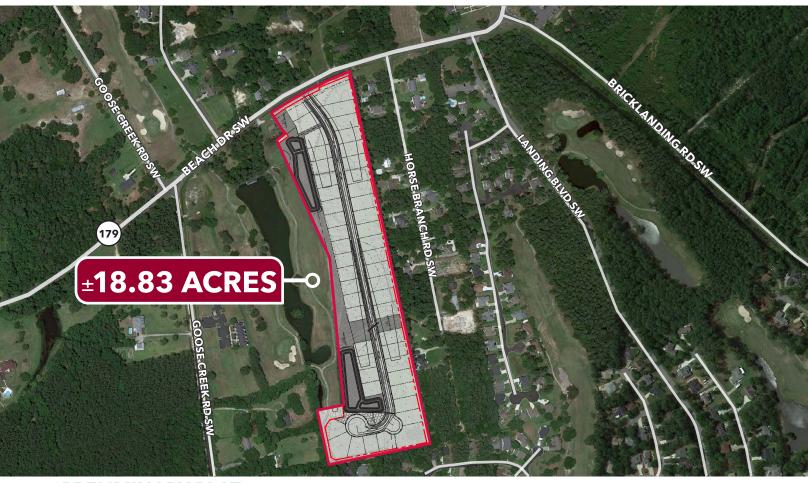

# LAND FOR SALE FAIRWAY ACRES

O Beach Drive SW, Ocean Isle Beach, NC 28469

**PRELIMINARY PLAT** 

Dan Koeller dkoeller@lee-associates.com

O: 919.591.2274 C: 919.349.7857

Jonathon Harriss jharriss@lee-associates.com