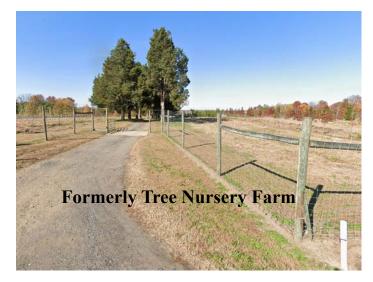

ional Park Land
- Launch has 2 separate boat ramps for FREE public use, approx. 1/2 mile up-river
- Great for Family compound or Great investment
- The revetment & pier Etc. is over \$500,000 of improvement to the farm, no more erosion

Note: The information contained within this publication has been obtained from sources believed reliable. While we believe it is accurate, we make no guarantees, warranties or representations as to its accuracy.



FOR SALE

\$2,750,000

**4 WATERFRONT Lots** 

National Park Service Land

POTOMAC RIVER—WITH PIER!



Leo Bruso, SIOR
Direct: 301-952-9705
LeoBruso@LandCommercial.com

Carrie J. Shearer, Broker Direct: 301-952-8433

14416 Old Mill Road, Suite 201 Upper Marlboro, MD 20772-3093

Main: 301-952-9700 www.LandCommercial.com

## **ADDITIONAL PHOTOS**