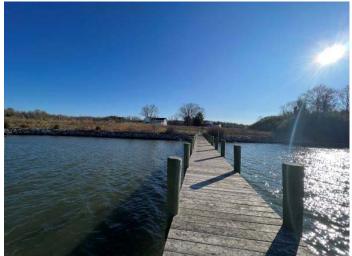

## **Property Information:**

- Zoning: Rural Conservation
- 4 Lots (Lot 1 = 3.12 Ac; Lot 2 = 9.27 Ac; Lot 3 = 6.40 Ac with 4,400 SF structure; & Lot 4 = 11.78 Ac with 976 SF structure and Existing Pier.
- All lots are Perked to build dream homes!
- Well & Septic area, lots 3 & 4 have existing wells
- Protected acreage of over 670 acres National Park Service across River Rd— Marshall Hall Boat Launch on Potomac River, on National Park Land
- Launch has 2 separate boat ramps for FREE public use, approx. 1/2 mile up-river
- Great for Family compound or Great investment
- The revetment & pier Etc. is over \$500,000 of improvement to the farm, no more erosion