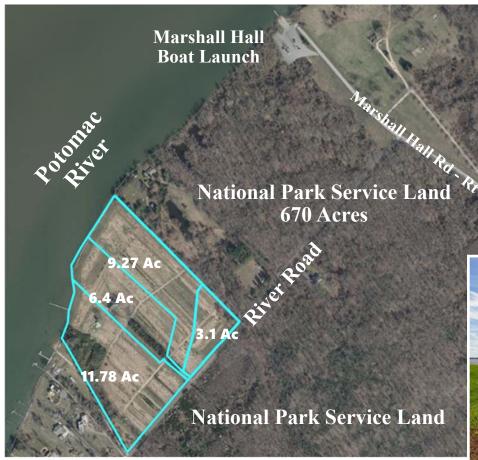

## **Property Information:**

- Zoning: Rural Conservation
- 4 Lots (Lot 1 = 3.12 Ac; Lot 2 = 9.27 Ac; Lot 3 = 6.40 Ac with 4,400 SF structure; & Lot 4 = 11.78 Ac with 976 SF structure and Existing Pier.
- All lots are Perked to build dream homes!
- Well & Septic area, lots 3 & 4 have existing wells
- Protected acreage of over 670 acres National Park Service across River Rd— Marshall Hall Boat Launch on Potomac River, on National Park Land
- Launch has 2 separate boat ramps for FREE public use, approx. 1/2 mile up-river
- Great for Family compound or Great investment
- The revetment & pier Etc. is over \$500,000 of improvement to the farm, no more erosion