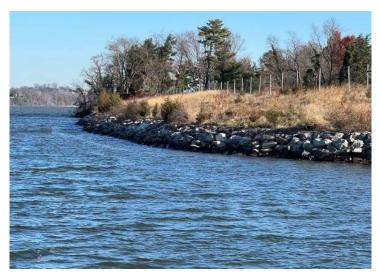

## **Property Information:**

- Zoning: Rural Conservation
- 4 Lots (Lot 1 = 3.12 Ac; Lot 2 = 9.27 Ac; Lot 3 = 6.40 Ac with 4,400 SF structure; & Lot 4 = 11.78 Ac with 976 SF structure and Existing Pier.
- All lots are Perked to build dream homes!
- Well & Septic area, lots 3 & 4 have existing wells
- Protected acreage of over 670 acres National Park Service across River Rd— Marshall Hall Boat Launch on Potomac River, on National Park Land
- Launch has 2 separate boat ramps for FREE public use, approx. 1/2 mile up-river
- Great for Family compound or Great investment
- The revetment & pier Etc. is over \$500,000 of improvement to the farm, no more erosion