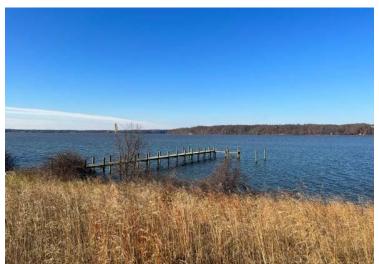

## **Property Information:**

- Zoning: Rural Conservation
- 4 Lots (Lot 1 = 3.12 Ac; Lot 2 = 9.27 Ac; Lot 3 = 6.40 Ac with 4,400 SF structure; & Lot 4 = 11.78 Ac with 976 SF structure and Existing Pier.
- All lots are Perked to build dream homes!
- Well & Septic area, lots 3 & 4 have existing wells
- Protected acreage of over 670 acres National Park Service across River Rd— Marshall Hall Boat Launch on Potomac River, on National Park Land
- Launch has 2 separate boat ramps for FREE public use, approx. 1/2 mile up-river
- Great for Family compound or Great investment
- The revetment & pier Etc. is over \$500,000 of improvement to the farm, no more erosion