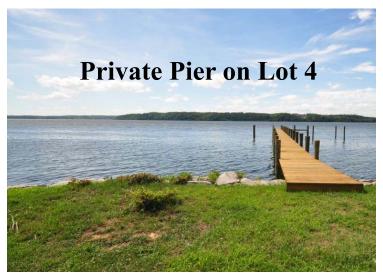

## **Property Information:**

- Zoning: Rural Conservation
- 4 Lots (Lot 1 = 3.12 Ac; Lot 2 = 9.27 Ac; Lot 3 = 6.40 Ac with 4,400 SF structure; & Lot 4 = 11.78 Ac with 976 SF structure and Existing Pier.
- All lots are Perked to build dream homes!
- Well & Septic area, lots 3 & 4 have existing wells
- Protected acreage of over 670 acres National Park Service across River Rd— Marshall Hall Boat Launch on Potomac River, on National Park Land
- Launch has 2 separate boat ramps for FREE public use, approx. 1/2 mile up-river
- Great for Family compound or Great investment
- The revetment & pier Etc. is over \$500,000 of improvement to the farm, no more erosion