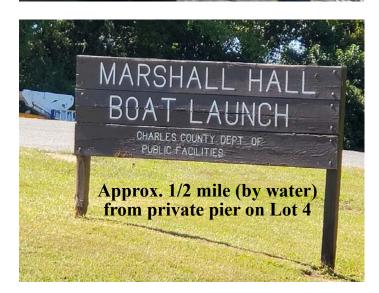

## **Property Information:**

- Zoning: Rural Conservation
- 4 Lots (Lot 1 = 3.12 Ac; Lot 2 = 9.27 Ac; Lot 3 = 6.40 Ac with 4,400 SF structure; & Lot 4 = 11.78 Ac with 976 SF structure and Existing Pier.
- All lots are Perked to build dream homes!
- Well & Septic area, lots 3 & 4 have existing wells
- Protected acreage of over 670 acres National Park Service across River Rd— Marshall Hall Boat Launch on Potomac River, on National Park Land
- Launch has 2 separate boat ramps for FREE public use, approx. 1/2 mile up-river
- Great for Family compound or Great investment
- The revetment & pier Etc. is over \$500,000 of improvement to the farm, no more erosion