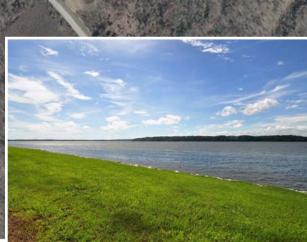

.12 Ac; Lot 2 = 9.27 Ac; Lot 3 = 6.40 Ac with 4,400 SF structure; & Lot 4 = 11.78 Ac with 976 SF structure and Existing Pier.
- All lots are Perked to build dream homes!
- Well & Septic area, lots 3 & 4 have existing wells
- Protected acreage of over 670 acres National Park Service across River Rd— Marshall Hall Boat Launch on Potomac River, on National Park Land
- Launch has 2 separate boat ramps for FREE public use, approx. 1/2 mile up-river
- Great for Family compound or Great investment
- The revetment & pier Etc. is over \$500,000 of improvement to the farm, no more erosion

Note: The information contained within this publication has been obtained from sources believed reliable. While we believe it is accurate, we make no guarantees, warranties or representations as to its accuracy.



FOR SALE

\$2,750,000

**4 WATERFRONT Lots** 

National Park Service Land

POTOMAC RIVER—WITH PIER!



Leo Bruso, SIOR
Direct: 301-952-9705
LeoBruso@LandCommercial.com

Carrie J. Shearer, Broker Direct: 301-952-8433

14416 Old Mill Road, Suite 201 Upper Marlboro, MD 20772-3093

Main: 301-952-9700 www.LandCommercial.com

## **ADDITIONAL PHOTOS**