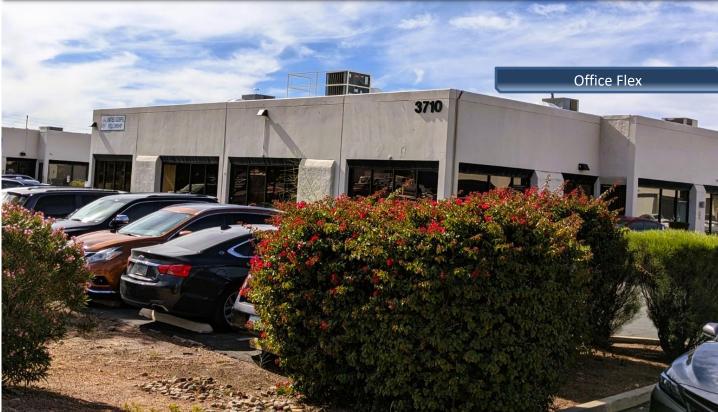

Gateway Industrial Park 3690 - 3720 S. Park Ave. Park Ave. / Benson Hwy.

| Available<br>Suite(s) | Square<br>Footage | Rate<br>(NNN) | Monthly<br>NNNs | Total<br>Monthly Rent | Available<br>Date |
|-----------------------|-------------------|---------------|-----------------|-----------------------|-------------------|
| Suite 3710 #706       | 1,269             | \$0.69/SF/MO. | \$0.21/SF       | \$1,142*              | Immediate         |
| Suite 3710 #704       | 1,200             | \$0.79/SF/MO. | \$0.21/SF       | \$1,200*              | May 1, 2023       |

#### **Property Highlights**

- Office Flex Industrial
- Immediate access to Interstate 10
- Easy access to Interstate 19
- Less than 1 mile from convenient shopping/dining
- Efficient floorplan(s) and convenient parking
- Limited availability within established synergistic industrial/flex park