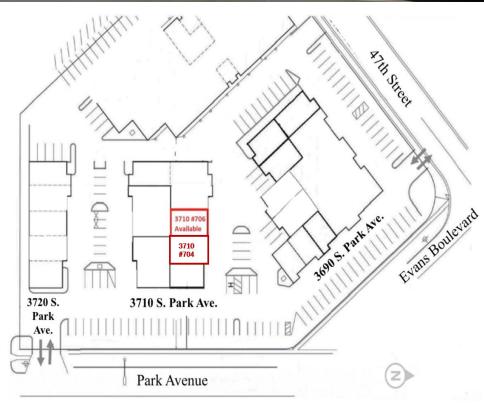

Gateway Industrial Park 3690 - 3720 S. Park Ave. Park Ave. / Benson Hwy.

| Available<br>Suite(s) | Square<br>Footage | Rate<br>(NNN) | Monthly<br>NNNs | Total<br>Monthly Rent | Available<br>Date |
|-----------------------|-------------------|---------------|-----------------|-----------------------|-------------------|
| Suite 3710 #706       | 1,269             | \$0.69/SF/MO. | \$0.21/SF       | \$1,142*              | Immediate         |
| Suite 3710 #704       | 1,200             | \$0.79/SF/MO. | \$0.21/SF       | \$1,200*              | May 1, 2023       |