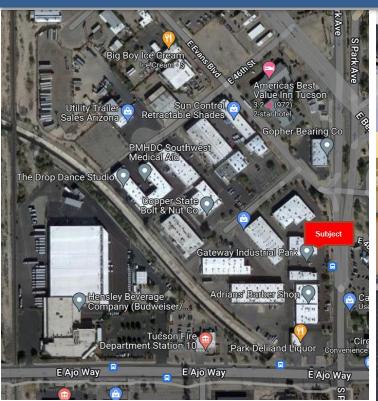

Gateway Industrial Park 3690 - 3720 S. Park Ave. Park Ave. / Benson Hwy.

| Available<br>Suite(s) | Square<br>Footage | Rate<br>(NNN) | Monthly<br>NNNs | Total<br>Monthly Rent | Available<br>Date |
|-----------------------|-------------------|---------------|-----------------|-----------------------|-------------------|
| Suite 3710 #706       | 1,269             | \$0.69/SF/MO. | \$0.21/SF       | \$1,142*              | Immediate         |
| Suite 3710 #704       | 1,200             | \$0.79/SF/MO. | \$0.21/SF       | \$1,200*              | May 1, 2023       |

Gateway Industrial Park 3690 - 3720 S. Park Ave. Park Ave. / Benson Hwy.

For More Information, contact: Branel Real Estate Company, LLC Batoun Herrington, CCIM, CPM® 520.524-5248

batoun@branelre.com

Gateway Industrial Park 3690 - 3720 S. Park Ave. Park Ave. / Benson Hwy.