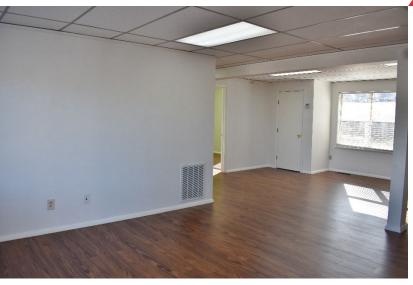

#### **PROPERTY HIGHLIGHTS**

- 1 Office and a Small Conference Room or 2 Offices
- Large Open Area
- 2 Restrooms, 1 ADA
- Kitchenette
- CAT 5 Wiring
- Thermal Pane Windows
- HVAC Installed in June 2021
- Server Room / Storage
- Natural Light from the Many Windows
- Private Entry
- Plank Flooring
- ADA Accessible
- Ample Parking, with Additional Parks in the Back of the Building
- Tenant is Responsible for Utilities and Communications

| TOTAL SF               | 1,319 SF   |
|------------------------|------------|
| TOTAL ACRES            | 0.18 Acres |
| YEAR BUILT / RENOVATED | 1950       |
| ZONED                  | 0-2        |
|                        |            |