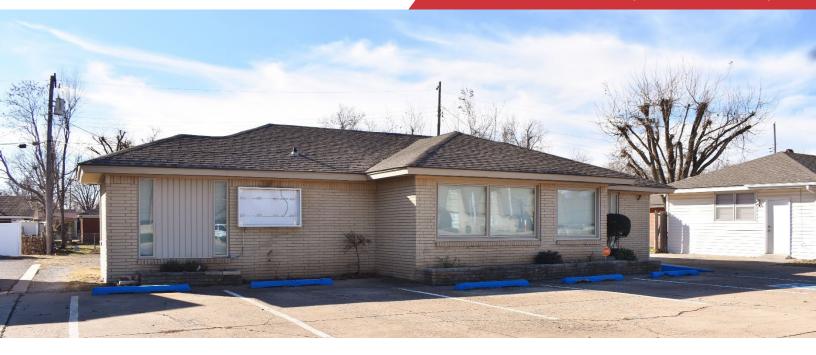

Office Building For Lease

Lease Price: \$10.92/SF

Modified Gross (\$1,200/Month)

### 2940 N.W. 50th Street

Oklahoma City, Oklahoma 73112

#### **PROPERTY HIGHLIGHTS**

- 1 Office and a Small Conference Room or 2 Offices
- Large Open Area
- 2 Restrooms, 1 ADA
- Kitchenette
- CAT 5 Wiring
- Thermal Pane Windows
- HVAC Installed in June 2021
- Server Room / Storage
- Natural Light from the Many Windows
- Private Entry
- Plank Flooring
- ADA Accessible
- Ample Parking, with Additional Parks in the Back of the Building
- Tenant is Responsible for Utilities and Communications

| TOTAL SF               | 1,319 SF   |
|------------------------|------------|
| TOTAL ACRES            | 0.18 Acres |
| YEAR BUILT / RENOVATED | 1950       |
| ZONED                  | 0-2        |
|                        |            |