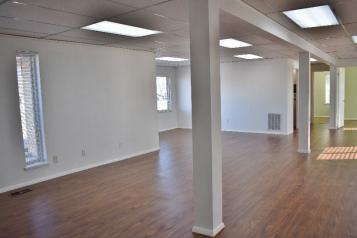

#### **PROPERTY HIGHLIGHTS**

- 1 Office and a Small Conference Room or 2 Offices
- Large Open Area
- 2 Restrooms, 1 ADA
- Kitchenette
- CAT 5 Wiring
- Thermal Pane Windows
- HVAC Installed in June 2021
- Server Room / Storage
- Natural Light from the Many Windows
- Private Entry
- Plank Flooring
- ADA Accessible
- Ample Parking, with Additional Parks in the Back of the Building
- Tenant is Responsible for Utilities and Communications

| TOTAL SF               | 1,319 SF   |
|------------------------|------------|
| TOTAL ACRES            | 0.18 Acres |
| YEAR BUILT / RENOVATED | 1950       |
| ZONED                  | 0-2        |
|                        |            |