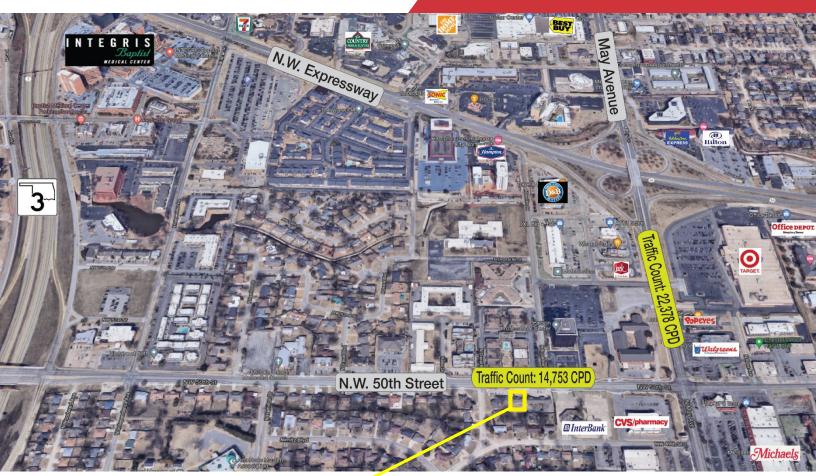

### **LOCATION HIGHLIGHTS**

- Centrally Located Close to Numerous Restaurants, Shopping, and New Developments in the Area
- Easy Access to Hefner Parkway and N.W. Expressway

| Population                     | 1 Mile:             | 3 Miles:             | 5 Miles:             |
|--------------------------------|---------------------|----------------------|----------------------|
|                                | 12,089              | 101,184              | 224,869              |
| Average<br>Household<br>Income | 1 Mile:<br>\$74,991 | 3 Miles:<br>\$77,187 | 5 Miles:<br>\$71,662 |
| Total                          | 1 Mile:             | 3 Miles:             | 5 Miles:             |
| Households                     | 6,030               | 45,347               | 96,388               |