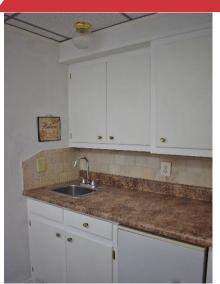

#### **PROPERTY HIGHLIGHTS**

- 1 Office and a Small Conference Room or 2 Offices
- Large Open Area
- 2 Restrooms, 1 ADA
- Kitchenette
- CAT 5 Wiring
- Thermal Pane Windows
- HVAC Installed in June 2021
- Server Room / Storage
- Natural Light from the Many Windows
- Private Entry
- Plank Flooring
- ADA Accessible
- Ample Parking, with Additional Parks in the Back of the Building
- Tenant is Responsible for Utilities and Communications