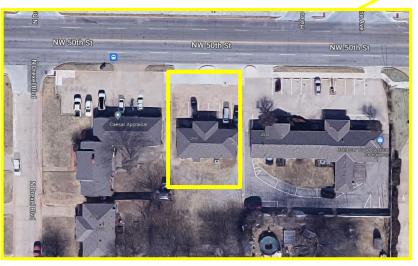

### 2940 N.W. 50th Street

Oklahoma City, Oklahoma 73112

| TOTAL SF               | 1,319 SF   |
|------------------------|------------|
| TOTAL ACRES            | 0.18 Acres |
| YEAR BUILT / RENOVATED | 1950       |
| ZONED                  | 0-2        |
|                        |            |