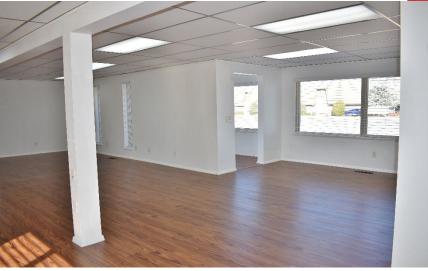

#### **PROPERTY HIGHLIGHTS**

- 1 Office and a Small Conference Room or 2 Offices
- Large Open Area
- 2 Restrooms, 1 ADA
- Kitchenette
- CAT 5 Wiring
- Thermal Pane Windows
- HVAC Installed in June 2021
- Server Room / Storage
- Natural Light from the Many Windows
- Private Entry
- Plank Flooring
- ADA Accessible
- Ample Parking, with Additional Parks in the Back of the Building
- Tenant is Responsible for Utilities and Communications