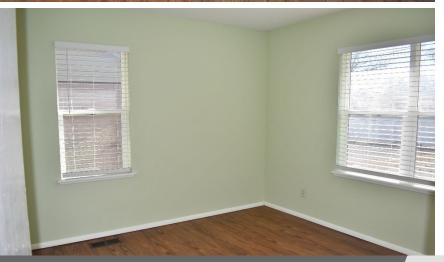

#### **PROPERTY HIGHLIGHTS**

- 1 Office and a Small Conference Room or 2 Offices
- Large Open Area
- 2 Restrooms, 1 ADA
- Kitchenette
- CAT 5 Wiring
- Thermal Pane Windows
- HVAC Installed in June 2021
- Server Room / Storage
- Natural Light from the Many Windows
- Private Entry
- Plank Flooring
- ADA Accessible
- Ample Parking, with Additional Parks in the Back of the Building
- Tenant is Responsible for Utilities and Communications

| TOTAL SF               | 1,319 SF   |
|------------------------|------------|
| TOTAL ACRES            | 0.18 Acres |
| YEAR BUILT / RENOVATED | 1950       |
| ZONED                  | 0-2        |
|                        |            |