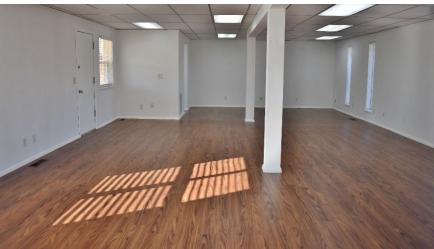

#### **PROPERTY HIGHLIGHTS**

- 1 Office and a Small Conference Room or 2 Offices
- Large Open Area
- 2 Restrooms, 1 ADA
- Kitchenette
- CAT 5 Wiring
- Thermal Pane Windows
- HVAC Installed in June 2021
- Server Room / Storage
- Natural Light from the Many Windows
- Private Entry
- Plank Flooring
- ADA Accessible
- Ample Parking, with Additional Parks in the Back of the Building
- Tenant is Responsible for Utilities and Communications