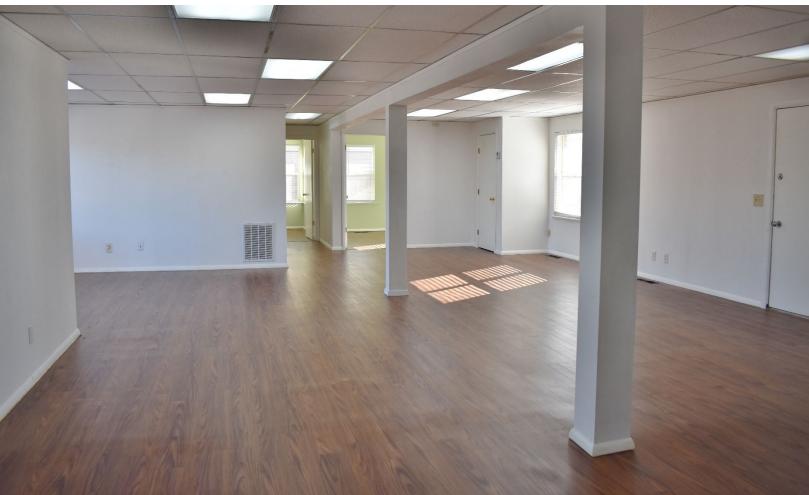

#### **PROPERTY HIGHLIGHTS**

- 1 Office and a Small Conference Room or 2 Offices
- Large Open Area
- 2 Restrooms, 1 ADA
- Kitchenette
- CAT 5 Wiring
- Thermal Pane Windows
- HVAC Installed in June 2021
- Server Room / Storage
- Natural Light from the Many Windows
- Private Entry
- Plank Flooring
- ADA Accessible
- Ample Parking, with Additional Parks in the Back of the Building
- Tenant is Responsible for Utilities and Communications