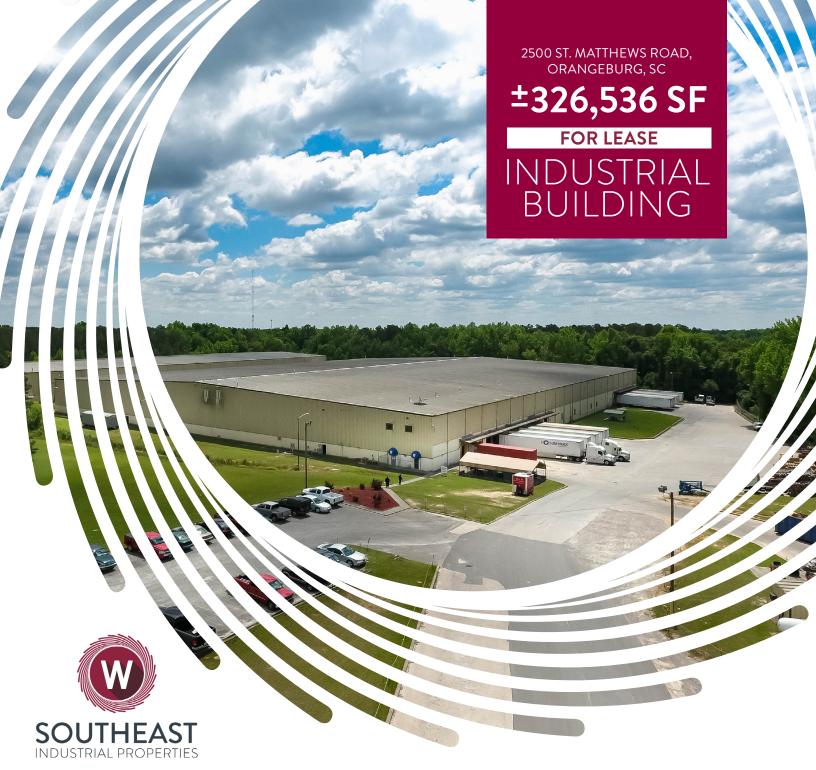

LEASE RATE: \$3.75 PSF NNN

**AVAILABLE JAN 1, 2024** 

VIEW LISTING (>)

southeastindustrial properties.com

#### **PROPERTY HIGHLIGHTS**

Building area:
 ±326,536 SF TOTAL
 ±5,606 SF office space

Site: ±34.36 acres

• Construction:

Walls | Painted concrete masonry units and metal siding

Floors | 6" concrete slab

Roof | Gabled roofs with standing-seam metal roof panels

• Year built: 1986 | renovated 1998

• Column spacing: 50' x 50'

• Utilities:

Electric/gas: Orangeburg DPU Water/sewer: Orangeburg DPU

Telecom: AT&T