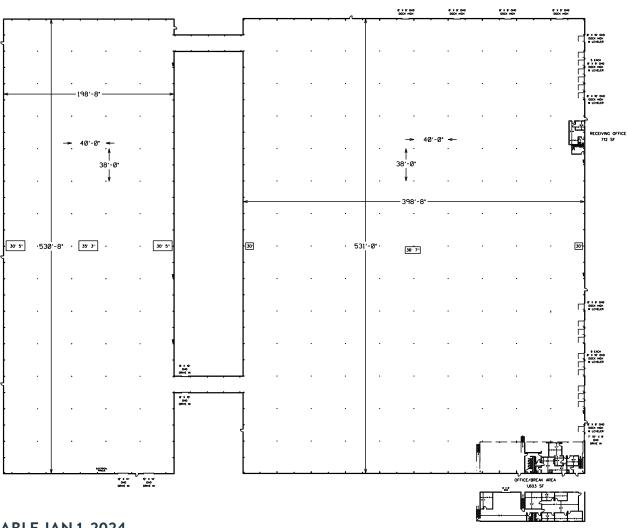

#### **PROPERTY HIGHLIGHTS**

Building area:
 ±326,536 SF TOTAL
 ±5,606 SF office space

Site: ±34.36 acres

• Construction:

Walls | Painted concrete masonry units and metal siding

Floors | 6" concrete slab

Roof | Gabled roofs with standing-seam metal roof panels

• Year built: 1986 | renovated 1998

• Column spacing: 50' x 50'

• Utilities:

Electric/gas: Orangeburg DPU Water/sewer: Orangeburg DPU

Telecom: AT&T