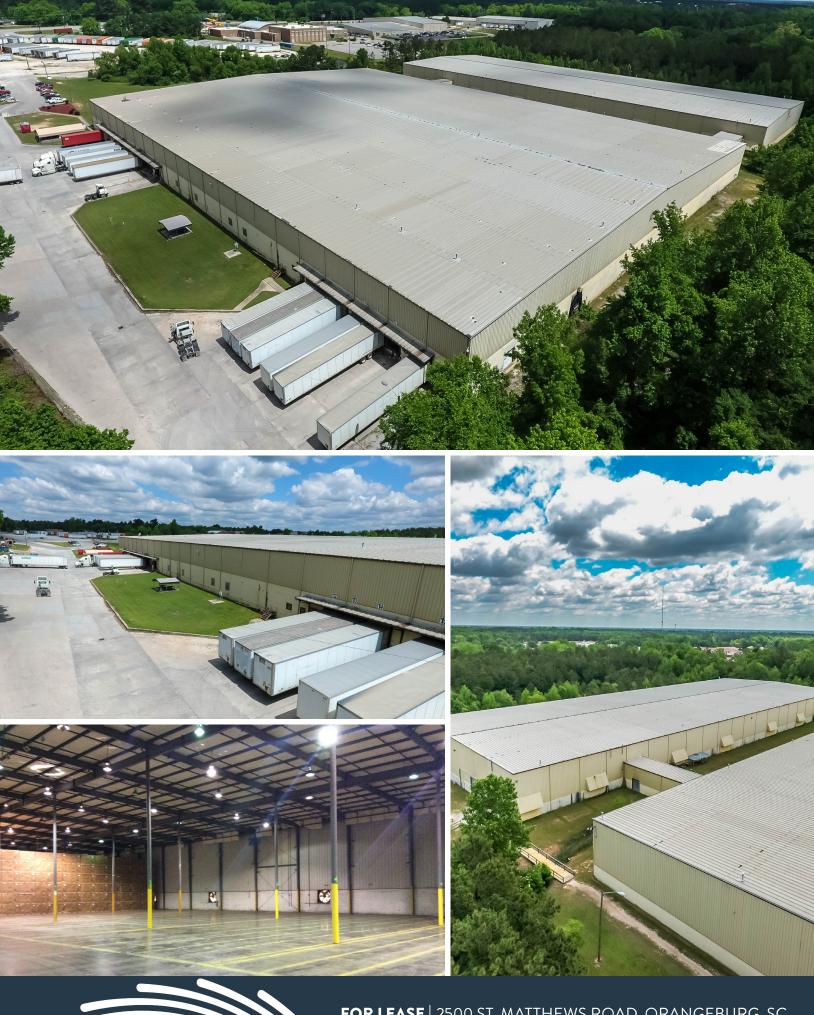

#### **PROPERTY HIGHLIGHTS**

Building area:
 ±326,536 SF TOTAL
 ±5,606 SF office space

Site: ±34.36 acres

• Construction:

Walls | Painted concrete masonry units and metal siding

Floors | 6" concrete slab

Roof | Gabled roofs with standing-seam metal roof panels

• Year built: 1986 | renovated 1998

• Column spacing: 50' x 50'

• Utilities:

Electric/gas: Orangeburg DPU Water/sewer: Orangeburg DPU

Telecom: AT&T

#### **PROPERTY FEATURES**

PARKING ±319 spaces plus graveled truck yard

CLEAR HEIGHT 30' to 36'

SPRINKLERS
Fully sprinklered
with a wet pipe
system

HVAC Office 100% heated & cooled | warehouse 100% heated

**DOCKS**19 dock-high doors with bumpers, seals, manual levers

POWER Two 480-volt entrances, rated from 800 to 1,200 amps

southeastindustrial properties.com

**AVAILABLE JAN 1, 2024** 