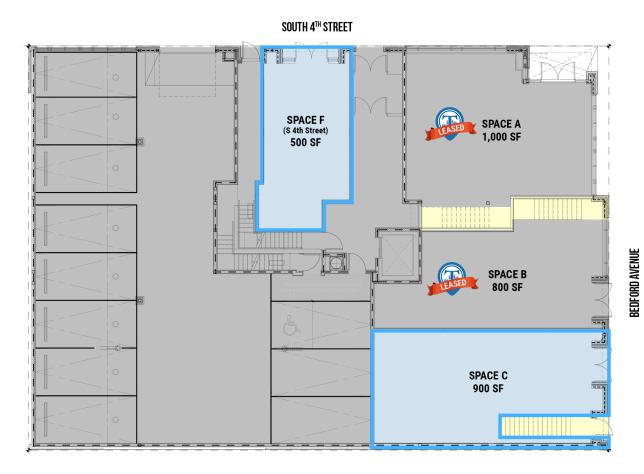

#### **PROPERTY OVERVIEW**

Available SF: 500 - 900 SF 500-900 SF Mixed Used Space For Lease in Williamsburg!

Space C: 900 SF

Lease Rate: Upon Request Space F (S 4th Inline): 500 SF

Highlights:

Lot Size: 1.347 SF - Across from new Moxy hotel to open in spring 2023

#### Floor Plan-Ground Floor

364 BEDFORD AVENUE GROUND FLOOR

364 Bedford Ave, Brooklyn, NY 11217

**Location Maps** 

364 Bedford Ave, Brooklyn, NY 11217