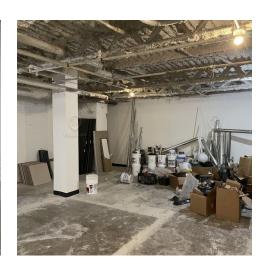

- New construction building

- Massive basement available

Year Built: 2008 LOCATION OVERVIEW

Located in Williamsburg, in close proximity to the Marcy Ave Transit Stop.

Building Size: 1,728 SF Public transit: J, M & Z train at Marcy Ave.

#### **Additional Photos**

Broker is relying on Landlord or other Landlord-supplied sources for the accuracy of said information and has no knowledge of the accuracy of it. Broker makes no representation and/or warranty, expressed or implied, as to the accuracy of such information.