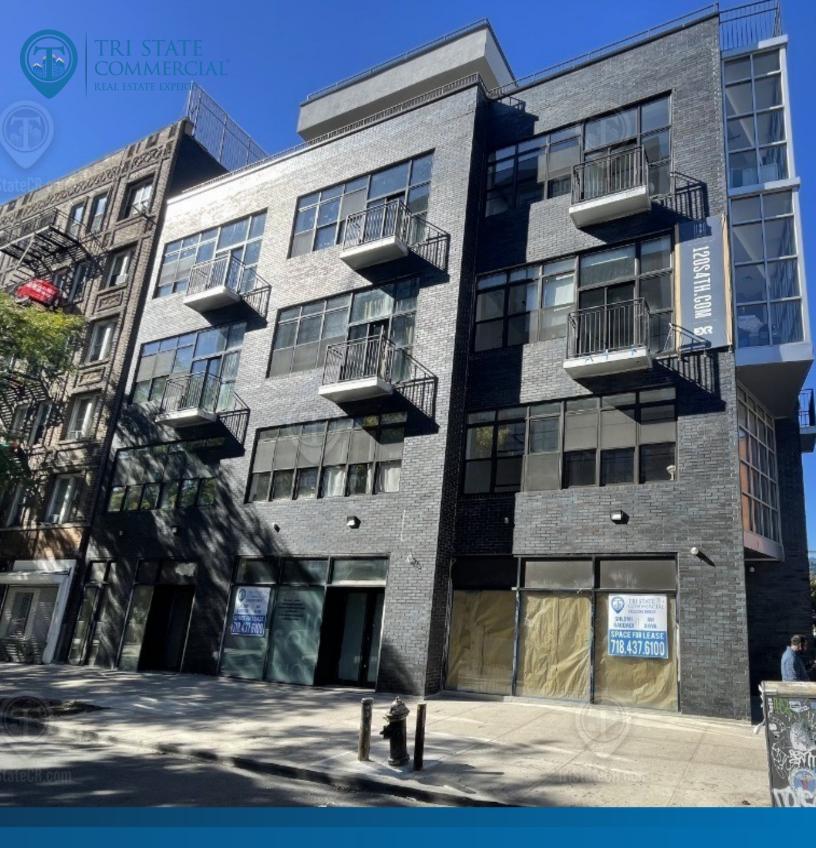

# FOR LEASE | MIXED USED SPACE 500-1,400 SF Mixed Used Space For Lease in Williamsburg!

364 Bedford Ave, Brooklyn, NY 11217

Avi Akiva 718.437.6100 x110 Avi.A@TriStateCR.com Shlomi Bagdadi 718.437.6100 sb@tristatecr.com

364 Bedford Ave, Brooklyn, NY 11217

#### **PROPERTY OVERVIEW**

Available SF: 500 - 900 SF 500-900 SF Mixed Used Space For Lease in Williamsburg!

Space C: 900 SF

Lease Rate: Upon Request Space F (S 4th Inline): 500 SF

Highlights:

Lot Size: 1.347 SF - Across from new Moxy hotel to open in spring 2023

- New construction building

- Massive basement available

Year Built: 2008 LOCATION OVERVIEW

Located in Williamsburg, in close proximity to the Marcy Ave Transit Stop.

Building Size: 1,728 SF Public transit: J, M & Z train at Marcy Ave.