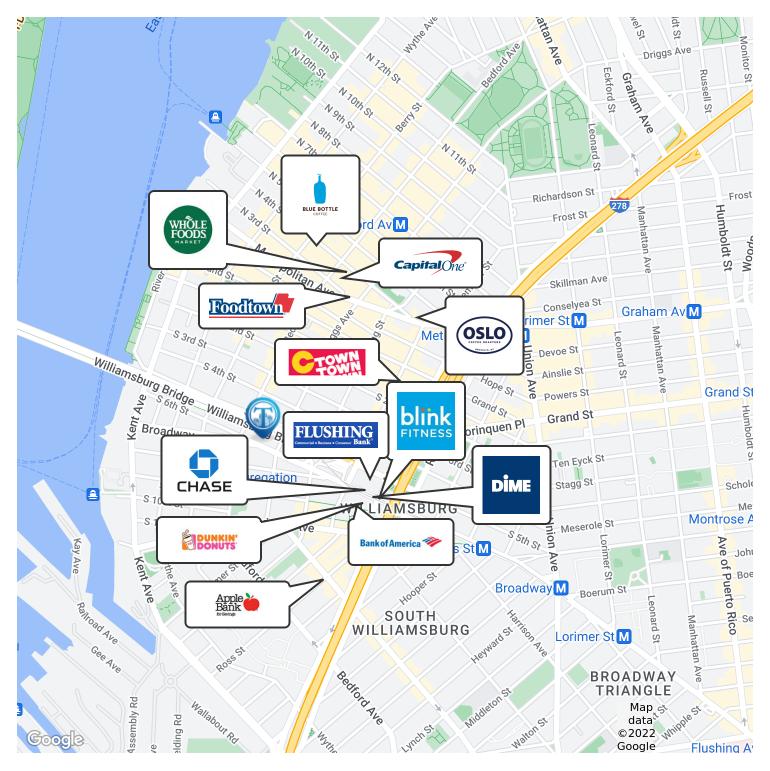

Zoning:

R8A

R8A

-CTown Supermarkets, Foodtown of Williamsburg Whole Foods Market, Blink Fitness,

Dunkin', Bank of America, Flushing Bank, Chase Bank, Blue Bottle Coffee, Oslo Coffee,

Apple Bank, Starbucks and more!

Nearby Local Tenants include,

Market: Williamsburg

364 Bedford Ave, Brooklyn, NY 11217

#### Retailer Map