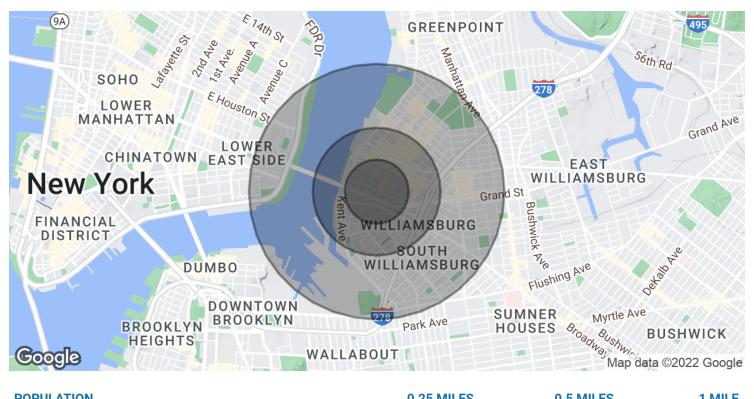

### Demographics Map & Report

| POPULATION                           | 0.25 MILES              | 0.5 MILES               | 1 MILE               |
|--------------------------------------|-------------------------|-------------------------|----------------------|
| Total Population                     | 10,646                  | 45,770                  | 131,324              |
| Average Age                          | 28.6                    | 26.4                    | 27.5                 |
| Average Age (Male)                   | 28.2                    | 24.9                    | 26.0                 |
| Average Age (Female)                 | 28.5                    | 28.0                    | 28.9                 |
|                                      |                         |                         |                      |
|                                      |                         |                         |                      |
| HOUSEHOLDS & INCOME                  | 0.25 MILES              | 0.5 MILES               | 1 MILE               |
| HOUSEHOLDS & INCOME Total Households | <b>0.25 MILES</b> 4,173 | <b>0.5 MILES</b> 16,120 | <b>1 MILE</b> 44,755 |
|                                      |                         |                         |                      |
| Total Households                     | 4,173                   | 16,120                  | 44,755               |
| Total Households # of Persons per HH | 4,173<br>2.6            | 16,120<br>2.8           | 44,755<br>2.9        |

<sup>\*</sup> Demographic data derived from 2020 ACS - US Census

364 Bedford Ave, Brooklyn, NY 11217