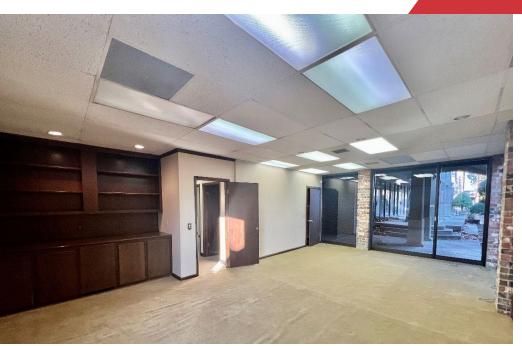

#### **PROPERTY HIGHLIGHTS**

- Large Conference Room
- Courtyard Entrance and View
- Natural Lighting
- Breakroom
- Ample Parking Available
- Tenant Responsible for Electric & Telecommunication

### **SUITES AVAILABLE**

• Suite A-2: 1,305 SF

| TOTAL SF               | 7,436 SF       |
|------------------------|----------------|
| LAND IN ACRES          | 0.12 Acres MOL |
| YEAR BUILT / RENOVATED | 1976           |
| ZONED                  | 0-2            |
|                        |                |