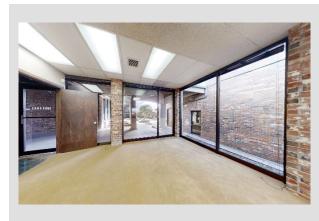

#### **PROPERTY HIGHLIGHTS**

- Large Conference Room
- Courtyard Entrance and View
- Natural Lighting
- Breakroom
- Ample Parking Available
- Tenant Responsible for Electric & Telecommunication

### **SUITES AVAILABLE**

• Suite A-2: 1,305 SF

| TOTAL SF               | 7,436 SF       |
|------------------------|----------------|
| LAND IN ACRES          | 0.12 Acres MOL |
| YEAR BUILT / RENOVATED | 1976           |
| ZONED                  | 0-2            |
|                        |                |