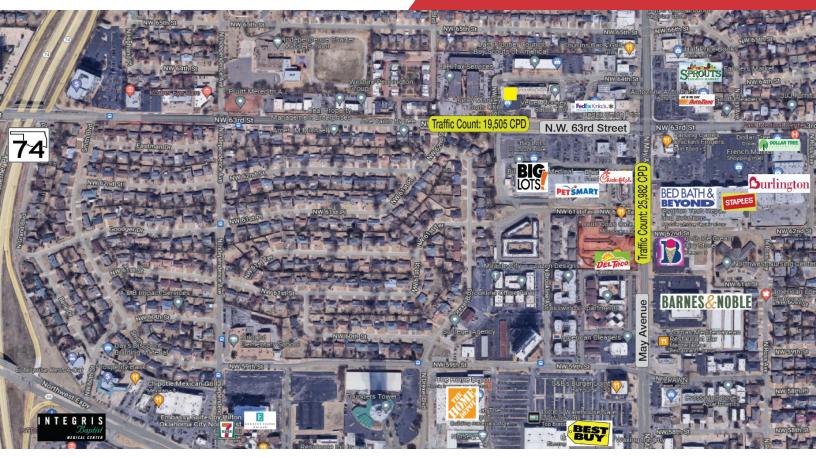

#### **LOCATION HIGHLIGHTS**

- Close Proximity to Baptist Hospital
- Easy Access to Hefner Parkway & NW Expressway
- Numerous Restaurants, Shopping, and Banks Nearby

| Population                     | 1 Mile:             | 3 Miles:             | 5 Miles:             |
|--------------------------------|---------------------|----------------------|----------------------|
|                                | 9,269               | 81,770               | 230,039              |
| Average<br>Household<br>Income | 1 Mile:<br>\$97,717 | 3 Miles:<br>\$80,569 | 5 Miles:<br>\$73,108 |
| Total                          | 1 Mile:             | 3 Miles:             | 5 Miles:             |
| Households                     | 4,702               | 37,806               | 100,807              |