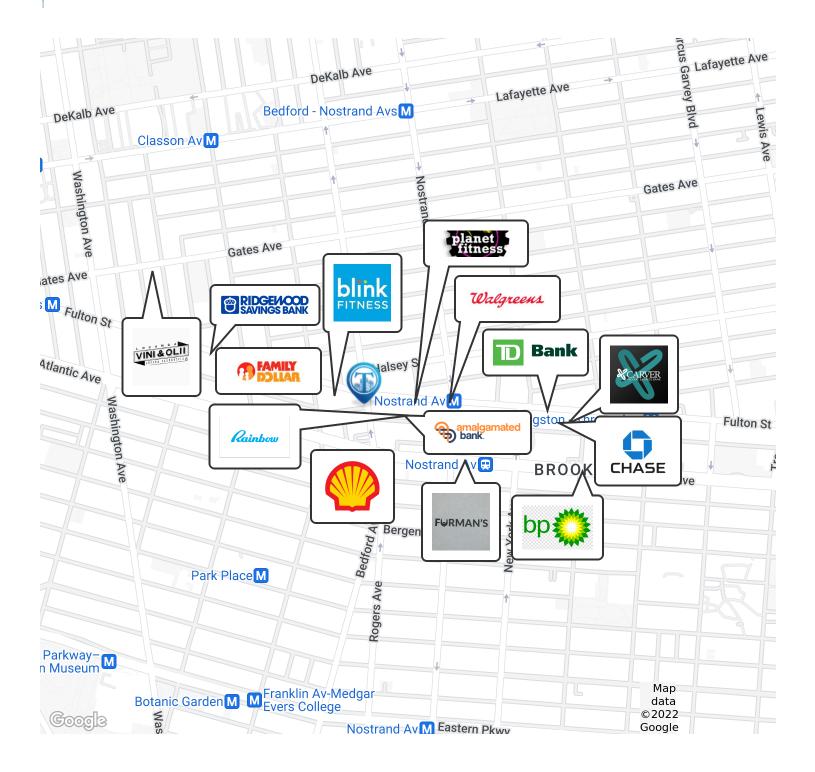

Nearby tenants include Planet Fitness, Walgreens, Taco Bell, Blink Fitness, TD Bank, Chipotle, Lincoln Market, Popeyes, Papa Johns Pizza, Brooklyn Perk, and more!

1230 Bedford Ave, Brooklyn, NY 11213

#### Retailer Map