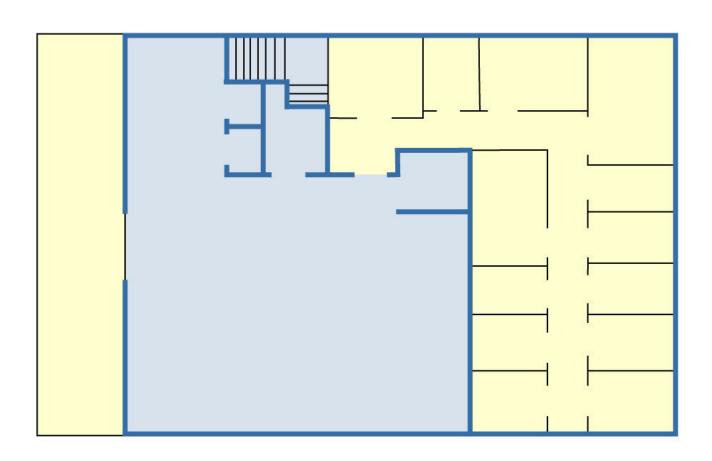

#### **Additional Photos**

1230 Bedford Ave, Brooklyn, NY 11213

Floor plan - 1st Floor

# 1230 BEDFORD AVE CELLAR

All square footage are approximate.