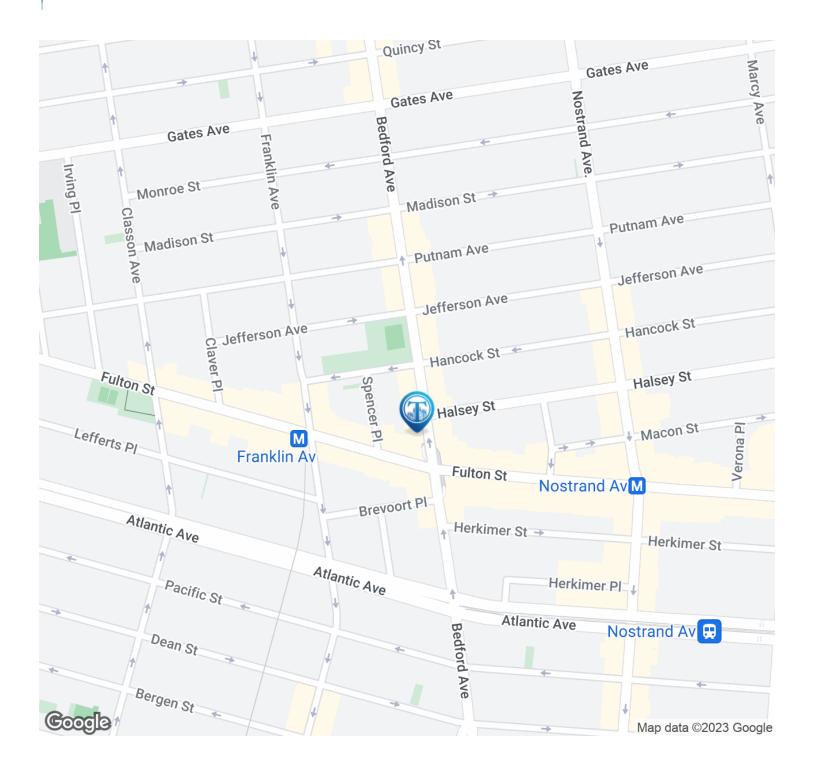

Zoning: R6A

Located in the Bed-Stuy neighborhood of Brooklyn between Hancock St & Fulton St near the Franklin Ave subway station.

Nearest Transit: S, C, & A trains at Franklin Ave and the B26 & B44 bus lines.

Nearby tenants include Planet Fitness, Walgreens, Taco Bell, Blink Fitness, TD Bank, Chipotle, Lincoln Market, Popeyes, Papa Johns Pizza, Brooklyn Perk, and more!

1230 Bedford Ave, Brooklyn, NY 11213

#### **Location Map**