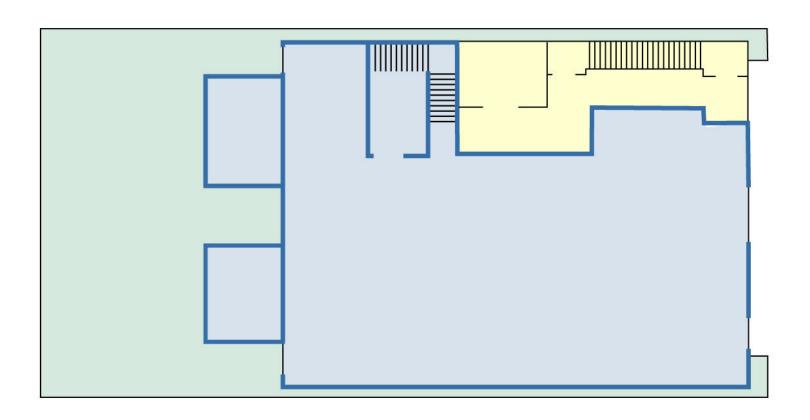

#### **Additional Photos**

1230 Bedford Ave, Brooklyn, NY 11213

Floor plan - 1st Floor

### 1230 BEDFORD AVE 1ST FLOOR

All square footage are approximate.

Floor plan - Cellar