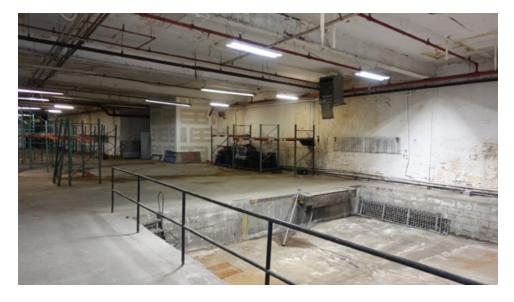

## **PROPERTY HIGHLIGHTS**

- ±25,000 SF Building Size Built in 1964
- 2 Ext., 2 Int. Docks
- 15' Ceiling Height, 20'W x 50' D
- Wet Sprinklers, 800A / Heavy Power
- Lot Size at 0.69 AC
- 24-Hour Access, Floor Drains, Freezer Space, Storage Space, Signage
- Zoned Urban Enterprise