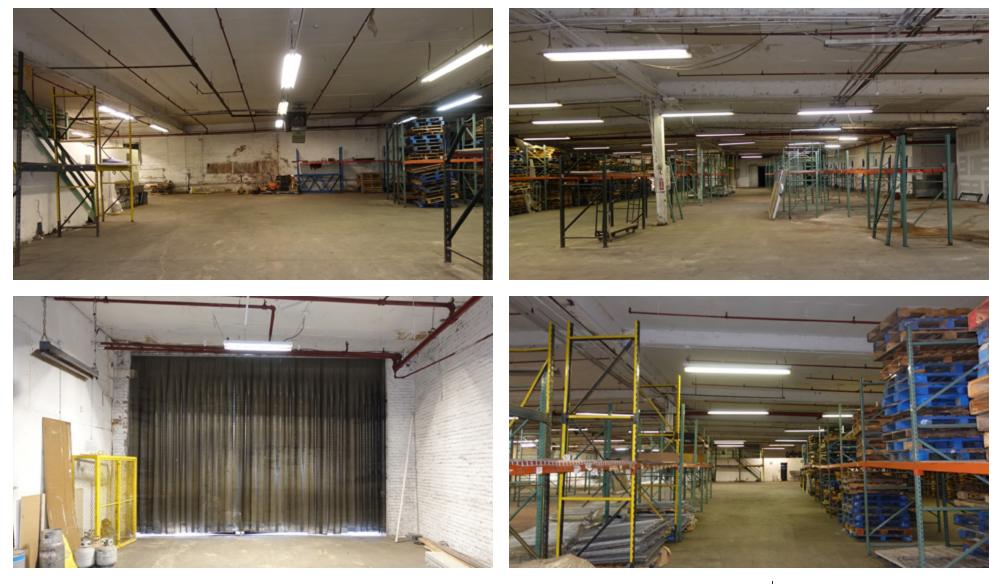

## **PROPERTY HIGHLIGHTS**

- ±25,000 SF Building Size Built in 1964
- 2 Ext., 2 Int. Docks
- 15' Ceiling Height, 20'W x 50' D
- Wet Sprinklers, 800A / Heavy Power
- Lot Size at 0.69 AC
- 24-Hour Access, Floor Drains, Freezer Space, Storage Space, Signage
- Zoned Urban Enterprise