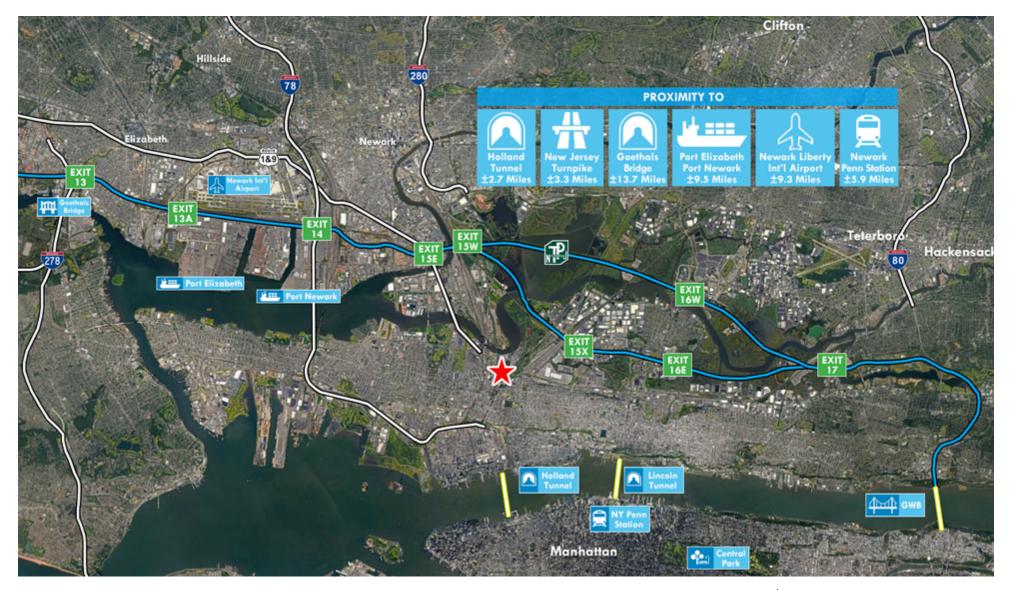

## LOCATION DESCRIPTION

Approx. 0.7 Miles to Route 9 Approx. 2.7 Miles to Holland Tunnel Approx. 3.3 Miles to NJ Turnpike Approx. 9.3 Miles to Newark Liberty International Airport