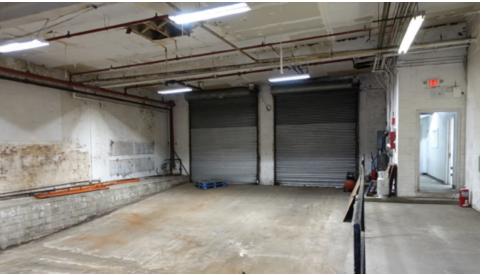

## **PROPERTY HIGHLIGHTS**

- ±25,000 SF Building Size Built in 1964
- 2 Ext., 2 Int. Docks
- 15' Ceiling Height, 20'W x 50' D
- Wet Sprinklers, 800A / Heavy Power
- Lot Size at 0.69 AC
- 24-Hour Access, Floor Drains, Freezer Space, Storage Space, Signage
- Zoned Urban Enterprise