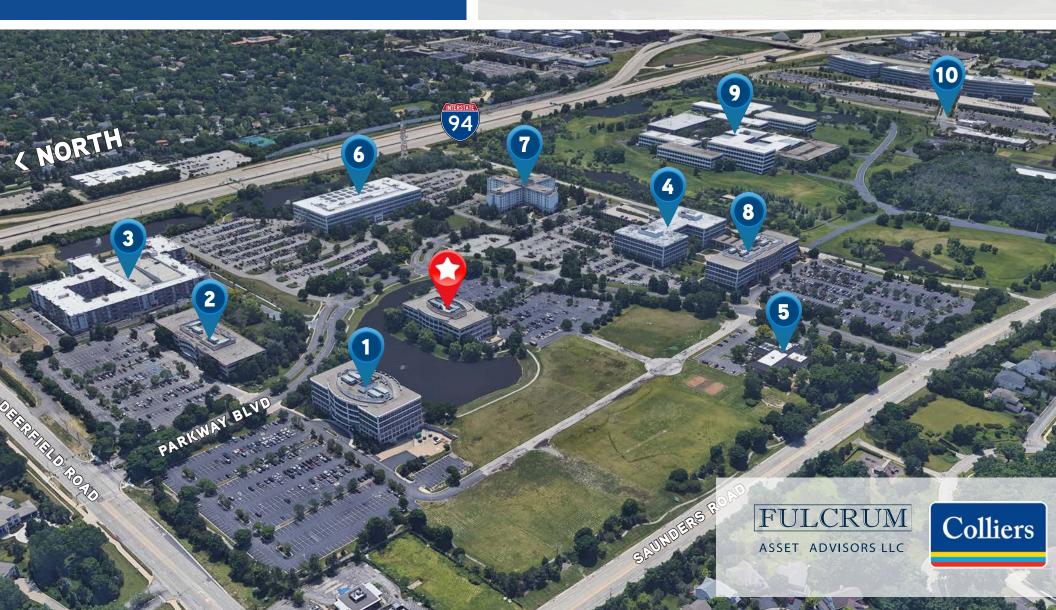

## **Area Neighbors**

Six Parkway North Deerfield, IL

- 1. NINE PARKWAY NORTH
- 2.TEN PARKWAY NORTH
- 3. WOODVIEW APARTMENTS
- 4. THREE PARKWAY NORTH
- 5 FIVE PARKWAY NORTH
  Bright Horizons
  LifeStart Parkway Athletic Club

- 6. ONE PARKWAY NORTH
- 7. MARRIOTT SUITES
- 8. FOUR PARKWAY NORTH
- 9. BAXTER CAMPUS
- 10. TAKEDA CAMPUS

6250 River Road Suite 1100 Rosemont, IL 60018 P: +1 847 698 8444