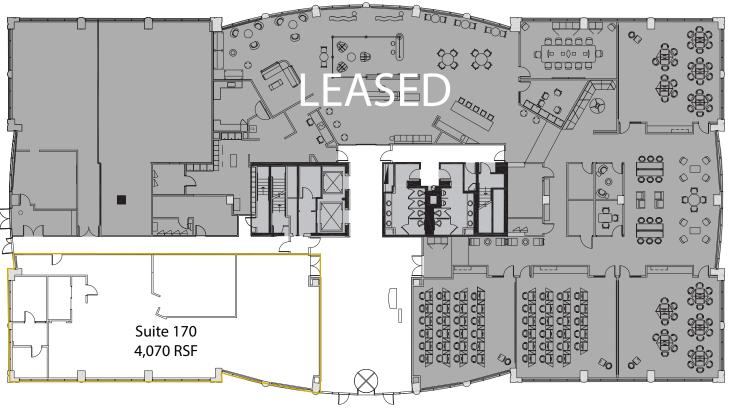

# **Class A Office Opportunities**SIX PARKWAY NORTH

DEERFIELD, IL





#### **Darryl Silverman**

Principal +1 847 698 8271 darryl.silverman@colliers.com

#### **Steve Kling**

Principal +1 847 698 8256 steve.kling@colliers.com

### **Property Highlights**

- 95,257 SF Class A Office Building
- Strong, institutional ownership and on-site management
- Full service cafeteria
- Marriott Suites Hotel with conference facilities, restaurants, lounge and sundry store
- Parkway North Athletic Club
- Bright Horizons Day Care Center
- 85 acres of landscaped campus with outdoor seating, multiple ponds and more than two miles of activity trails
- Pace bus through park







## **6 Parkway North**

First Floor: 4,070 SF







## **Area Neighbors**

Six Parkway North Deerfield, IL

- 1. NINE PARKWAY NORTH
- 2.TEN PARKWAY NORTH
- 3. WOODVIEW APARTMENTS
- 4. THREE PARKWAY NORTH
- 5 FIVE PARKWAY NORTH
  Bright Horizons
  LifeStart Parkway Athletic Club

- 6. ONE PARKWAY NORTH
- 7. MARRIOTT SUITES
- 8. FOUR PARKWAY NORTH
- 9. BAXTER CAMPUS
- 10. TAKEDA CAMPUS







6250 River Road Suite 1100 Rosemont, IL 60018 P: +1 847 698 8444

### **Darryl Silverman**

Principal +1 847 698 8271 darryl.silverman@colliers.com

### **Steve Kling**

Principal +1 847 698 8256 steve.kling@colliers.com