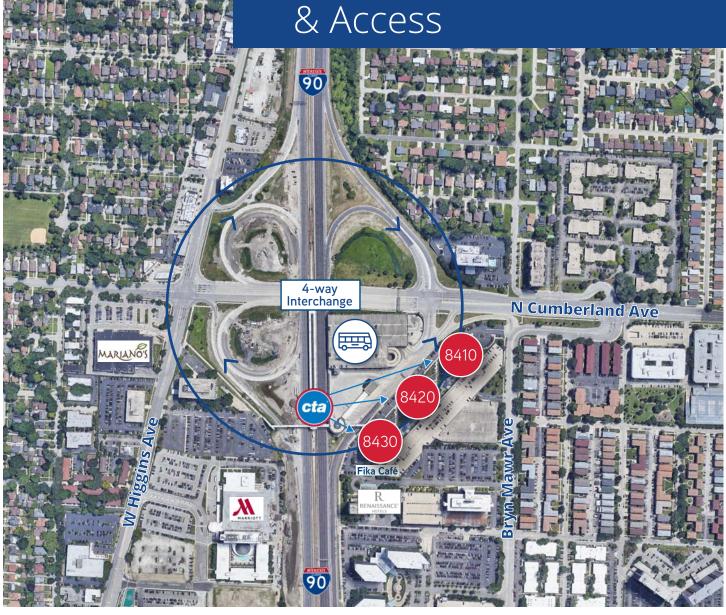

## Unmatched Location & Access

Best auto access at only 4-way interchange in O'Hare market

Directly adjacent to the Cumberland Station CTA Blue Line

Directly adjacent to bus lines at Cumberland stop

4.2 miles to O'Hare International Airport

14 miles to downtown Chicago