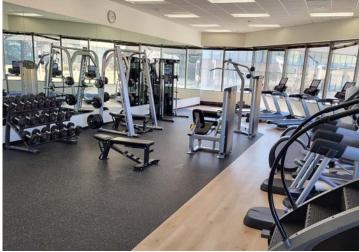

Fitness center with locker rooms, showers and towel service

New \$13 million common area renovation now complete

Adjacent to Renaissance Hotel (500 person event space and Starbucks on site)

24-7 security service and on site management

## Property Gallery