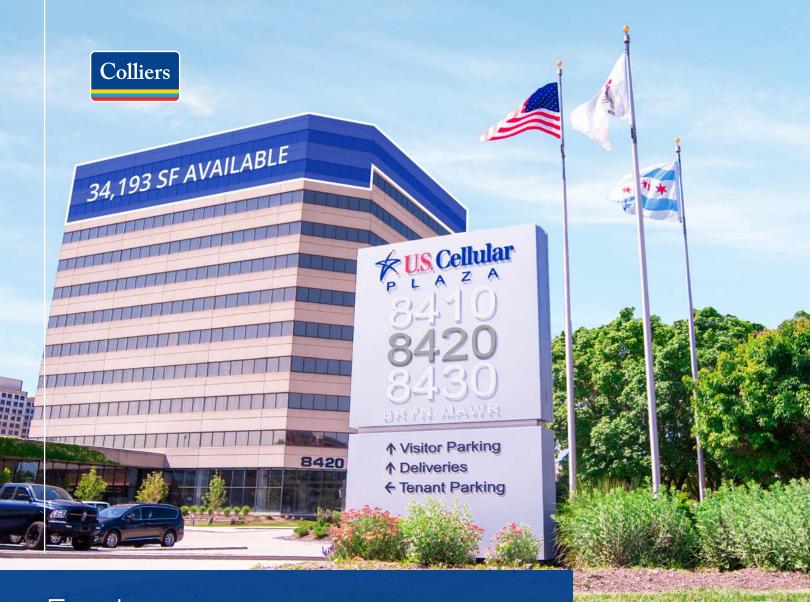

#### For Lease

8410-8430 W. Bryn Mawr Ave. Chicago, IL

# The New US Cellular Plaza

#### Class A O'Hare Office Space

Spaces from 2,532 RSF to 34,193 RSF

Last large block available! 34,193 RSF on the top two floors with internal stairwell!

Spec Suites Available

Highway Signage Opportunity with Great Visibility on I-90