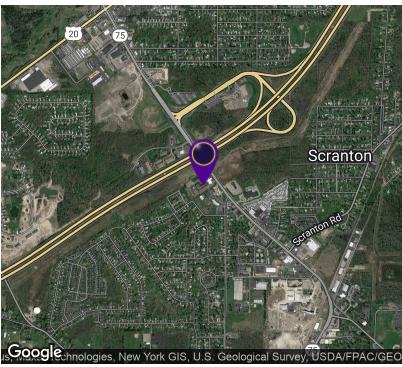

## Corner Store with Gourmet Food 5440 - 5470 Camp Road, Hamburg, NY 14075

| <b>OFFERING SUMMARY</b><br>Lease Rate: | \$12.00 SF/yr (Plus<br>Utilities) | <b>PROPERTY OVERVIEW</b><br>This highly traffic End Cap location in a thriving Plaza in the historic village of Hamburg. This former convenience store could easily be converted to a restaurant or retail space. Plenty of parking in a well lit lot and visible signage. This location near the 90 Thruway makes it easily              |  |
|----------------------------------------|-----------------------------------|-------------------------------------------------------------------------------------------------------------------------------------------------------------------------------------------------------------------------------------------------------------------------------------------------------------------------------------------|--|
| Lot Size:                              | 6.3 Acres                         | accessible. Owner is retiring after operating the store for over 20+ years.<br>Great demographics. This space has huge potential.                                                                                                                                                                                                         |  |
|                                        |                                   | LOCATION OVERVIEW                                                                                                                                                                                                                                                                                                                         |  |
| Year Built:<br>Building Size:          | 1967<br>32,087 SF                 | Located at the northwest corner of Camp Rd. and Sunset Drive. Just<br>east of Exit 57off NYS I-90 on Route 75 Camp Rd., the main entrance to<br>the Town Village of Hamburg. One mile south of Southwestern Blvd.,<br>Lowe's, Kentucky Fried Chicken, McDonald's, Starbuck's, Wendy's, US<br>Postal Service, several Hotels and Wal Mart. |  |
| Duliuli ig bize.                       | 32,007 01                         | PROPERTY HIGHLIGHTS                                                                                                                                                                                                                                                                                                                       |  |
|                                        | 0000                              | • 3,700+/- SF Convenience Store                                                                                                                                                                                                                                                                                                           |  |
| Renovated:                             | 2022                              | <ul> <li>High Traffic Count 21,672+/- AADT</li> </ul>                                                                                                                                                                                                                                                                                     |  |
|                                        |                                   | Central Location                                                                                                                                                                                                                                                                                                                          |  |
| Zoning:                                | Commercial                        | Plenty of Parking                                                                                                                                                                                                                                                                                                                         |  |
|                                        |                                   | <ul> <li>Situated on the corner of the Plaza which is accessible from Camp<br/>Rd &amp; Sunset Dr.</li> </ul>                                                                                                                                                                                                                             |  |