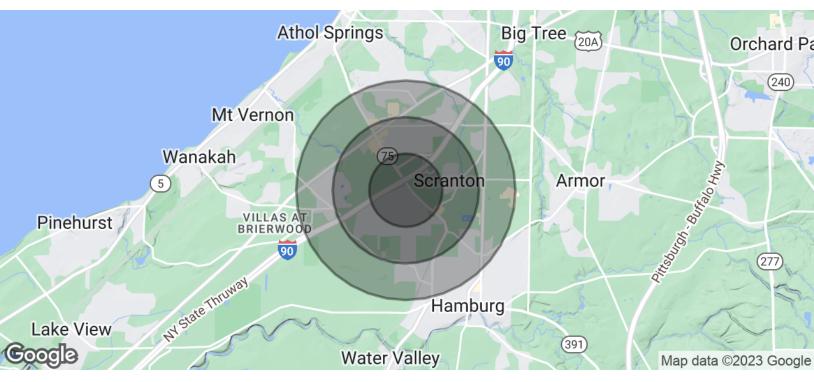

## Corner Store with Gourmet Food

5440 - 5470 Camp Road, Hamburg, NY 14075

| POPULATION           | 0.5 MILES | 1 MILE    | 1.5 MILES |
|----------------------|-----------|-----------|-----------|
| Total Population     | 1,898     | 5,976     | 12,217    |
| Average Age          | 44.9      | 45.3      | 45.1      |
| Average Age (Male)   | 43.3      | 43.7      | 43.7      |
| Average Age (Female) | 46.0      | 46.5      | 47.2      |
| HOUSEHOLDS & INCOME  | 0.5 MILES | 1 MILE    | 1.5 MILES |
| Total Households     | 880       | 2,794     | 5,646     |
| # of Persons per HH  | 2.2       | 2.1       | 2.2       |
| Average HH Income    | \$76,834  | \$78,882  | \$85,447  |
| Average House Value  | \$162,265 | \$171,726 | \$187,346 |

\* Demographic data derived from 2020 ACS - US Census

RICK RECCKIO 716.998.4422 rick@recckio.com **4455 TRANSIT ROAD, SUITE 3B** Williamsville, NY 14221 (O) 716.631.5555 // (F) 716.632.6666 www.recckio.com