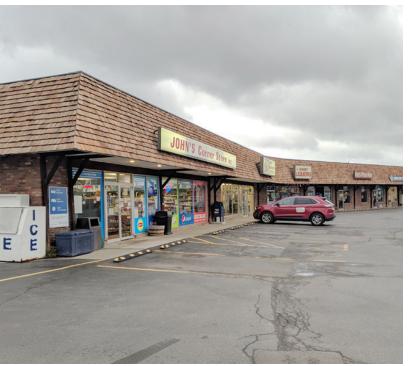

## Corner Store with Gourmet Food 5440 - 5470 Camp Road, Hamburg, NY 14075

| <b>OFFERING SUMMARY</b><br>Lease Rate: | \$12.00 SF/yr (Plus<br>Utilities) | <b>PROPERTY OVERVIEW</b><br>This highly traffic End Cap location in a thriving Plaza in the historic village of Hamburg. This former convenience store could easily be converted to a restaurant or retail space. Plenty of parking in a well lit lot and visible signage. This location near the 90 Thruway makes it easily              |  |
|----------------------------------------|-----------------------------------|-------------------------------------------------------------------------------------------------------------------------------------------------------------------------------------------------------------------------------------------------------------------------------------------------------------------------------------------|--|
| Lot Size:                              | 6.3 Acres                         | accessible. Owner is retiring after operating the store for over 20+ years.<br>Great demographics. This space has huge potential.                                                                                                                                                                                                         |  |
|                                        |                                   | LOCATION OVERVIEW                                                                                                                                                                                                                                                                                                                         |  |
| Year Built:<br>Building Size:          | 1967<br>32,087 SF                 | Located at the northwest corner of Camp Rd. and Sunset Drive. Just<br>east of Exit 57off NYS I-90 on Route 75 Camp Rd., the main entrance to<br>the Town Village of Hamburg. One mile south of Southwestern Blvd.,<br>Lowe's, Kentucky Fried Chicken, McDonald's, Starbuck's, Wendy's, US<br>Postal Service, several Hotels and Wal Mart. |  |
| Duliuli ig bize.                       | 32,007 01                         | PROPERTY HIGHLIGHTS                                                                                                                                                                                                                                                                                                                       |  |
|                                        | 0000                              | • 3,700+/- SF Convenience Store                                                                                                                                                                                                                                                                                                           |  |
| Renovated:                             | 2022                              | <ul> <li>High Traffic Count 21,672+/- AADT</li> </ul>                                                                                                                                                                                                                                                                                     |  |
|                                        |                                   | Central Location                                                                                                                                                                                                                                                                                                                          |  |
| Zoning:                                | Commercial                        | Plenty of Parking                                                                                                                                                                                                                                                                                                                         |  |
|                                        |                                   | <ul> <li>Situated on the corner of the Plaza which is accessible from Camp<br/>Rd &amp; Sunset Dr.</li> </ul>                                                                                                                                                                                                                             |  |