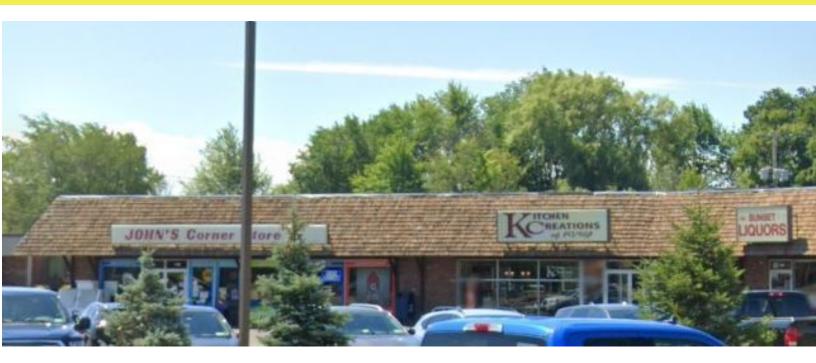

## Corner Store with Gourmet Food 5440 - 5470 Camp Road, Hamburg, NY 14075

| <b>OFFERING SUMMARY</b><br>Lease Rate: | \$12.00 SF/yr (Plus<br>Utilities) | <b>PROPERTY OVERVIEW</b><br>This highly traffic End Cap location in a thriving Plaza in the historic village of Hamburg. This former convenience store could easily be converted to a restaurant or retail space. Plenty of parking in a well lit lot and visible signage. This location near the 90 Thruway makes it easily              |  |
|----------------------------------------|-----------------------------------|-------------------------------------------------------------------------------------------------------------------------------------------------------------------------------------------------------------------------------------------------------------------------------------------------------------------------------------------|--|
| Lot Size:                              | 6.3 Acres                         | accessible. Owner is retiring after operating the store for over 20+ years.<br>Great demographics. This space has huge potential.                                                                                                                                                                                                         |  |
|                                        |                                   | LOCATION OVERVIEW                                                                                                                                                                                                                                                                                                                         |  |
| Year Built:<br>Building Size:          | 1967<br>32,087 SF                 | Located at the northwest corner of Camp Rd. and Sunset Drive. Just<br>east of Exit 57off NYS I-90 on Route 75 Camp Rd., the main entrance to<br>the Town Village of Hamburg. One mile south of Southwestern Blvd.,<br>Lowe's, Kentucky Fried Chicken, McDonald's, Starbuck's, Wendy's, US<br>Postal Service, several Hotels and Wal Mart. |  |
| Duliuli ig bize.                       | 32,007 01                         | PROPERTY HIGHLIGHTS                                                                                                                                                                                                                                                                                                                       |  |
|                                        | 0000                              | • 3,700+/- SF Convenience Store                                                                                                                                                                                                                                                                                                           |  |
| Renovated:                             | 2022                              | <ul> <li>High Traffic Count 21,672+/- AADT</li> </ul>                                                                                                                                                                                                                                                                                     |  |
|                                        |                                   | Central Location                                                                                                                                                                                                                                                                                                                          |  |
| Zoning:                                | Commercial                        | Plenty of Parking                                                                                                                                                                                                                                                                                                                         |  |
|                                        |                                   | <ul> <li>Situated on the corner of the Plaza which is accessible from Camp<br/>Rd &amp; Sunset Dr.</li> </ul>                                                                                                                                                                                                                             |  |