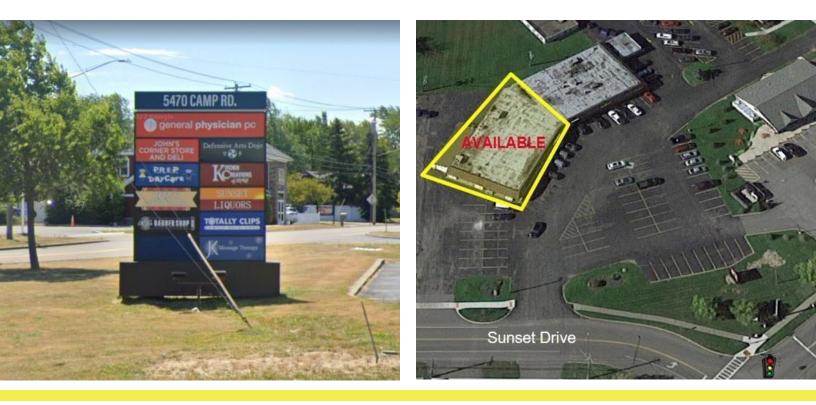

## Corner Store with Gourmet Food 5440 - 5470 Camp Road, Hamburg, NY 14075

| <b>OFFERING SUMMARY</b><br>Lease Rate: | \$12.00 SF/yr (Plus<br>Utilities) | <b>PROPERTY OVERVIEW</b><br>This highly traffic End Cap location in a thriving Plaza in the historic village of Hamburg. This former convenience store could easily be converted to a restaurant or retail space. Plenty of parking in a well lit lot and visible signage. This location near the 90 Thruway makes it easily              |  |
|----------------------------------------|-----------------------------------|-------------------------------------------------------------------------------------------------------------------------------------------------------------------------------------------------------------------------------------------------------------------------------------------------------------------------------------------|--|
| Lot Size:                              | 6.3 Acres                         | accessible. Owner is retiring after operating the store for over 20+ years.<br>Great demographics. This space has huge potential.                                                                                                                                                                                                         |  |
|                                        |                                   | LOCATION OVERVIEW                                                                                                                                                                                                                                                                                                                         |  |
| Year Built:<br>Building Size:          | 1967<br>32,087 SF                 | Located at the northwest corner of Camp Rd. and Sunset Drive. Just<br>east of Exit 57off NYS I-90 on Route 75 Camp Rd., the main entrance to<br>the Town Village of Hamburg. One mile south of Southwestern Blvd.,<br>Lowe's, Kentucky Fried Chicken, McDonald's, Starbuck's, Wendy's, US<br>Postal Service, several Hotels and Wal Mart. |  |
| Duliuli ig bize.                       | 32,007 01                         | PROPERTY HIGHLIGHTS                                                                                                                                                                                                                                                                                                                       |  |
|                                        | 0000                              | • 3,700+/- SF Convenience Store                                                                                                                                                                                                                                                                                                           |  |
| Renovated:                             | 2022                              | <ul> <li>High Traffic Count 21,672+/- AADT</li> </ul>                                                                                                                                                                                                                                                                                     |  |
|                                        |                                   | Central Location                                                                                                                                                                                                                                                                                                                          |  |
| Zoning:                                | Commercial                        | Plenty of Parking                                                                                                                                                                                                                                                                                                                         |  |
|                                        |                                   | <ul> <li>Situated on the corner of the Plaza which is accessible from Camp<br/>Rd &amp; Sunset Dr.</li> </ul>                                                                                                                                                                                                                             |  |