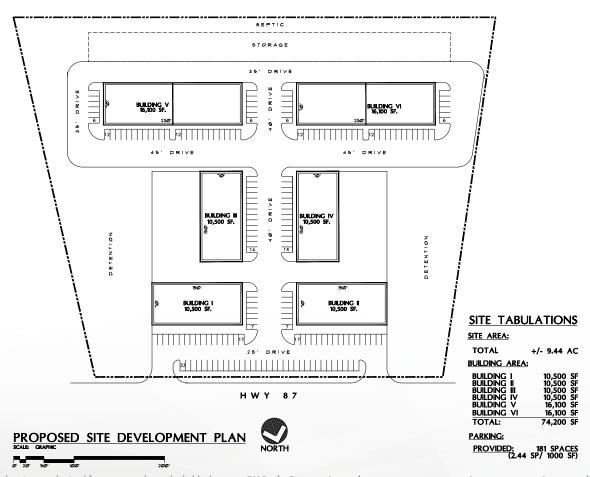

### **SITE PLAN**

The information herein was obtained from sources deemed reliable; however, DH Realty Partners, Inc. makes no guarantees, warranties, or representations as to the completeness of accuracy thereof. The presentation of this property is submitted subject to errors, omissions, changes of price, prior to sale or lease, or withdrawal without notice. All Floor plans, property lines, areas, and dimensions are approximate and for illustration purposes only. DHRP | DH Realty Partners, Inc. ®2023. A Texas Corporation.

#### **LAND SIZE**

±9.583 AC

### **ZONING**

**OCL (Outside City Limits)** 

### **AVAILABLE SPACE**

Buildings 1, 2, 3 & 4:

Buildings 5 & 6:

Up to  $\pm 10,500$  SF each

Up to ±16,100 SF each