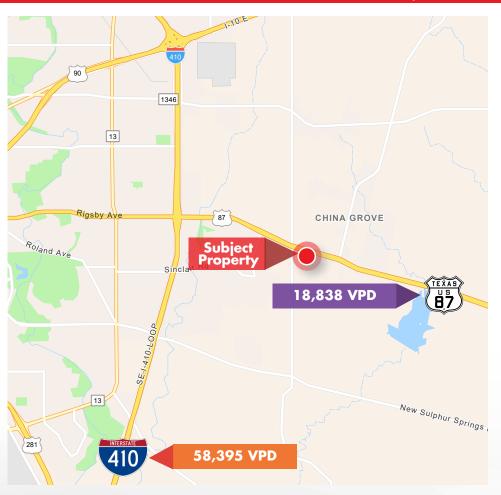

Steves Rosser 210.710.6460 srosser@dhrp.us





## **PRE-LEASE**



Steves Rosser 210.710.6460 srosser@dhrp.us

## NEW RETAIL AND OFFICE/WAREHOUSE 6708 US Hwy 87 E | San Antonio, TX 78263



### **HIGHLIGHTS**

- BRAND NEW construction retail and office/warehouse
- Excellent visibility with US Hwy 87 frontage
- Located in the rapidly developing area of China Grove
- Within a 5-minute drive/2.5 miles of Loop 410

### **DESCRIPTION**

Now pre-leasing for brand new construction retail and office/warehouse in China Grove, located on US Hwy 87 E. Close proximity to Loop 410 and easy access to Hwy 281 and I-10.

#### **LAND SIZE**

±9.583 AC

### **ZONING**

**OCL (Outside City Limits)** 

### **AVAILABLE SPACE**

Buildings 1, 2, 3 & 4:

Buildings 5 & 6:

Up to  $\pm 10,500$  SF each

Up to ±16,100 SF each

### **LEASE RATE**

**Contact Broker** 

The information herein was obtained from sources deemed reliable; however, DH Realty Partners, Inc. makes no guarantees, warranties, or