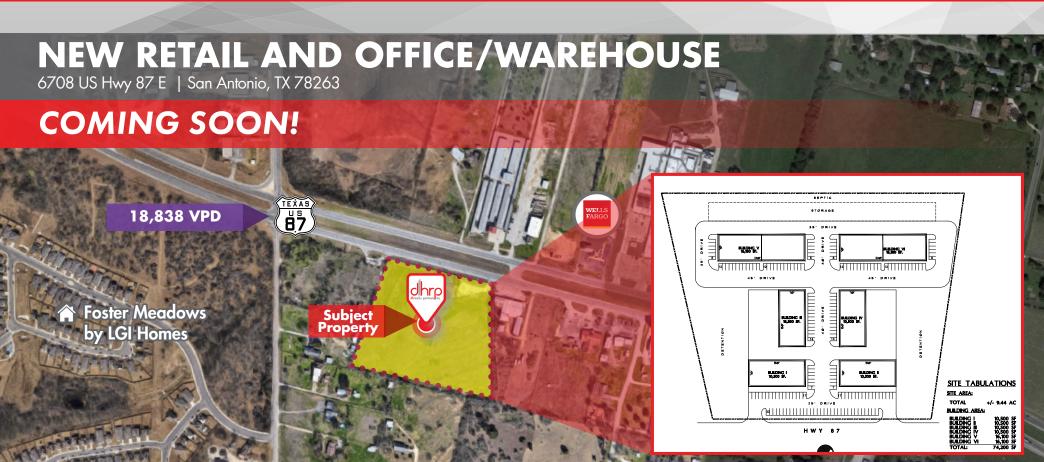

## NEW RETAIL AND OFFICE/WAREHOUSE 6708 US Hwy 87 E | San Antonio, TX 78263

### **SITE PLAN**

The information herein was obtained from sources deemed reliable; however, DH Realty Partners, Inc. makes no guarantees, warranties, or representations as to the completeness of accuracy thereof. The presentation of this property is submitted subject to errors, omissions, changes of price, prior to sale or lease, or withdrawal without notice. All Floor plans, property lines, areas, and dimensions are approximate and for illustration purposes only. DHRP | DH Realty Partners, Inc. ®2023. A Texas Corporation.

### **AVAILABLE SPACE**

Buildings 1, 2, 3 & 4:

Buildings 5 & 6:

Up to  $\pm 10,500$  SF each

Up to ±16,100 SF each

#### **LAND SIZE**

±9.583 AC