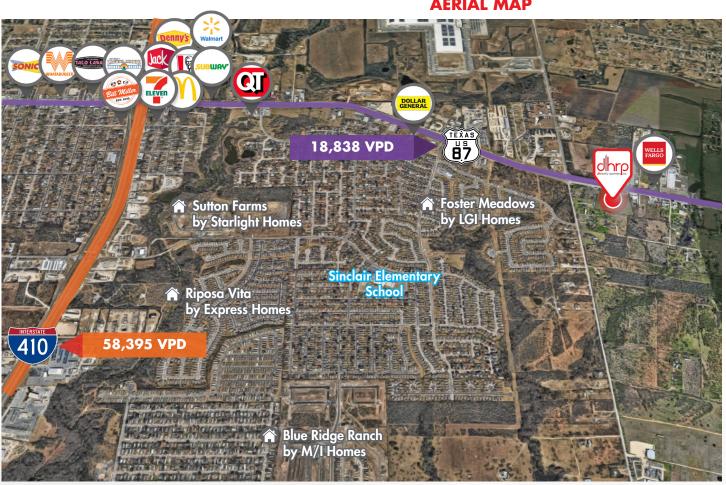

### **AERIAL MAP**

### **BUSINESSES IN THE AREA**

- Wells Fargo
- Foster Meadows by LGI Homes
- **Sutton Farms by Starlight Homes**
- Sinclair Elementary School
- **Riposa Vita by Express Homes**
- Blue Ridge Ranch by M/I Homes
- **Dollar General**
- QuikTrip
- Subway
- **KFC**
- Walmart
- McDonald's
- Denny's
- Jack In The Box
- Seven Eleven
- Laguna Madre
- Bill Miller Bar-B-Q
- Taco Cabana
- Whataburger
- Sonic