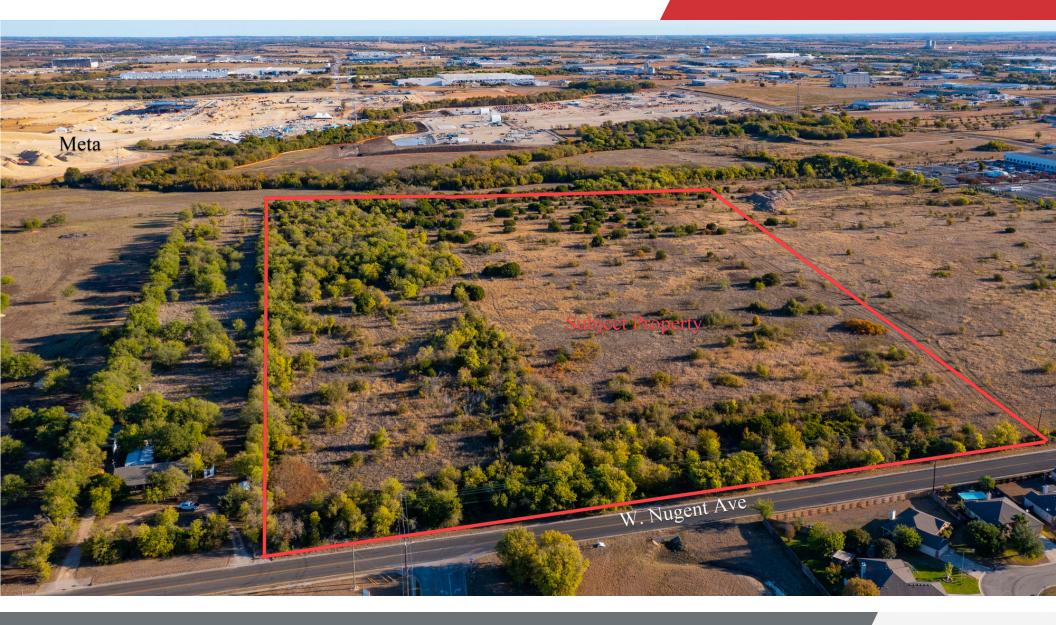

For Sale 31.78 Acres | \$174,240 / AC Land

We obtained the information above from sources we believe to be reliable. However, we have not verified its accuracy and make no guarantee, warranty or representation about it. It is submitted subject to the possibility of errors, omissions, change of price, rental or other conditions, prior sale, lease or financing, or withdrawal without notice. We include projections, opinions, assumptions or estimates for example only, and they may not represent current or future performance of the property. You and your tax and legal advisors should conduct your own investigation of the property and transaction.

## **Property Highlights**

- This property is located between I-35 and H K Dodgen Loop in North West Temple
- Located less than 3/4 of a mile West of Interstate 35
- Directly South of the New Meta Server Farm
- East of Acer Service Center and TTEC Call Center