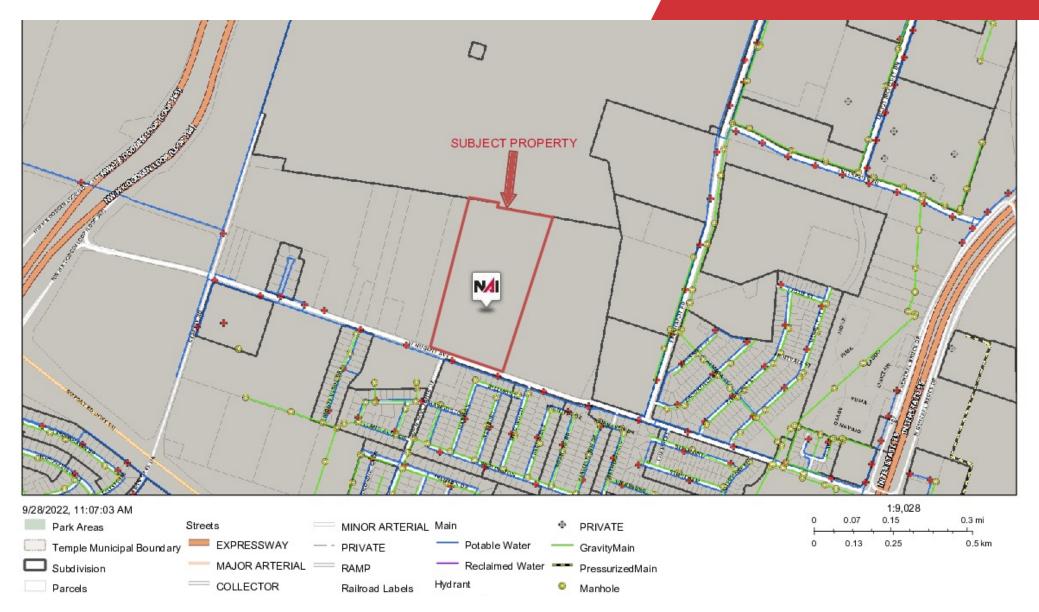

Zoning Map 31.78 Acres | \$174,240 / AC Land

We obtained the information above from sources we believe to be reliable. However, we have not verified its accuracy and make no guarantee, warranty or representation about it. It is submitted subject to the possibility of errors, omissions, change of price, rental or other conditions, prior sale, lease or financing, or withdrawal without notice. We include projections, opinions, assumptions or estimates for example only, and they may not represent current or future performance of the property. You and your tax and legal advisors should conduct your own investigation of the property and transaction.