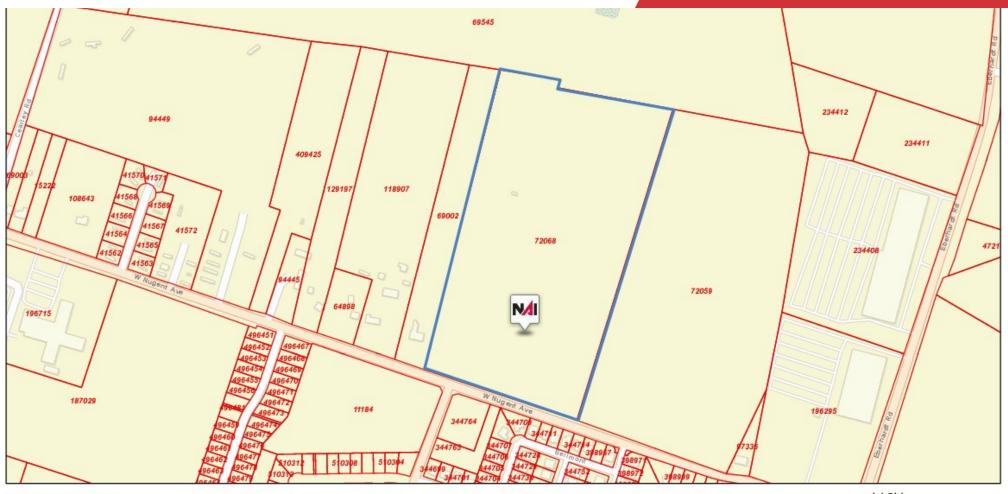

Bell Cad Map 31.78 Acres | \$174,240 / AC Land

9/28/2022, 10:52:24 AM

Esri Community Maps Contributors, Baylor University, Texas Parks & Wildlife, © OpenStreetMap, Microsoft, CONANP, Esri, HERE, Garmin, SafeGraph, GeoTechnologies, Inc., METI/NASA, USGS,