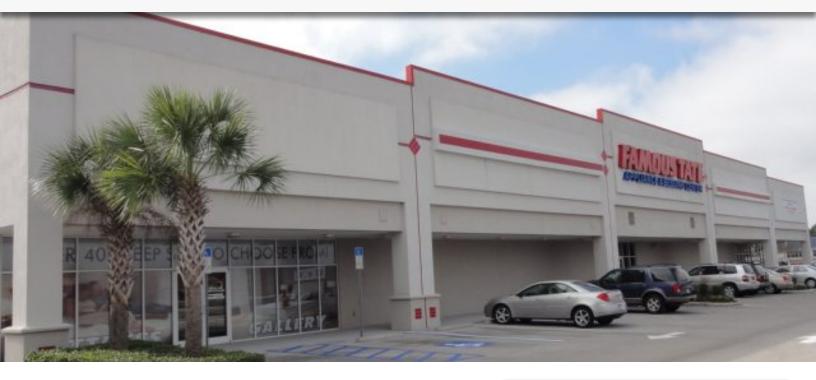

## **Famous Tate Center**

1011-1015 East Brandon Boulevard, Brandon, Florida 33511

#### \$15.00 /sqft MG

Building Size: 31,565 SqFt Available: 1,200 SqFt Parking: 3.99/1000SqFt 2,400 SF of move-in ready retail space at Famous Tate' s Brandon Blvd. Location retail space next to Famous Tate with plenty of parking spaces available.

### **Famous Tate Center**

# **Famous Tate Center**

1011-1015 East Brandon Boulevard, Brandon, Florida 33511

Highlights