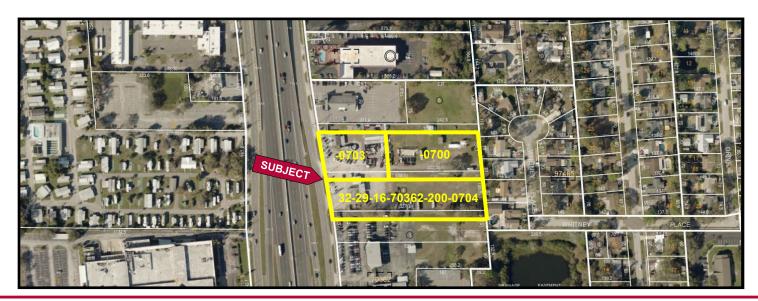

### **FEATURES**

- ✤ 3.7 AC MOL
- 300' LF Frontage on US Hwy 19 N with excellent visibility as North bound lanes are at grade level
- ✤ Zoning: C-2 Pinellas County
- Land Use Code: CG Commercial General
- Utilities: Pinellas County
- Parcel ID: 32-29-16-70362-200-0700, -0703 and -0704
- Flood Zone: X
- Traffic Count: AADT: 92,000 on N-bound Lane US 19

### **Pinellas County Parcel Map**

Any information given herein is obtained from sources considered reliable. However, we are not responsible for misstatement of facts, errors, omissions, prior sale, withdrawal from market, modification of mortgage commitment, terms and considerations, or change in price without notice. The information supplied herein is for informational purposes only and shall not contain a warranty or assurance that said information is correct. Any person intending to rely upon the information supplied herein should verify said information independently.