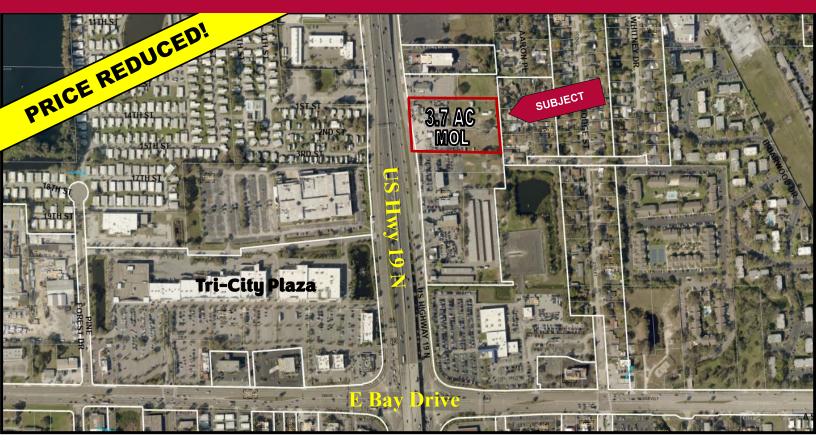

# FOR SALE Redevelopment - Retail Land 16259 & 16313 US Highway 19 N., Clearwater, FL 33764

### **FEATURES**

- ✤ 3.7 AC MOL
- 300' LF Frontage on US Hwy 19 N with excellent visibility as North bound lanes are at grade level
- ✤ Zoning: C-2 Pinellas County
- Land Use Code: CG Commercial General
- Utilities: Pinellas County
- Parcel ID: 32-29-16-70362-200-0700, -0703 and -0704
- Flood Zone: X
- Traffic Count: AADT: 92,000 on N-bound Lane US 19

AADT: 2,800 on Access Road

- 2023 Real Estate Taxes: \$26,691 (total for all parcels)
- PLEASE DO NOT DISTURB TENANTS
- ✤ ASKING PRICE: \$3,586,000

### **Pinellas County Parcel Map**

Any information given herein is obtained from sources considered reliable. However, we are not responsible for misstatement of facts, errors, omissions, prior sale, withdrawal from market, modification of mortgage commitment, terms and considerations, or change in price without notice. The information supplied herein is for informational purposes only and shall not contain a warranty or assurance that said information is correct. Any person intending to rely upon the information supplied herein should verify said information independently.