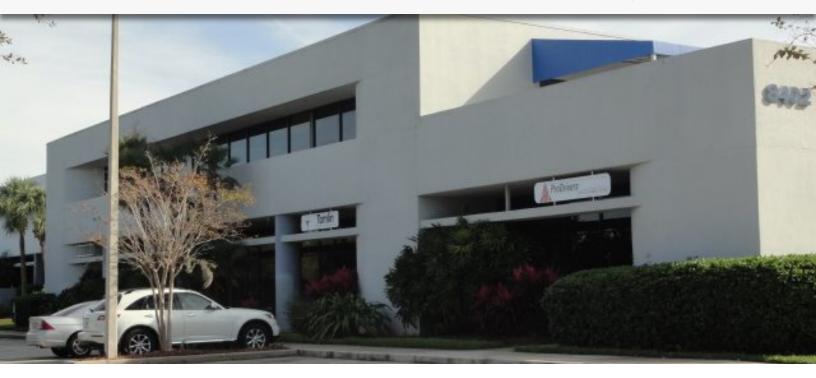

## **Interstate Business Park - Building 1**

8402 Laurel Fair Circle, Tampa, Florida 33610

#### \$11.50 /sqft NNN

Building Size: 34,919 SqFt Available: 9,566 SqFt Parking: 1.71/1000SqFt

Interstate Business Park is a comprised total of 7 buildings with 175,000 total S.F. of Industrial, Office, Warehouse, and Flex Space. Dock high, grade level, and ramp loading available. Ample parking. Covered outside employee lounge areas. On site property management and building maintenance. Within 3 mile radius of hotels and restaurants. Located on US Hwy 301 and Interstate I-4 minutes from Interstates I-75, I-275, State Road 60 and the Lee Roy Selmon Expressway in Tampa, Florida..

8402 Laurel Fair Circle, Tampa, Florida 33610