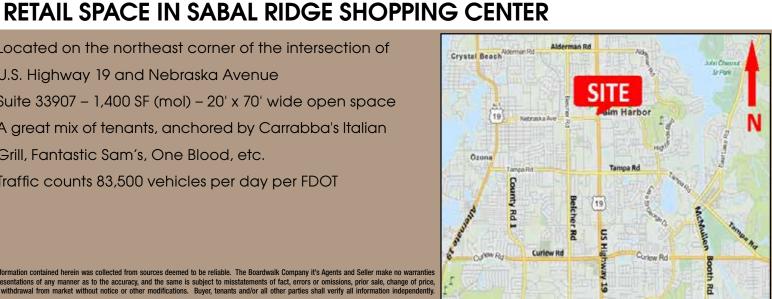

## Property #6136

- Located on the northeast corner of the intersection of U.S. Highway 19 and Nebraska Avenue
- Suite 33907 1,400 SF (mol) 20' x 70' wide open space
- A great mix of tenants, anchored by Carrabba's Italian Grill, Fantastic Sam's, One Blood, etc.
- Traffic counts 83,500 vehicles per day per FDOT