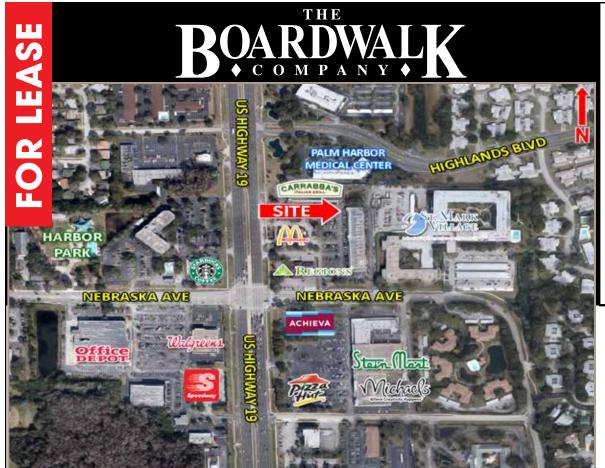

## Property #6136

- Located on the northeast corner of the intersection of U.S. Highway 19 and Nebraska Avenue
- Suite 33907 1,400 SF (mol) 20' x 70' wide open space
- A great mix of tenants, anchored by Carrabba's Italian Grill, Fantastic Sam's, One Blood, etc.
- Traffic counts 83,500 vehicles per day per FDOT