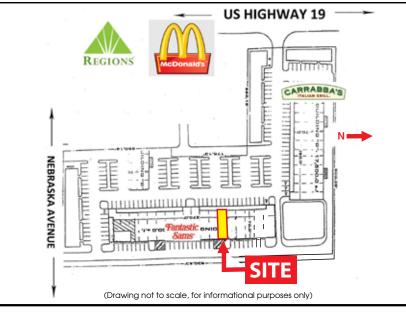

## Property #6136

- Located on the northeast corner of the intersection of U.S. Highway 19 and Nebraska Avenue
- Suite 33907 1,400 SF (mol) 20' x 70' wide open space
- A great mix of tenants, anchored by Carrabba's Italian Grill, Fantastic Sam's, One Blood, etc.
- Traffic counts 83,500 vehicles per day per FDOT