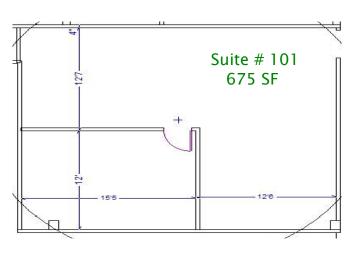

### FLOOR PLAN:

The information contained herein was gathered from sources believed reliable; however, Klein & Heuchan, Inc., or its agent, cannot be responsible for errors, omissions, changes, withdrawal, or prior sale.

#### **LEASING INFORMATION**

PROJECT SIZE: 46,164 SF PARKING: 5/1,000 OCCUPANCY: 30 days from lease execution MINIMUM TERM: 3 years RENT: \$23.50/SF, Full Service

SPACE AVAILABLE: Suite # 101 – 675 RSF ESCALATION: 5% SIGNAGE: All other suites have signage in the lobby & on the entrance door.