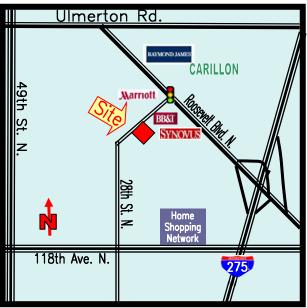

**PARKING:** 252 spaces, 5/1,000

**PRESENT USE**: Professional Office

LEASE RATE: \$23.50/SF FULL SERVICE

**LOCATION**: Located west of I-275 off Roosevelt Blvd., by entrance to Carillon Office Park.

**ZONING**: EC-Employment Center, City of St. Pete. **LAND USE**: AC – Activity Center **FLOOD ZONE**: AE