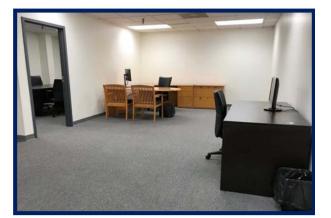

**NOTES**: <u>Suite 101</u> is located on the first floor. One private office/conference room with open work area. Access to the Interstate is less than 1.5 miles. A walking path around the three acre lake. 24-hour access with secure card access for after hours. Picnic tables in the rear of the building provide a quiet and shady location.