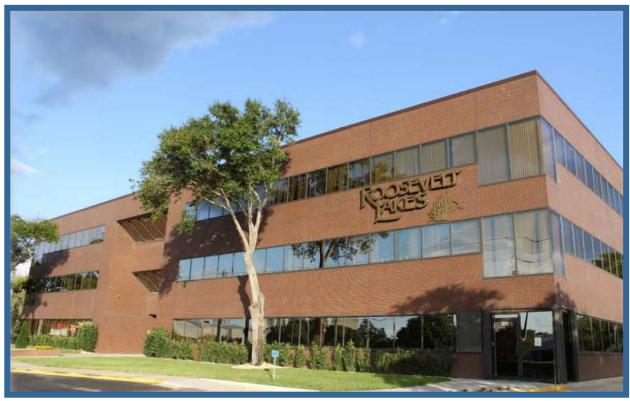

# FIRST CLASS OFFICE SPACE NEXT TO CARILLON OFFICE PARK FOR LEASE

## ROOSEVELT LAKES 12425 28<sup>th</sup> ST., NORTH ST. PETERSBURG, FL 33716

- 675 RSF  $1^{ST}$  FLOOR
- HIGH PROFILE LOCATION
- 5/1,000 PARKING
- LEASE RATE: \$23.50/SF FULL SERVICE

Rev. 7/8/2022

#### **PROPERTY OVERVIEW**

ADDRESS: 12425 28<sup>th</sup> Street N. St. Petersburg, FL 33716

**LAND AREA**: 4.25 acres **DIMENSIONS**: 613' x 480'

IMPROVEMENTS: 45,591 SF Office Building

**YEAR BUILT**: 1985

**PARKING:** 252 spaces, 5/1,000

**PRESENT USE**: Professional Office

LEASE RATE: \$23.50/SF FULL SERVICE

**LOCATION**: Located west of I-275 off Roosevelt Blvd., by entrance to Carillon Office Park.

**ZONING**: EC-Employment Center, City of St. Pete. **LAND USE**: AC – Activity Center **FLOOD ZONE**: AE