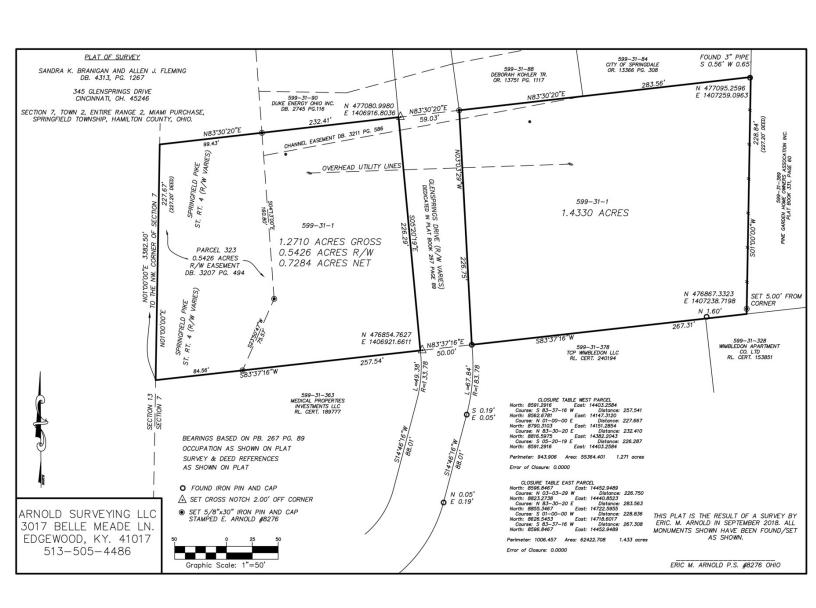

## Land | 2.13 Acres

- 2.13 acres
- Great for Development
- Current Zoning: OB (Office Building) GB (General Business)

| DEMOGRAPHICS |            |                   |  |
|--------------|------------|-------------------|--|
| STATS        | POPULATION | AVG. HH<br>INCOME |  |
| 1 MILE       | 5,931      | \$66,435          |  |
| 2 MILES      | 25,947     | \$67,841          |  |
| 3 MILES      | 50,871     | \$70,611          |  |