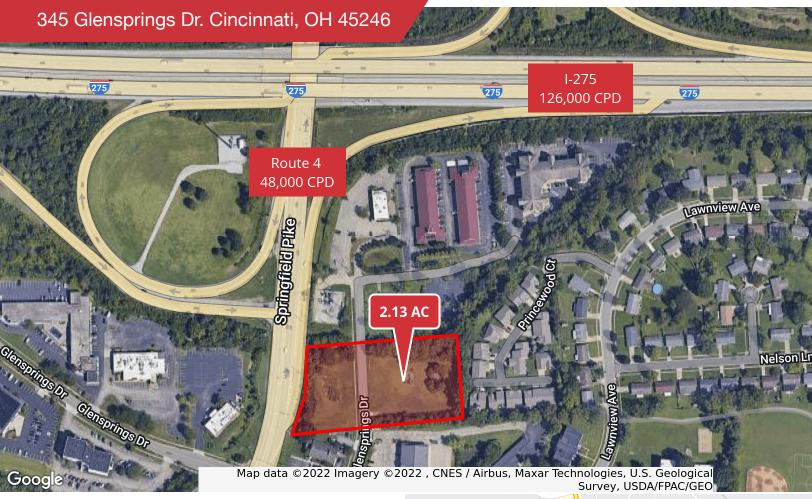

## **FOR SALE**





## Land | 2.13 Acres

- 2.13 acres
- Great for Development
- Current Zoning: OB (Office Building) GB (General Business)

| DEMOGRAPHICS |            |                   |  |
|--------------|------------|-------------------|--|
| STATS        | POPULATION | AVG. HH<br>INCOME |  |
| 1 MILE       | 5,931      | \$66,435          |  |
| 2 MILES      | 25,947     | \$67,841          |  |
| 3 MILES      | 50,871     | \$70,611          |  |



**FOR SALE** 

345 Glensprings Dr. Cincinnati, OH 45246









## **FOR SALE**



345 Glensprings Dr. Cincinnati, OH 45246









| Population                            | 1 Mile          | 2 Miles           | 3 Miles           |
|---------------------------------------|-----------------|-------------------|-------------------|
| Total population