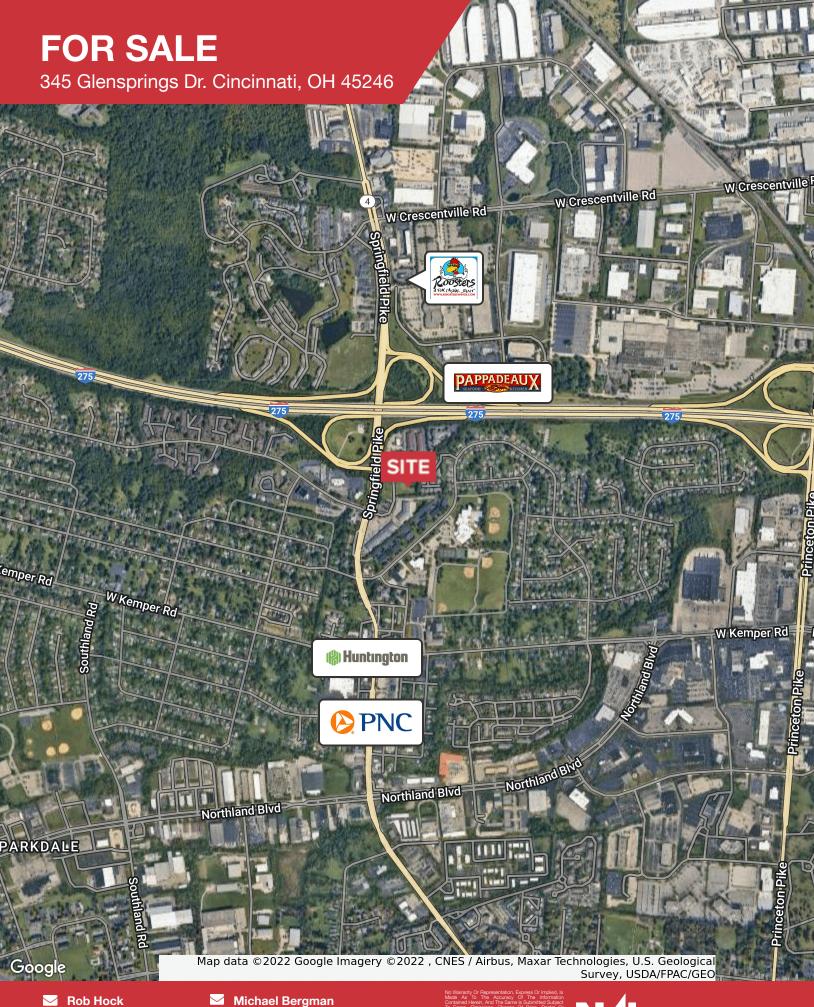

## **FOR SALE**





## Land | 2.13 Acres

- 2.13 acres
- Great for Development
- Current Zoning: OB (Office Building) GB (General Business)

| DEMOGRAPHICS |            |                   |  |
|--------------|------------|-------------------|--|
| STATS        | POPULATION | AVG. HH<br>INCOME |  |
| 1 MILE       | 5,931      | \$66,435          |  |
| 2 MILES      | 25,947     | \$67,841          |  |
| 3 MILES      | 50,871     | \$70,611          |  |



**FOR SALE** 

345 Glensprings Dr. Cincinnati, OH 45246









## **FOR SALE**



345 Glensprings Dr. Cincinnati, OH 45246









| Population                            | 1 Mile          | 2 Miles           | 3 Miles           |
|---------------------------------------|-----------------|-------------------|-------------------|
| Total population                      | 5,931           | 25,947            | 50,871            |
| Median age                            | 43.2            | 36.6              | 37.5              |
| Median age (male)                     | 43.4            | 33.9              | 34.2              |
| Median age (Female)                   | 42.4            | 39.1              | 39.8              |
|                                       |                 |                   |                   |
| Households & Income                   | 1 Mile          | 2 Miles           | 3 Miles