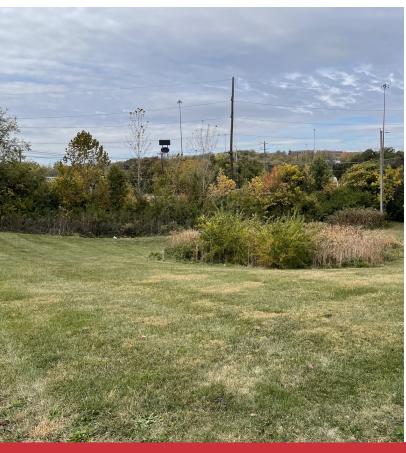

## Land | 2.13 Acres

- 2.13 acres
- Great for Development
- Current Zoning: OB (Office Building) GB (General Business)

| DEMOGRAPHICS |            |                   |  |
|--------------|------------|-------------------|--|
| STATS        | POPULATION | AVG. HH<br>INCOME |  |
| 1 MILE       | 5,931      | \$66,435          |  |
| 2 MILES      | 25,947     | \$67,841          |  |
| 3 MILES      | 50,871     | \$70,611          |  |