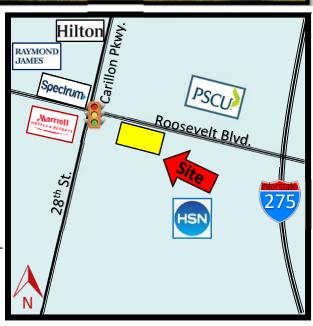

YEAR BUILT: 2007

**PARKING**: 199 spaces (10 covered) (4/1,000)

PRESENT USE: Multi-Story Office Building

**LEASE RATE: \$32.25/SF FULL SERVICE** 

LOCATION: Roosevelt Blvd. and corner of 28th St.

also known as Carillon Pkwy.

**UTILITIES**: Electric – Duke Energy

Water, Sewer & Trash - City of St. Petersburg

**TAXES**: \$114,021 (2021)

PARCEL ID: 11-30-16-16865-000-0010

TRAFFIC COUNT: 58,500 Average Annual Daily Traffic Count

**NOTES**: Bank Branch has three drive-thru lanes. Highly visible building with direct access from Roosevelt Blvd. Excellent pylon signage. Potential for building signage. Great for bank or credit union. Additional space available for back office and/or conference room.