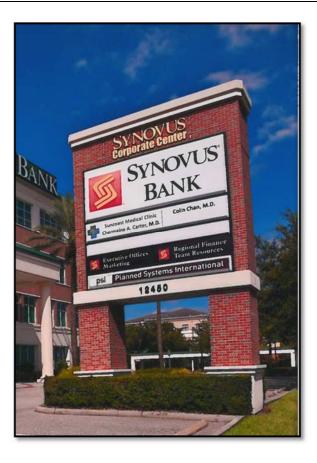

**UTILITIES**: Electric – Duke Energy

Water, Sewer & Trash - City of St. Petersburg

**TAXES**: \$114,021 (2021)

PARCEL ID: 11-30-16-16865-000-0010

TRAFFIC COUNT: 58,500 Average Annual Daily Traffic Count

**NOTES**: Bank Branch has three drive-thru lanes. Highly visible building with direct access from Roosevelt Blvd. Excellent pylon signage. Potential for building signage. Great for bank or credit union. Additional space available for back office and/or conference room.