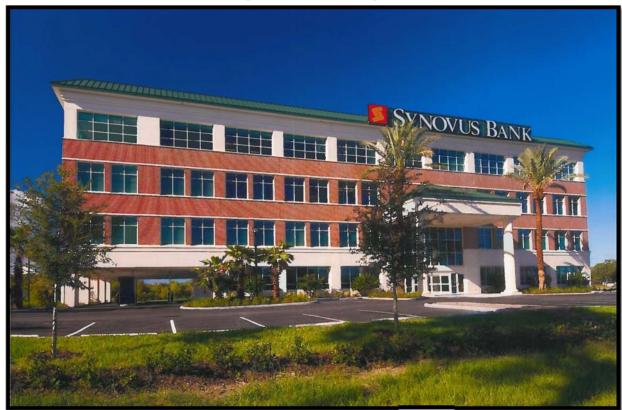

## BANK BRANCH FOR LEASE

## 12450 ROOSEVELT BLVD. N ST. PETERSBURG, FL 33716

- FORMER SYNOVUS BANK SPACE
- HIGH VISIBILITY BANK LOCATION
- GATEWAY SUB MARKET
- 4,000 SF BRANCH
- TRUE CLASS "A" BUILDING
- DIRECT ACCESS FROM ROOSEVELT BLVD.
- BRANCH BANK WITH THREE DRIVE-THRUS
- 58,500 AVERAGE ANNUAL DAILY TRAFFIC COUNT
- MAJOR BUILDING SIGNAGE AVAILABLE
- LEASE RATE: \$32.25/SF FULL SERVICE