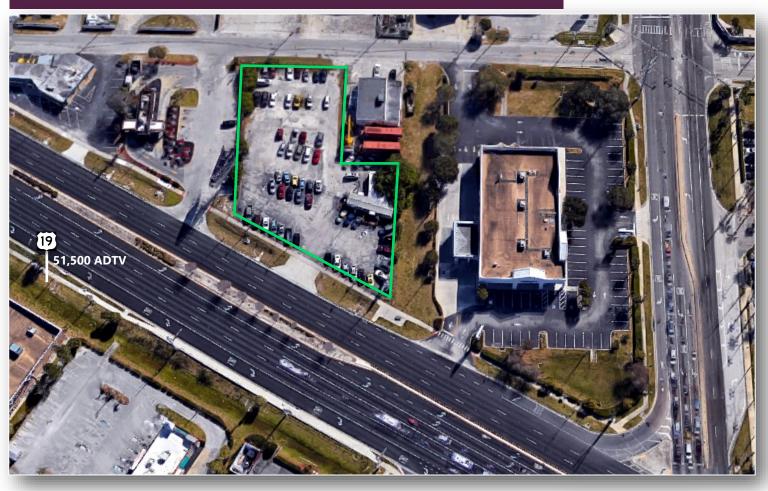

## C3 Lot with Highway Frontage

.74+ Acre Parcel on High Traffic Roadway 8532 US-19, Port Richey, FL 34668

## For Sale

- .74+ acres Zoned C3 on US-19
- 191+ feet of highway frontage
- Access via US-19 and Leo Kidd Ave.
- Just north of Ridge Rd. & US-19 intersection
- Dense commercial area near Walmart Supercenter
- Excellent exposure to 51,500 vehicles per day
- Sale Price: \$875,000