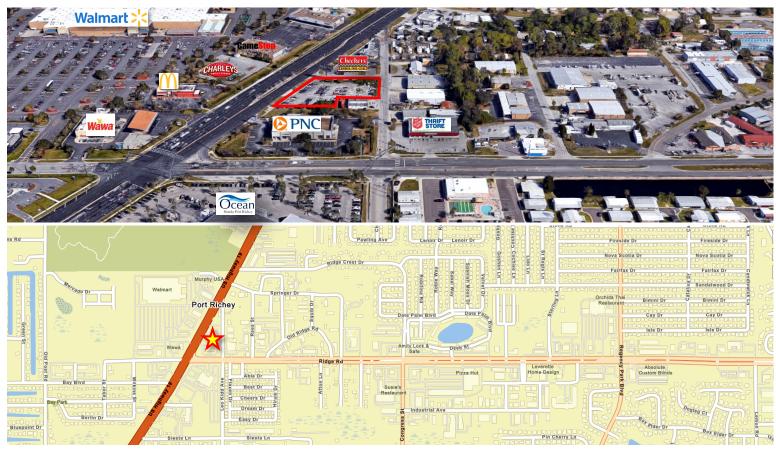

## For Sale

- .74+ acres Zoned C3 on US-19
- 191+ feet of highway frontage
- Access via US-19 and Leo Kidd Ave.
- Just north of Ridge Rd. & US-19 intersection
- Dense commercial area near Walmart Supercenter
- Excellent exposure to 51,500 vehicles per day
- Sale Price: \$875,000

## C3 Lot with Highway Frontage

.74+ Acre Parcel on High Traffic Roadway 8532 US-19, Port Richey, FL 34668