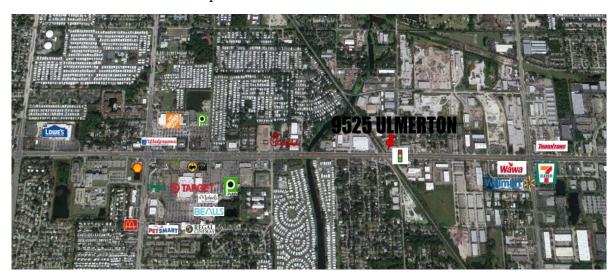

## 9525 ULMERTON RD, LARGO, FL

Excellent opportunity to purchase a highly visible commercial piece along heavily traveled Ulmerton Rd (SR 688) with a daily traffic count of about 45,000

This is a 1.46 acre site at the traffic lit corner of Lake Ave. SE and Ulmerton Rd., with approximately 212 feet of frontage, 320 feet width at the back, and 150 feet of depth