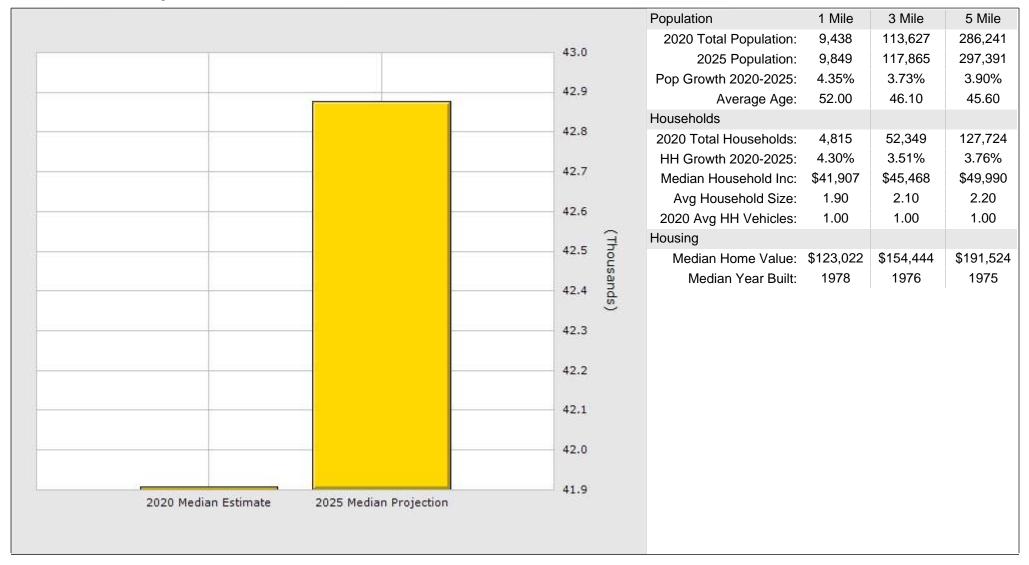

a highly visible commercial piece along heavily traveled Ulmerton Rd (SR 688) with a daily traffic count of about 45,000

This is a 1.46 acre site at the traffic lit corner of Lake Ave. SE and Ulmerton Rd., with approximately 212 feet of frontage, 320 feet width at the back, and 150 feet of depth

Located in the City of Largo, with CG (Commercial General) zoning and Future Land Use, this property is ideal for retail, hospitality, office, storage, etc.

There are two small existing buildings on site, and an RV storage and sales tenant in place, but on a month to month lease



## PAT CALHOON & CHRIS CALHOON

CALHOON COMMERCIAL GROUP

## **Population for 5 Mile Radius**

6584 N 50th Ave, Saint Petersburg, FL 33709



## Household Income for 1 Mile Radius

9494 Ulmerton Rd, Largo, FL 33771