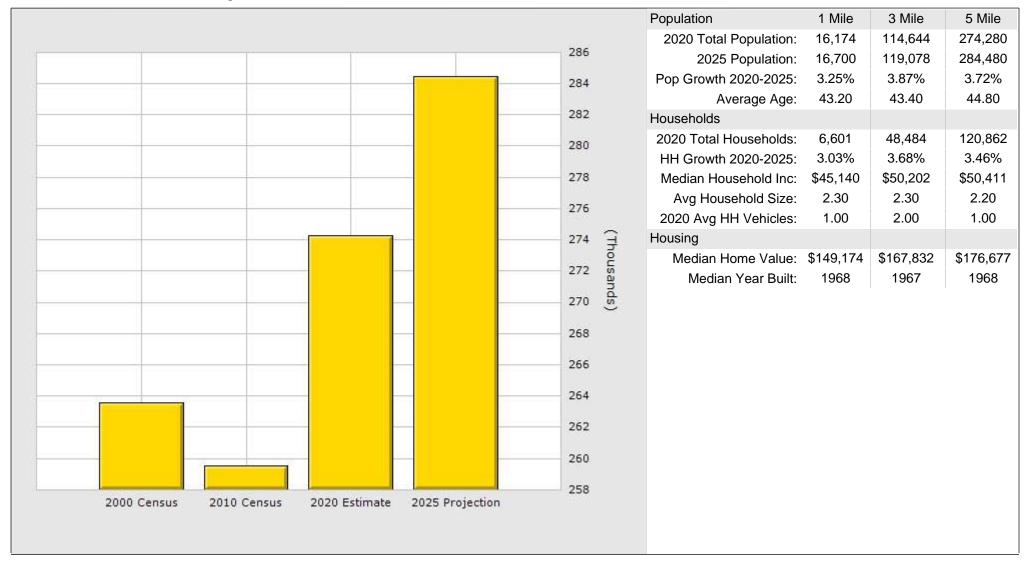

## **Population for 5 Mile Radius**

6584 N 50th Ave, Saint Petersburg, FL 33709