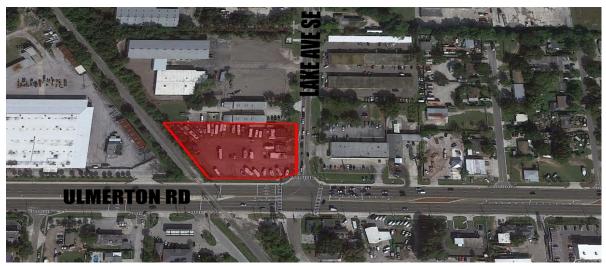

## 9525 ULMERTON RD, LARGO, FL

Excellent opportunity to purchase a highly visible commercial piece along heavily traveled Ulmerton Rd (SR 688) with a daily traffic count of about 45,000

This is a 1.46 acre site at the traffic lit corner of Lake Ave. SE and Ulmerton Rd., with approximately 212 feet of frontage, 320 feet width at the back, and 150 feet of depth

Located in the City of Largo, with CG (Commercial General) zoning and Future Land Use, this property is ideal for retail, hospitality, office, storage, etc.

There are two small existing buildings on site, and an RV storage and sales tenant in place, but on a month to month lease