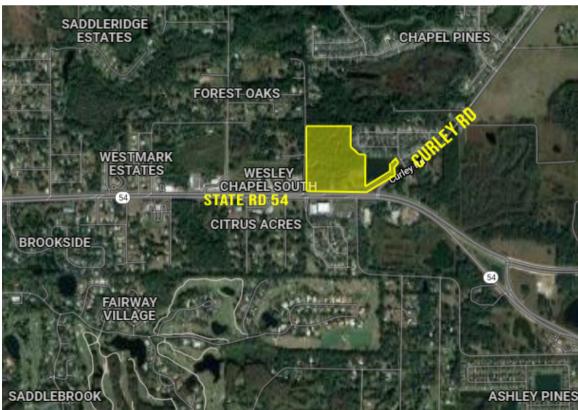

## **Property Details**

25.69 Acre Development Site on SR 54 in Wesley Chapel, FL.

Located in the path of the new development corridor.

2.5 Miles from I-75

### **Additional Notes**

Full access site, with connection to Curley Road.

Zoning: MPUD, Future Use: Commercial

Great location for a Vertical Mixed Use project, professional office/retail/Multifamily

Epperson Lagoon

This site can be purchased in its entirety, or split into a 6 acre site for retail outparcels and a 19 acre site for a multifamily project in the back.

The property is located along SR 54, 2.5 miles east of I-75. Just minutes from major shopping centers, hospitals and employment, this is an ideal location for a residential, office and retail mixed use development.