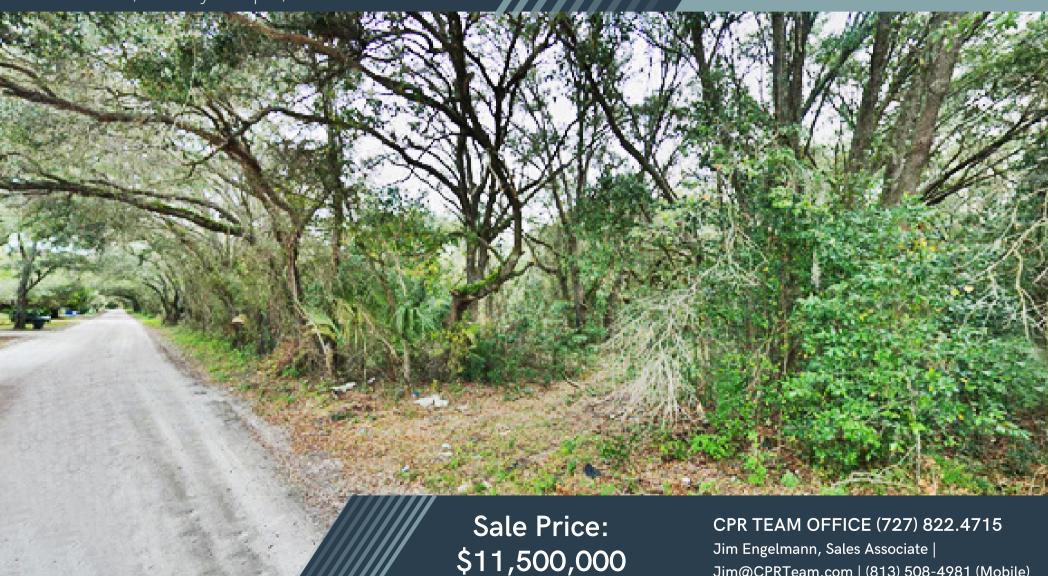

# WESLEY CHAPEL S.R. 54 **DEVELOPMENT SITE**

For Sale

30345 SR 54, Wesley Chapel, FL. 33543

Jim@CPRTeam.com | (813) 508-4981 (Mobile)

## **Property Details**

25.69 Acre Development Site on SR 54 in Wesley Chapel, FL.

Located in the path of the new development corridor.

2.5 Miles from I-75

### **Additional Notes**

Full access site, with connection to Curley Road.

Zoning: MPUD, Future Use: Commercial

Great location for a Vertical Mixed Use project, professional office/retail/Multifamily

Epperson Lagoon