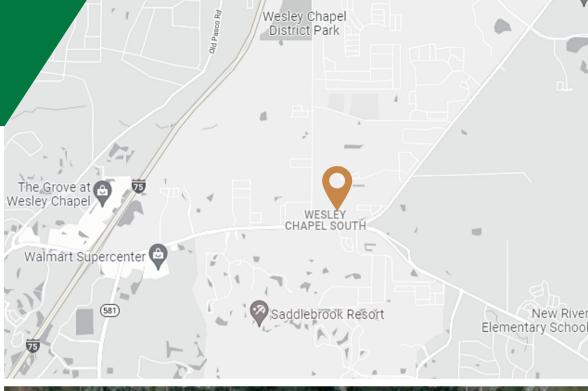

## **Property Details**

25.69 Acre Development Site on SR 54 in Wesley Chapel, FL.

Located in the path of the new development corridor.

2.5 Miles from I-75

This site can be purchased in its entirety, or split into a 6 acre site for retail outparcels and a 19 acre site for a multifamily project in the back.

The property is located along SR 54, 2.5 miles east of I-75. Just minutes from major shopping centers, hospitals and employment, this is an ideal location for a residential, office and retail mixed use development.