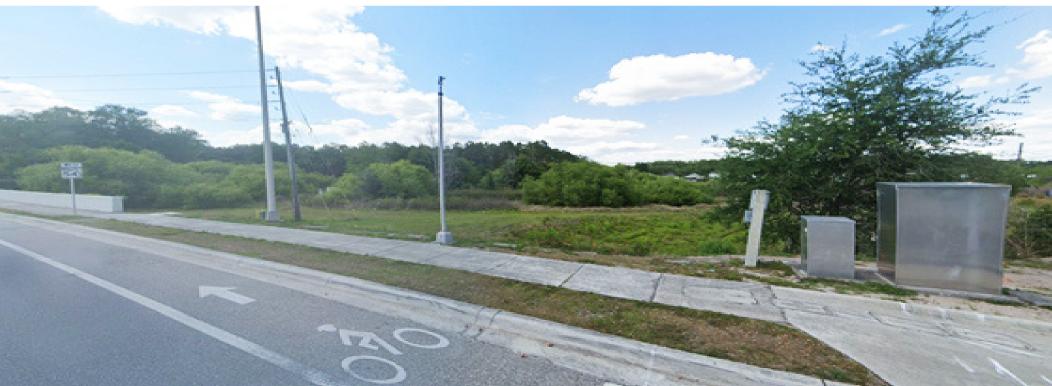

## **Property Details**

25.69 Acre Development Site on SR 54 in Wesley Chapel, FL.

Located in the path of the new development corridor.

2.5 Miles from I-75

### **Additional Notes**

Full access site, with connection to Curley Road.

Zoning: MPUD, Future Use: Commercial

Great location for a Vertical Mixed Use project, professional office/retail/Multifamily

Epperson Lagoon

This site can be purchased in its entirety, or split into a 6 acre site for retail outparcels and a 19 acre site for a multifamily project in the back.

The property is located along SR 54, 2.5 miles east of I-75. Just minutes from major shopping centers, hospitals and employment, this is an ideal location for a residential, office and retail mixed use development.

The SR 54 corridor is one of the most indemand areas in Pasco county, and this property is one of the last sites of this size available for purchase.