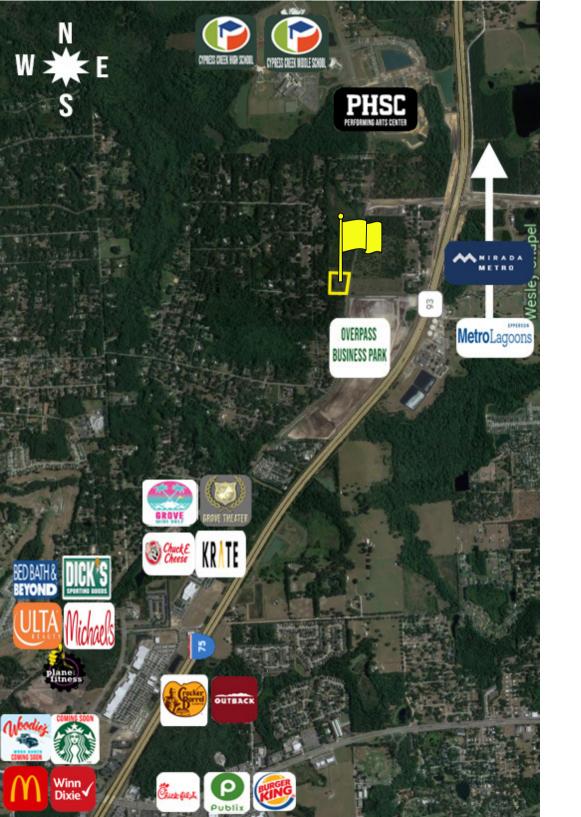

#### Area of significant growth

Information herein is not warranted and subject to change without notice. We assume no liabilities for errors and omissions

Located one quarter mile south of Overpass Road, with its new 175 interchange, this 5.59 acre parcel is in a prime location for new development.

Cypress Creek High School and the PHSC Instructional Performing Arts Center are located one mile north, new residential development continues along Old Pasco Road, and an office/industrial park is under construction across the street. The uses are broad for this prime property.