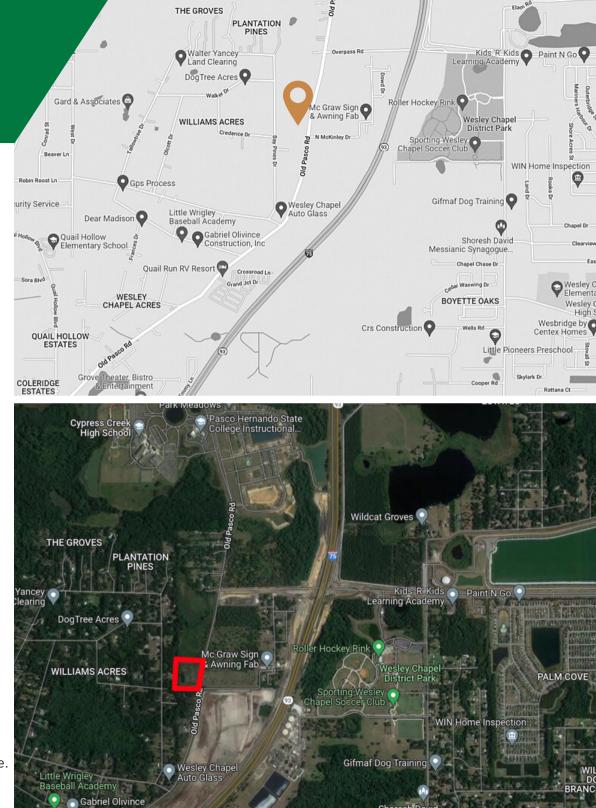

# **Property Details**

5.59 Acre Development Site on Old Pasco Rd. in Wesley Chapel, FL.

Zoning is currently AR and FLU is Res 1 du/ag

Easy access to I75

Minutes to shopping, restaurants, and professional services

#### Area of significant growth

Information herein is not warranted and subject to change without notice. We assume no liabilities for errors and omissions

Located one quarter mile south of Overpass Road, with its new 175 interchange, this 5.59 acre parcel is in a prime location for new development.

Cypress Creek High School and the PHSC Instructional Performing Arts Center are located one mile north, new residential development continues along Old Pasco Road, and an office/industrial park is under construction across the street. The uses are broad for this prime property.