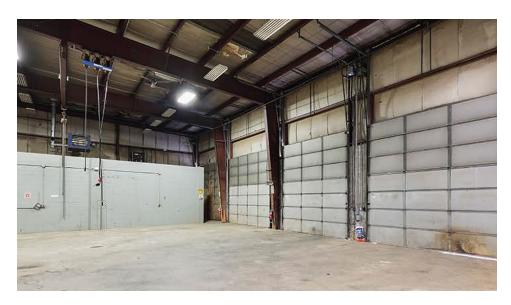

#### PROPERTY HIGHLIGHTS

• Building Size: ±9,720 SF

• Lot Size: ±2.63 AC (Block 32, Lot 1.25)

• Garage Height: 21 Feet

• Door Clearance: 16 Feet

Doors: 12 Feet Wide

• Depth of Garage: 56.75 Feet

• Zoning: IM