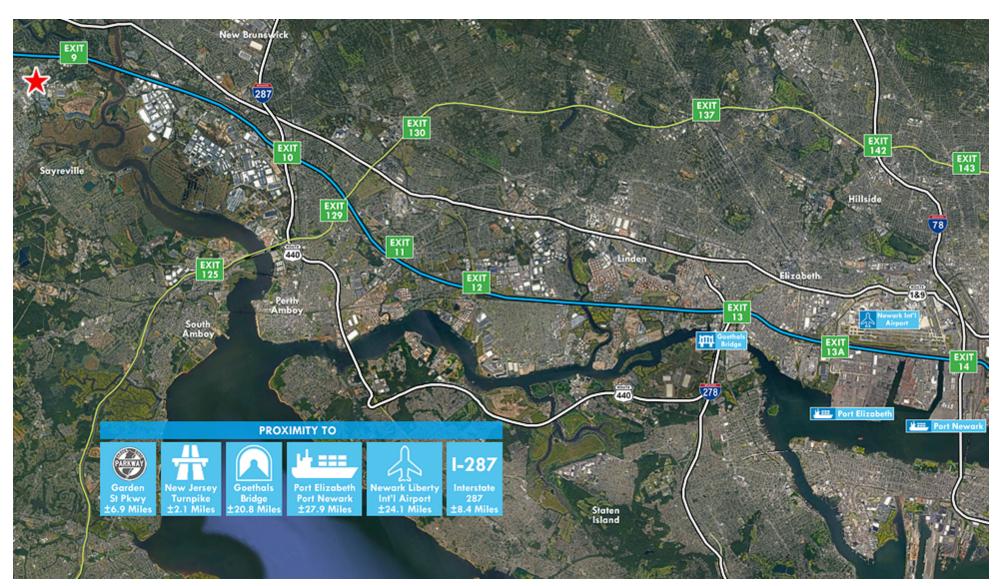

#### LOCATION DESCRIPTION

Approx. 0.2 Miles to Route 18 Approx. 2.1 Miles to I-95

Approx. 3.2 Miles to Rutgers Campus

Approx. 24.1 Miles to Newark Liberty International Airport