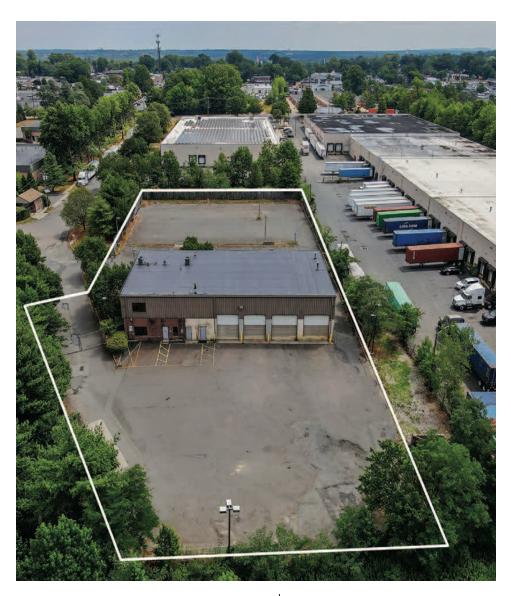

#### PROPERTY HIGHLIGHTS

• Building Size: ±9,720 SF

• Lot Size: ±2.63 AC (Block 32, Lot 1.25)

• Garage Height: 21 Feet

• Door Clearance: 16 Feet

Doors: 12 Feet Wide

• Depth of Garage: 56.75 Feet

• Zoning: IM