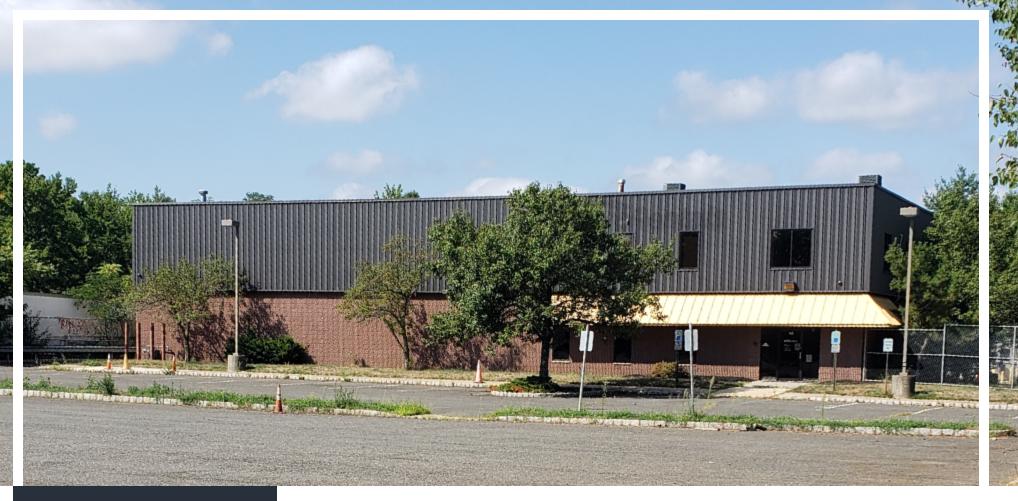

# ±9,720 SF INDUSTRIAL FACILITY ON ±2.63 AC

49 West Ferris Street, East Brunswick, NJ 08816

For More Information, Contact the Exclusive Brokers

JASON M. CRIMMINS, CCIM, SIOR | President | jmcrimmins@blauberg.com | 973.379.6644 x122

### **OFFERING SUMMARY**

| Lease Rate:    | Please Call for Lease Rate |
|----------------|----------------------------|
| Available SF:  | 9,720 SF                   |
| Lot Size:      | 2.63 Acres                 |
| Building Size: | 9,720 SF                   |

#### PROPERTY HIGHLIGHTS

• Building Size: ±9,720 SF

• Lot Size: ±2.63 AC (Block 32, Lot 1.25)

• Garage Height: 21 Feet

• Door Clearance: 16 Feet

Doors: 12 Feet Wide

• Depth of Garage: 56.75 Feet

• Zoning: IM