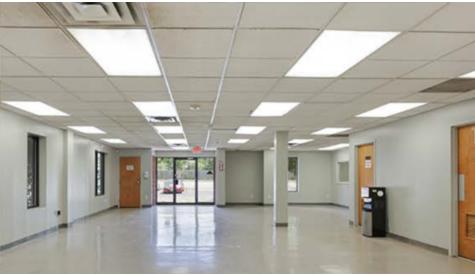

### **OFFERING SUMMARY**

| Lease Rate:    | Please Call for Lease Rate |
|----------------|----------------------------|
| Available SF:  | 9,720 SF                   |
| Lot Size:      | 2.63 Acres                 |
| Building Size: | 9,720 SF                   |

#### PROPERTY HIGHLIGHTS

• Building Size: ±9,720 SF

• Lot Size: ±2.63 AC (Block 32, Lot 1.25)

• Garage Height: 21 Feet

• Door Clearance: 16 Feet

Doors: 12 Feet Wide

• Depth of Garage: 56.75 Feet

• Zoning: IM