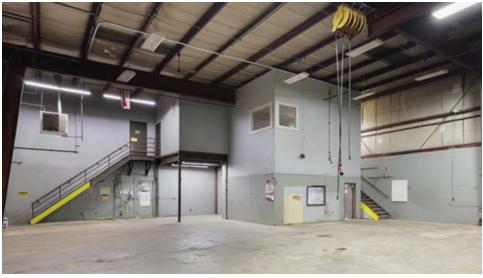

#### PROPERTY HIGHLIGHTS

• Building Size: ±9,720 SF

• Lot Size: ±2.63 AC (Block 32, Lot 1.25)

• Garage Height: 21 Feet

• Door Clearance: 16 Feet

Doors: 12 Feet Wide

• Depth of Garage: 56.75 Feet

• Zoning: IM