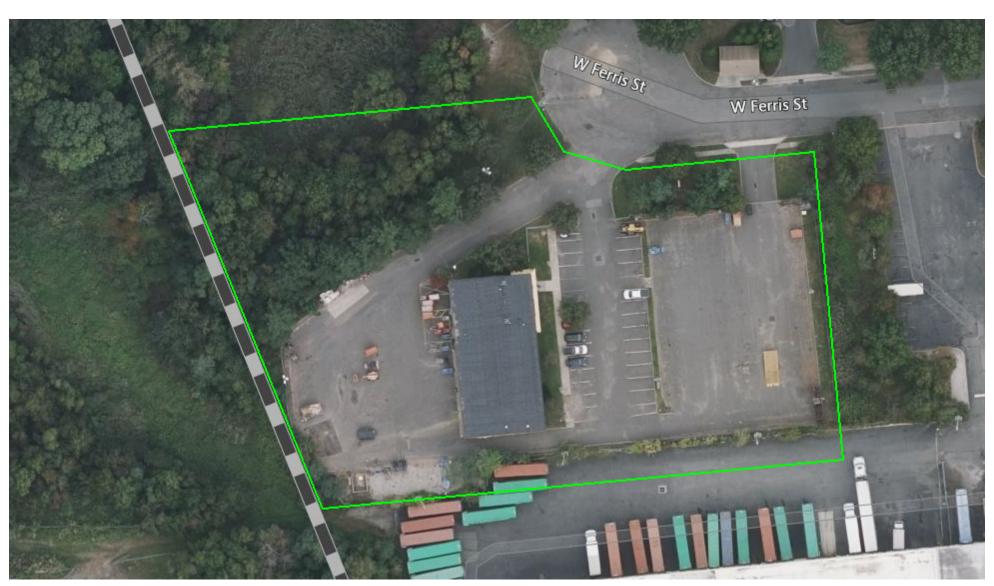

#### LOCATION DESCRIPTION

Approx. 0.2 Miles to Route 18 Approx. 2.1 Miles to I-95

Approx. 3.2 Miles to Rutgers Campus

Approx. 24.1 Miles to Newark Liberty International Airport

### **OFFERING SUMMARY**

| Lease Rate:    | Please Call for Lease Rate |
|----------------|----------------------------|
| Available SF:  | 9,720 SF                   |
| Lot Size:      | 2.63 Acres                 |
| Building Size: | 9,720 SF                   |

#### PROPERTY HIGHLIGHTS

• Building Size: ±9,720 SF

• Lot Size: ±2.63 AC (Block 32, Lot 1.25)

• Garage Height: 21 Feet

• Door Clearance: 16 Feet

Doors: 12 Feet Wide

• Depth of Garage: 56.75 Feet

• Zoning: IM