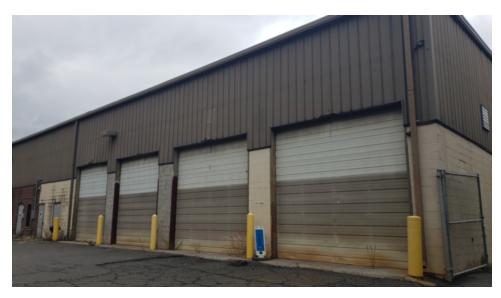

#### PROPERTY HIGHLIGHTS

• Building Size: ±9,720 SF

• Lot Size: ±2.63 AC (Block 32, Lot 1.25)

• Garage Height: 21 Feet

• Door Clearance: 16 Feet

Doors: 12 Feet Wide

• Depth of Garage: 56.75 Feet

• Zoning: IM