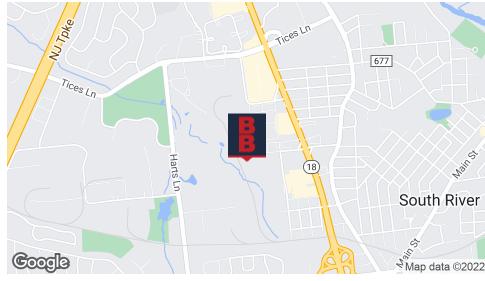

#### LOCATION DESCRIPTION

Approx. 0.2 Miles to Route 18 Approx. 2.1 Miles to I-95

Approx. 3.2 Miles to Rutgers Campus

Approx. 24.1 Miles to Newark Liberty International Airport