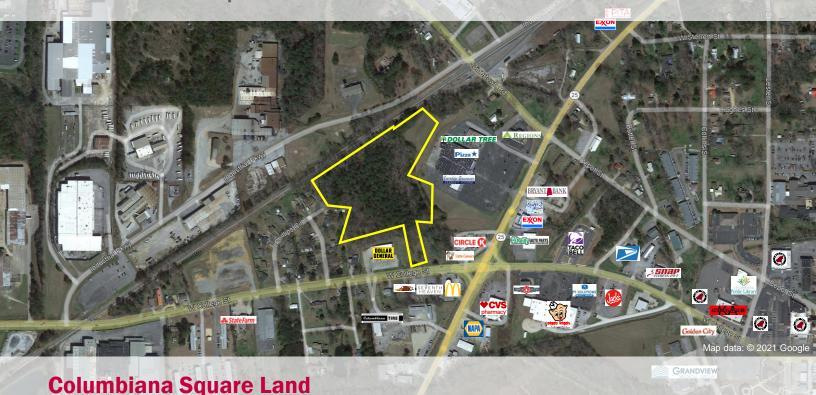

## FOR LEASE OR SALE

Columbiana, AL

call for ~11 Acres
Pricing Available

~12,650 VPD W College St ~9,600 VPD Hwy 25

Information deemed reliable but not guaranteed.

- ±11-acre parcel with frontage along W College St and the Hwy 25 bypass in Columbiana
- Located in the county seat for Alabama's thirdfastest-growing county
- Suitable location for banking, retail, food, business, government, multifamily, build-to-rent, and industrial