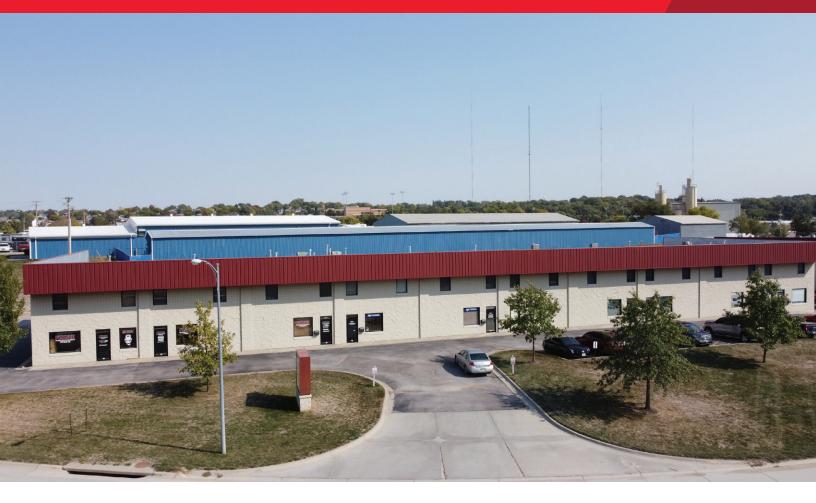

Armstrong Industrial 6205-17 N. 89th Circle, Omaha, NE 68134

FOR LEASE

# Well-Located Flex Warehouse Space with Mezzanine, Newer Office Build-Out

8,000 SF of flex space with nicely finished office, large open warehouse with four 12'x14' overhead doors, floor drains, and additional mezzanine space for extra storage. Great fit for a variety of users within minutes of I-680, just off the intersection of 90th Street and Blair High Road.

#### CUSHMAN & LUND WAKEFIELD

FOR LEASE Armstrong Industrial 6205-17 N. 89th Circle, Omaha, NE 68134

**Property Highlights** 