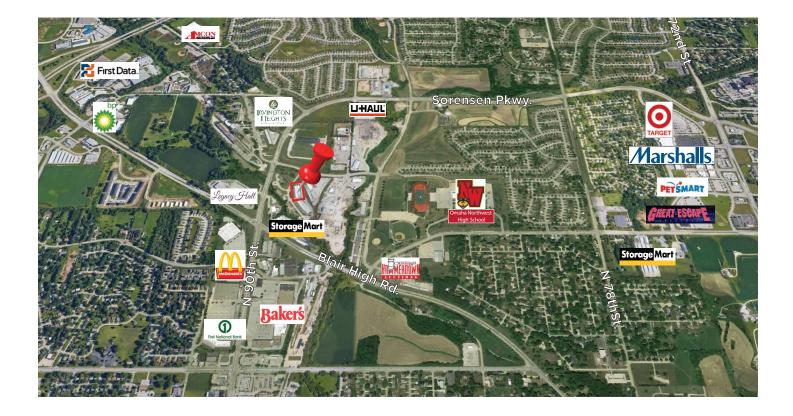

Armstrong Industrial 6205-17 N. 89th Circle, Omaha, NE 68134

FOR LEASE

# Well-Located Flex Warehouse Space with Mezzanine, Newer Office Build-Out

8,000 SF of flex space with nicely finished office, large open warehouse with four 12'x14' overhead doors, floor drains, and additional mezzanine space for extra storage. Great fit for a variety of users within minutes of I-680, just off the intersection of 90th Street and Blair High Road.