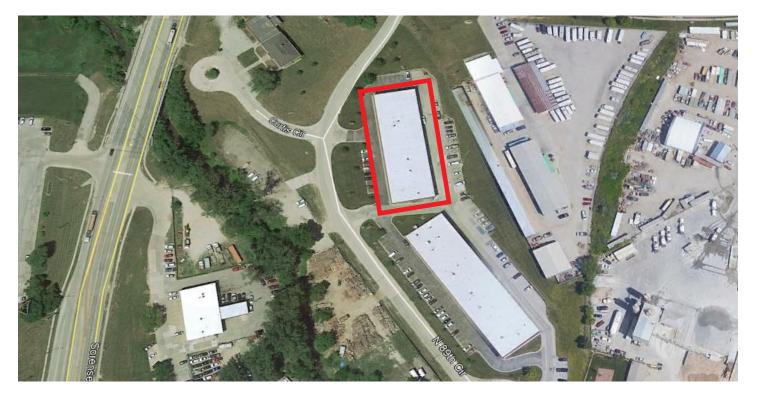

Armstrong Industrial 6205-17 N. 89th Circle, Omaha, NE 68134

FOR LEASE

# Well-Located Flex Warehouse Space with Mezzanine, Newer Office Build-Out

8,000 SF of flex space with nicely finished office, large open warehouse with four 12'x14' overhead doors, floor drains, and additional mezzanine space for extra storage. Great fit for a variety of users within minutes of I-680, just off the intersection of 90th Street and Blair High Road.