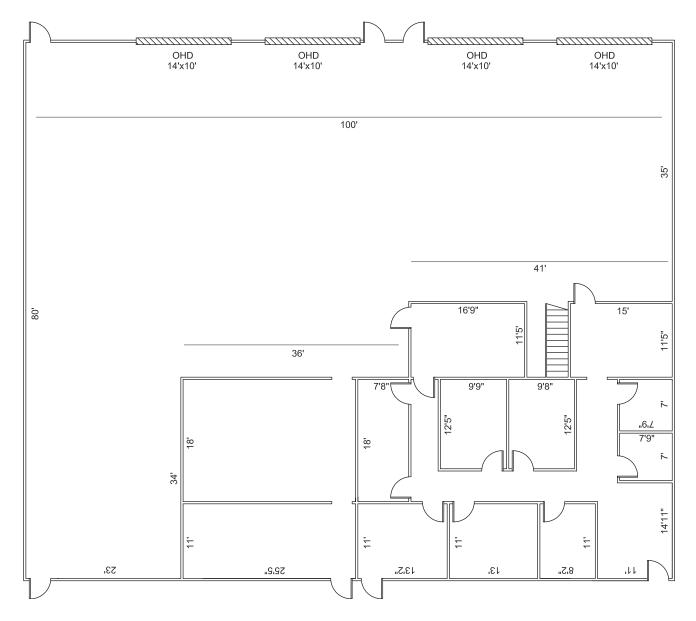

### **Main Level**

Independently Owned and Operated / A Member of the Cushman & Wakefield Alliance

Cushman & Wakefield Copyright 2022. No warranty or representation, express or implied, is made to the accuracy or completeness of the information contained herein, and same is submitted subject to errors, omissions, change of price, rental or other conditions, withdrawal without notice, and to any special listing conditions imposed by the property owner(s). As applicable, we make no representation as to the condition of the property (or properties) in question.

## Availability

| Lease Rate            | \$7.95 PSF NNN                                     | Clearance Height   | 16' - 20'         |
|-----------------------|----------------------------------------------------|--------------------|-------------------|
| Total Available       | 8,000 SF                                           | Column Spacing     | 24'               |
|                       | 3,000 SF (Office)                                  | Existing Build-Out | Yes               |
|                       | 5,000 SF (Warehouse)<br>3,000 SF (Bonus Mezzanine) | Power              | 250 Amps, 3 Phase |
|                       |                                                    | Heat               | Gas Forced Air    |
| Building Size         | 19,840 SF                                          | AC                 | Office Only       |
| Year Built            | 2005                                               | Roof               | Metal             |
| Building Construction | Metal/Steel Frame                                  | Drive-In Doors     | 4 - 12' x 14'     |
| Total Site Area       | 3.87 AC                                            |                    |                   |
| Zoning                | General Industrial<br>\$2.12 / SF                  | Garage Door Opener | Yes               |
| NNN Expenses          |                                                    | Outdoor Storage    | No                |
|                       |                                                    |                    |                   |