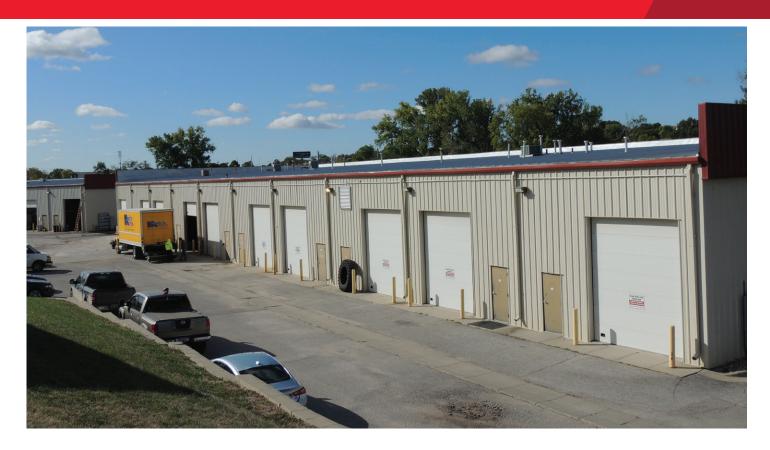

# Well-Located Flex Warehouse Space with Mezzanine, Newer Office Build-Out

8,000 SF of flex space with nicely finished office, large open warehouse with four 12'x14' overhead doors, floor drains, and additional mezzanine space for extra storage. Great fit for a variety of users within minutes of I-680, just off the intersection of 90th Street and Blair High Road.

## Availability

| Lease Rate            | \$7.95 PSF NNN                                     | Clearance Height   | 16' - 20'         |
|-----------------------|----------------------------------------------------|--------------------|-------------------|
| Total Available       | 8,000 SF                                           | Column Spacing     | 24'               |
|                       | 3,000 SF (Office)                                  | Existing Build-Out | Yes               |
|                       | 5,000 SF (Warehouse)<br>3,000 SF (Bonus Mezzanine) | Power              | 250 Amps, 3 Phase |
|                       |                                                    | Heat               | Gas Forced Air    |
| Building Size         | 19,840 SF                                          | AC                 | Office Only       |
| Year Built            | 2005                                               | Roof               | Metal             |
| Building Construction | Metal/Steel Frame                                  | Drive-In Doors     | 4 - 12' x 14'     |
| Total Site Area       | 3.87 AC                                            |                    |                   |
| Zoning                | General Industrial<br>\$2.12 / SF                  | Garage Door Opener | Yes               |
| NNN Expenses          |                                                    | Outdoor Storage    | No                |
|                       |                                                    |                    |                   |