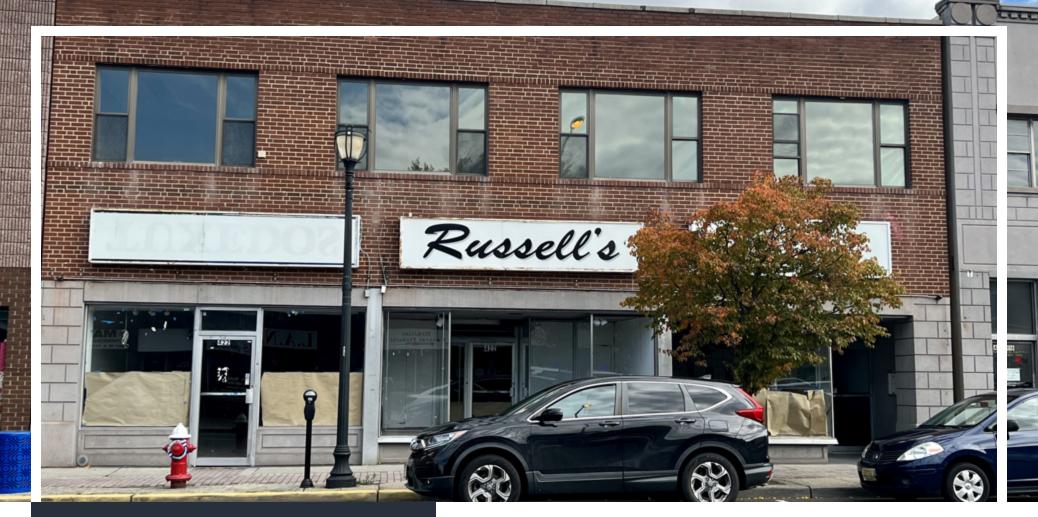

# ±6,544 SF RETAIL AND ±2,400 SF OFFICE

418-422 N Wood Avenue, Linden, NJ 07036

For More Information, Contact the Exclusive Brokers

JUSTYNA KUCZAJ

Associate

jkuczaj@blauberg.com 973.379.6644 x121

830 Morris Turnpike, Suite 201, Short Hills, NJ 07078

### PROPERTY HIGHLIGHTS

- Total building size at ±8,944 sf
- Recently renovated office space in the heart of Linden (sub-division possible)
- Ground level retail spaces, divisible into two spaces and up to  $\pm 6,544$  sf in the aggregate
- Office space located on 2nd floor, divisible and up to  $\pm 2,400$  sf in the aggregate
- Perfect for medical office, legal, professional, business and retail
- Across from bus stop (NJ Transit Bus 56 servicing Elizabeth Winfield)
- Nearby amenities include post office, FedEx, restaurants, banks, pharmacies, health spa and salons