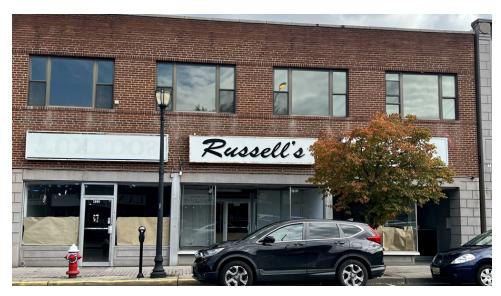

# ±6,544 SF RETAIL AND ±2,400 SF OFFICE

418-422 N Wood Avenue, Linden, NJ 07036

For More Information, Contact the Exclusive Brokers

JUSTYNA KUCZAJ

Associate

jkuczaj@blauberg.com 973.379.6644 x121

830 Morris Turnpike, Suite 201, Short Hills, NJ 07078

### PROPERTY HIGHLIGHTS

- Total building size at ±8,944 sf
- Recently renovated office space in the heart of Linden (sub-division possible)
- Ground level retail spaces, divisible into two spaces and up to  $\pm 6,544$  sf in the aggregate
- Office space located on 2nd floor, divisible and up to  $\pm 2,400$  sf in the aggregate
- Perfect for medical office, legal, professional, business and retail
- Across from bus stop (NJ Transit Bus 56 servicing Elizabeth Winfield)
- Nearby amenities include post office, FedEx, restaurants, banks, pharmacies, health spa and salons