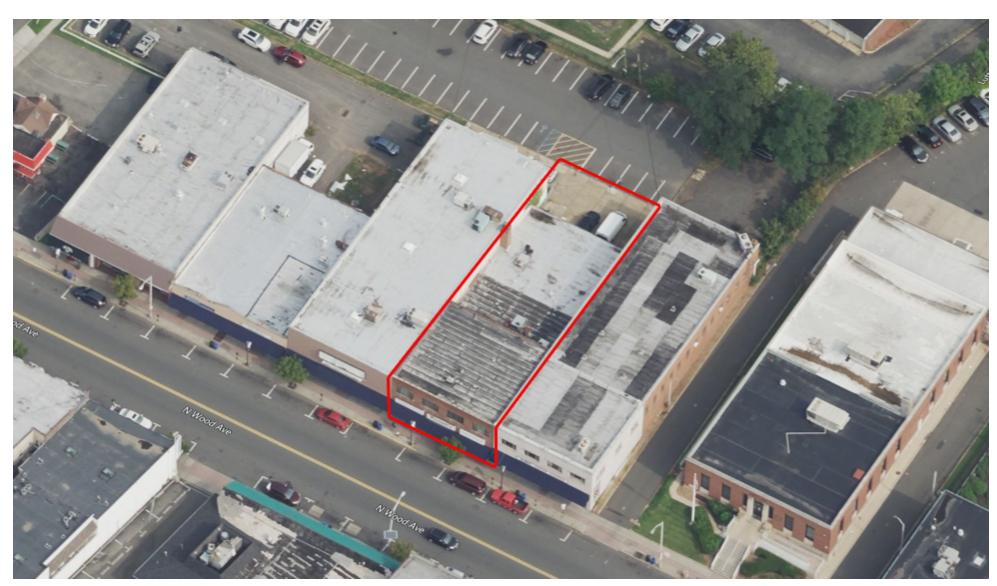

### **OFFERING SUMMARY**

| Retail Lease Rate: | \$20.00 SF/yr (NNN) |
|--------------------|---------------------|
|                    |                     |
| Office Lease Rate: | \$18.00 SF/yr (NNN) |
|                    |                     |
| Available SF:      | 2,400 - 6,544 SF    |
|                    |                     |
| Building Size:     | 8,944 SF            |

### PROPERTY HIGHLIGHTS

- Total building size at ±8,944 sf
- Recently renovated office space in the heart of Linden (sub-division possible)
- Ground level retail spaces, divisible into two spaces and up to  $\pm 6,544$  sf in the aggregate
- Office space located on 2nd floor, divisible and up to  $\pm 2,400$  sf in the aggregate
- Perfect for medical office, legal, professional, business and retail
- Across from bus stop (NJ Transit Bus 56 servicing Elizabeth Winfield)
- Nearby amenities include post office, FedEx, restaurants, banks, pharmacies, health spa and salons