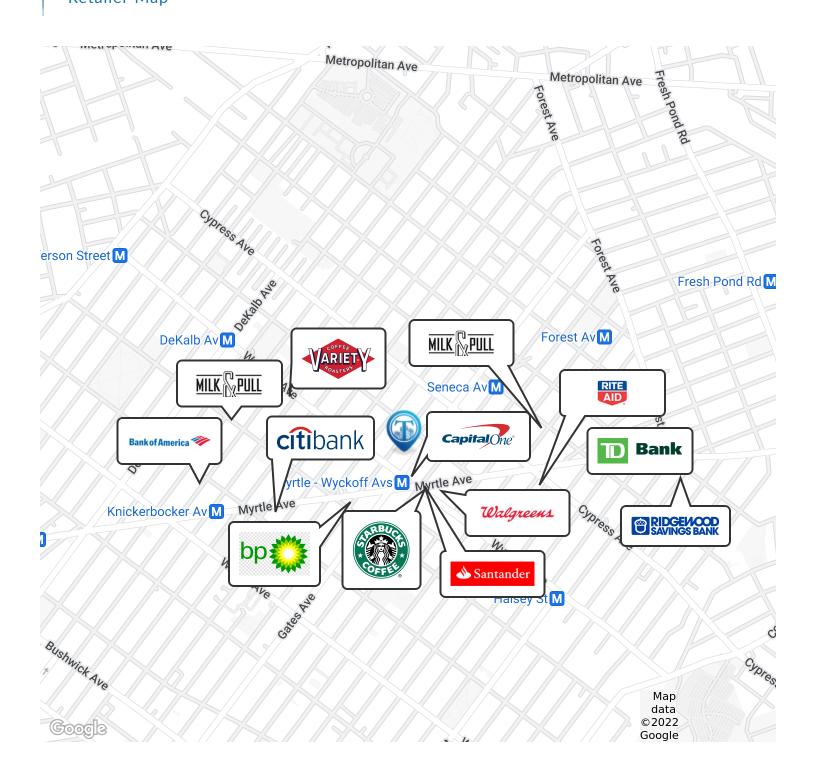

## 500 SF | 279 St Nicholas Ave | Corner Retail Space for Lease 279 St Nicholas Ave, Ridgewood, NY 11385

Retailer Map

Broker is relying on Landlord or other Landlord-supplied sources for the accuracy of said information and has no knowledge of the accuracy of it. Broker makes no representation and/or warranty, expressed or implied, as to the accuracy of such information.

Nearest Transit: L & M trains at Myrtle - Wyckoff Ave, M train at Seneca Ave, and the B13, B52, & B54 bus lines.

Nearby tenants include CVS, Capital One, Food Bazaar, Blink Fitness, Duane Reade, McDonald's, Dollar Tree, Boost Mobile, Starbucks, Dunkin', Dollar General, and more!