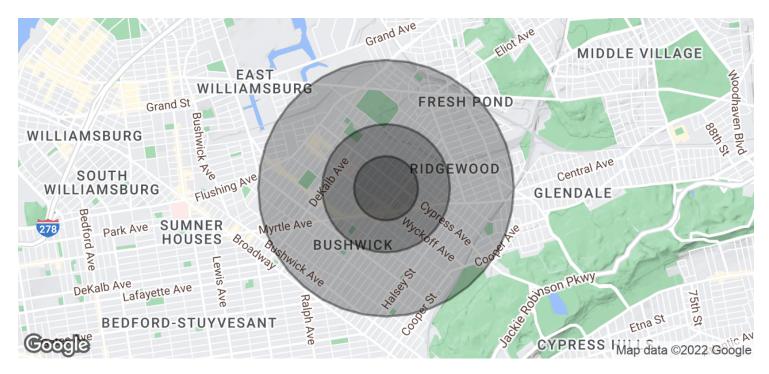

### Location Map

Broker is relying on Landlord or other Landlord-supplied sources for the accuracy of said information and has no knowledge of the accuracy of it. Broker makes no representation and/or warranty, expressed or implied, as to the accuracy of such information.

### Demographics Map & Report

| POPULATION                              | 0.25 MILES          | 0.5 MILES           | 1 MILE                  |
|-----------------------------------------|---------------------|---------------------|-------------------------|
| Total Population                        | 16,403              | 55,188              | 165,306                 |
| Average Age                             | 32.9                | 32.9                | 33.2                    |
| Average Age (Male)                      | 32.4                | 33.0                | 32.9                    |
| Average Age (Female)                    | 34.4                | 33.5                | 34.0                    |
|                                         |                     |                     |                         |
|                                         |                     |                     |                         |
| HOUSEHOLDS & INCOME                     | 0.25 MILES          | 0.5 MILES           | 1 MILE                  |
| HOUSEHOLDS & INCOME<br>Total Households | 0.25 MILES<br>6,156 | 0.5 MILES<br>21,286 | <b>1 MILE</b><br>63,573 |
|                                         |                     |                     |                         |
| Total Households                        | 6,156               | 21,286              | 63,573                  |
| Total Households<br># of Persons per HH | 6,156<br>2.7        | 21,286<br>2.6       | 63,573<br>2.6           |