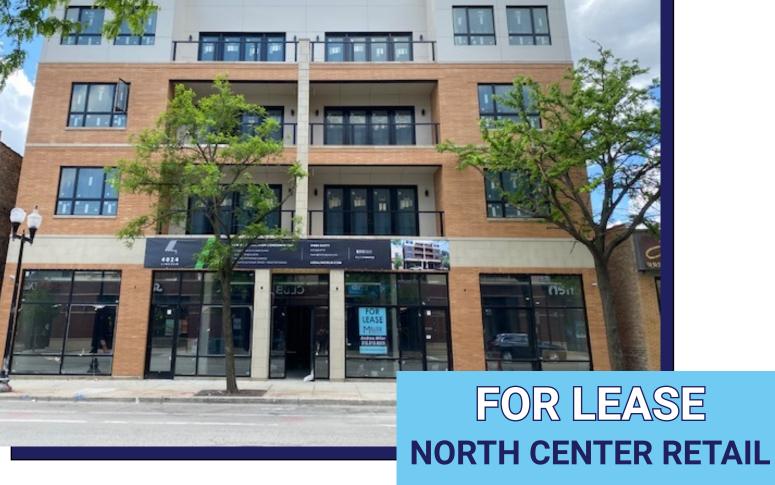

#### Andrea Miller 312.513.8333 andrea@millerchicagorealestate.com

4024 N Lincoln Avenue Chicago, IL 60618

## **HIGHLIGHTS**

| Property Type: | <b>Retail / Office</b> |
|----------------|------------------------|
| Size:          | 2,936 Sq Ft            |
| Zoning:        | B1-3                   |
| Alderman:      | Martin                 |

## **SNAPSHOT**

- 2,936 Sq Ft retail space available on the ground floor of new construction apartments in the heart of North Center
- Ideal location for boutique, cafe / coffee shop, spa / salon services, pet-related service, office, retail or any resident amenity use
- Space can be divided to three ~1,000 Sq Ft spaces
- High-visibility location to over 19,900 vehicles per day and a Walk Score of 96
- Located in a dense retail corridor, neighboring retailers include Starbucks, AT&T, UPS, CVS, Half Acre Beer Company, and The Rambler Kitchen & Tap