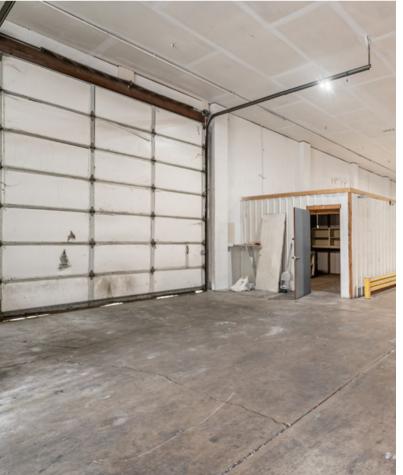

## 320 E 2nd Street Chillicothe, OH 45601

## For Sale/For Lease

Sale Price: \$649,000

**Building Size:** 12,624 SF

Lease Rate: \$4.00 PSF NNN

**Estimate Operating Expenses:** \$1.50 PSF

> Space Available: 12,624 SF

- Fenced warehouse on .64 acre lot.
- Heated warehouse with newer heaters.
- LED interior lights
- 16' Clear Height
- 4 Drive-ins
- 1 Dock High
- New roof
- 12 Parking spaces