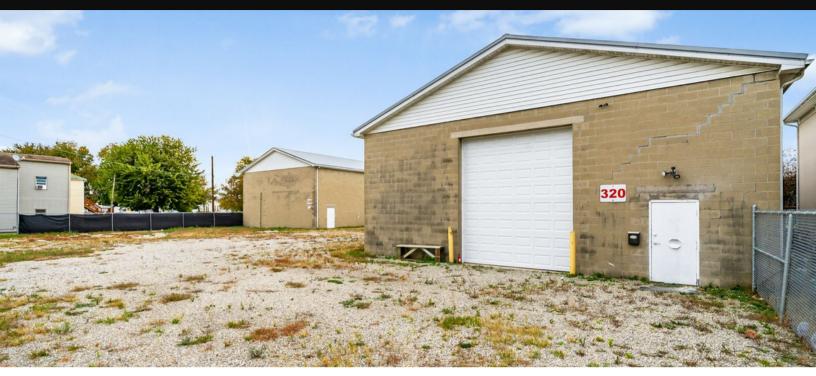

## 320 E 2nd Street Chillicothe, OH 45601

## For Sale/For Lease

Sale Price: \$649,000

**Building Size:** 12,624 SF

Lease Rate: \$4.00 PSF NNN

**Estimate Operating Expenses:** \$1.50 PSF

> Space Available: 12,624 SF

- Fenced warehouse on .64 acre lot.
- Heated warehouse with newer heaters.
- LED interior lights
- 16' Clear Height
- 4 Drive-ins
- 1 Dock High
- New roof
- 12 Parking spaces