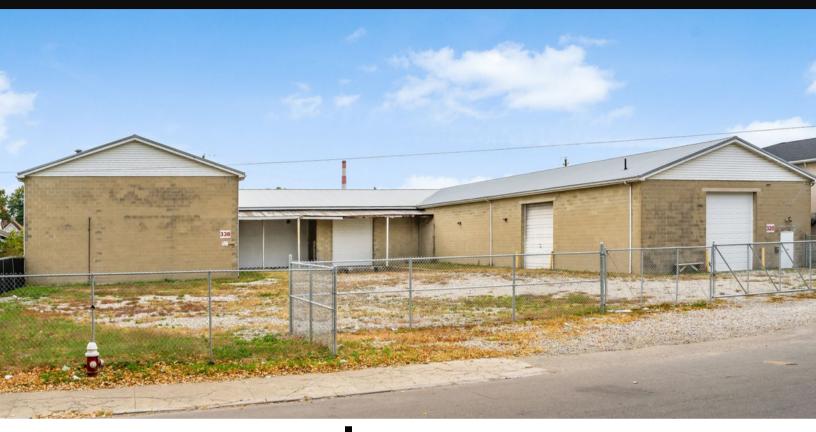

## 320 E 2nd Street Chillicothe, OH 45601

## For Sale/For Lease

Sale Price: \$649,000

**Building Size:** 12,624 SF

Lease Rate: \$4.00 PSF NNN

**Estimate Operating Expenses:** \$1.50 PSF

> Space Available: 12,624 SF

- Fenced warehouse on .64 acre lot.
- Heated warehouse with newer heaters.
- LED interior lights
- 16' Clear Height
- 4 Drive-ins
- 1 Dock High
- New roof
- 12 Parking spaces