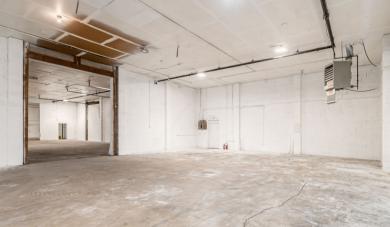

## For Sale/For Lease

Sale Price: \$649,000

**Building Size:** 12,624 SF

Lease Rate: \$4.00 PSF NNN

**Estimate Operating Expenses:** \$1.50 PSF

> Space Available: 12,624 SF

- Fenced warehouse on .64 acre lot.
- Heated warehouse with newer heaters.
- LED interior lights
- 16' Clear Height
- 4 Drive-ins
- 1 Dock High
- New roof
- 12 Parking spaces