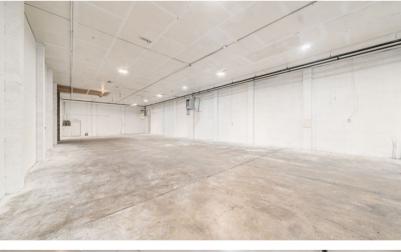

## 320 E 2nd Street Chillicothe, OH 45601

## For Sale/For Lease

Sale Price: \$649,000

**Building Size:** 12,624 SF

Lease Rate: \$4.00 PSF NNN

**Estimate Operating Expenses:** \$1.50 PSF

> Space Available: 12,624 SF

- Fenced warehouse on .64 acre lot.
- Heated warehouse with newer heaters.
- LED interior lights
- 16' Clear Height
- 4 Drive-ins
- 1 Dock High
- New roof
- 12 Parking spaces