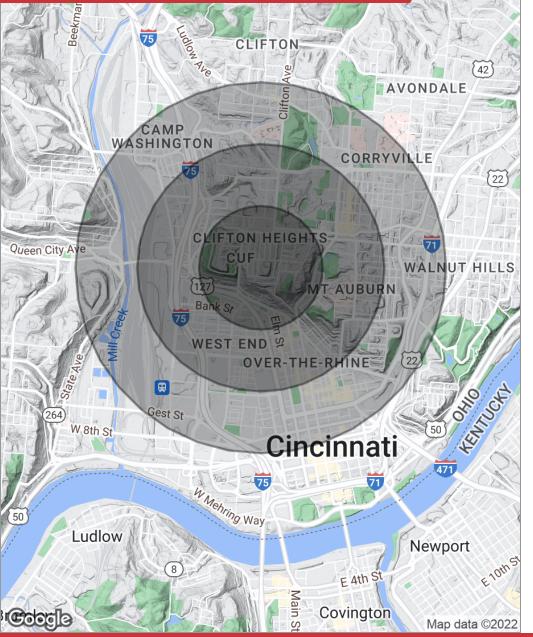

## FOR SALE

2232 Stratford Ave Cincinnati, OH 45219

| POPULATION                           | 0.5 MILES          | 1 MILE               | 1.5 MILES                  |
|--------------------------------------|--------------------|----------------------|----------------------------|
| Total population                     | 8,477              | 23,728               | 44,148                     |
| Median age                           | 24.6               | 27.9                 | 28.0                       |
| Median age (male)                    | 25.1               | 28.3                 | 28.8                       |
| Median age (Female)                  | 24.5               | 27.3                 | 27.4                       |
|                                      |                    |                      |                            |
| HOUSEHOLDS & INCOME                  | 0.5 MILES          | 1 MILE               | 1.5 MILES                  |
| HOUSEHOLDS & INCOME Total households | 0.5 MILES<br>3,525 | <b>1 MILE</b> 10,409 | <b>1.5 MILES</b><br>19,741 |
|                                      |                    |                      |                            |
| Total households                     | 3,525              | 10,409               | 19,741                     |