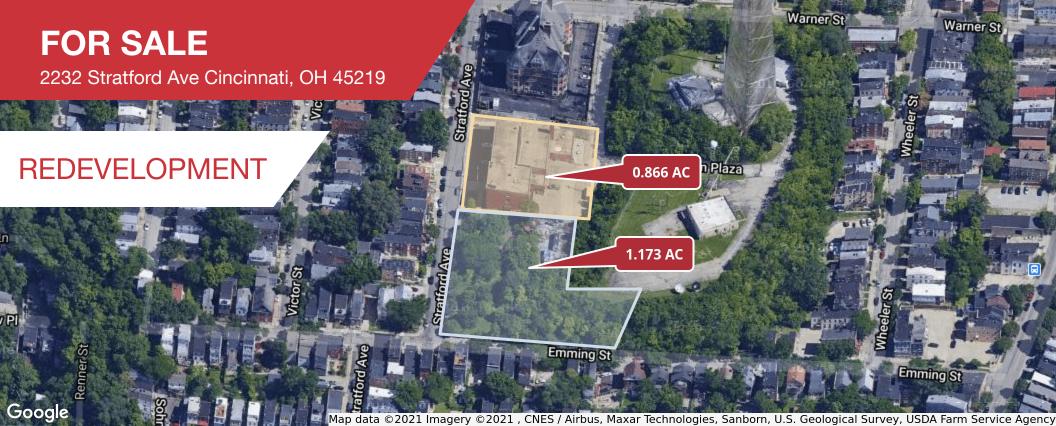

## Redevelopment Opportunity | 2.039 Acres

- Former Cincinnati Public School for sale or lease
- Redevelopment opportunity
- Beautiful brick and stone building
- 40,400 SF school sits on .866 Acres
- Adjacent parcel of 1.173 Acres is available
- Easy access to I-75 and I-71
- Minutes from The University of Cincinnati, Clifton hospitals, and OTR