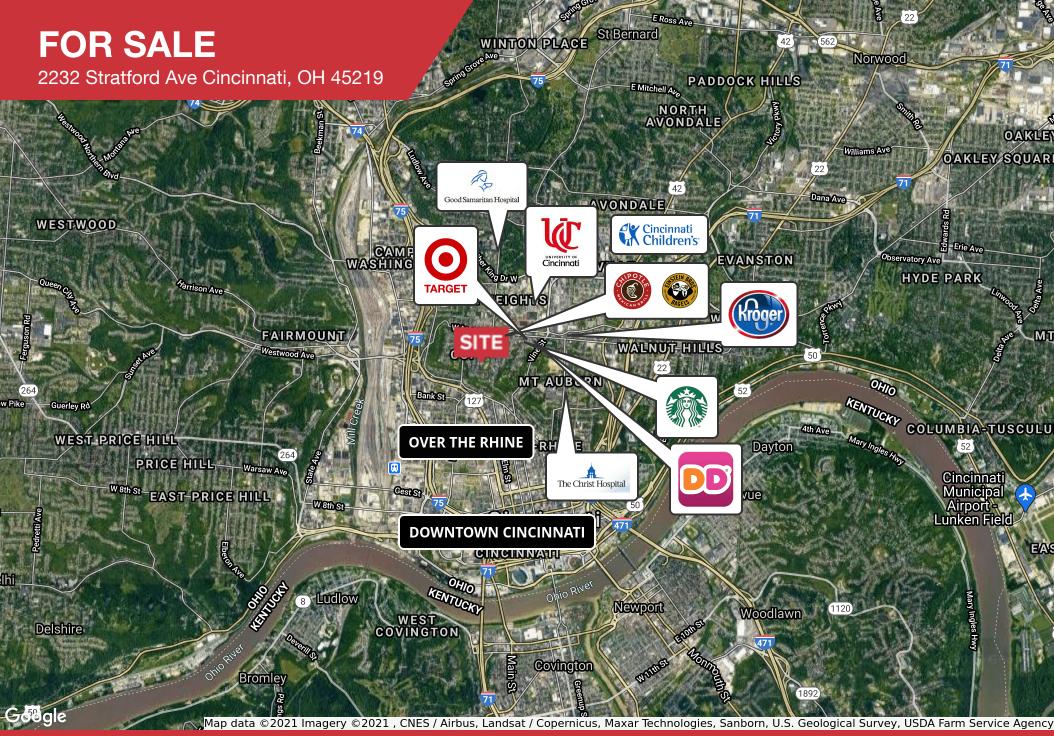

## Redevelopment Opportunity | 2.039 Acres

- Former Cincinnati Public School for sale or lease
- Redevelopment opportunity
- Beautiful brick and stone building
- 40,400 SF school sits on .866 Acres
- Adjacent parcel of 1.173 Acres is available
- Easy access to I-75 and I-71
- Minutes from The University of Cincinnati, Clifton hospitals, and OTR